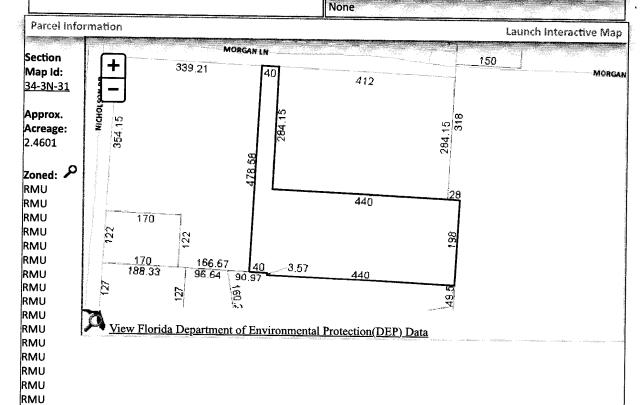

Line 14: Enter the total of Lines 8-13. Complete Lines 15-18, if applicable.

COMMENCING AT THE SOUTHWEST CORNER OF THE SOUTHEAST 1/4 (SE 1/4) OF THE SOUTHWEST 1/4 (SW 1/4) OF SECTION 34, TOWNSHIP 3 NORTH, RANGE 31 WEST, ESCAMBIA COUNTY, FLORIDA. THENCE NORTH 89 DEGREES 51 MINUTES EAST ALONG THE SOUTH LINE OF SAID SECTION 34 FOR A DISTANCE OF 440.00 FEET; THENCE GO NORTH 495.00 FEET TO THE POINT OF BEGINNING; THENCE CONTINUE NORTH 00 DEGREES EAST FOR A DISTANCE OF 3.57 FEET: THENCE GO SOUTH 89 DEGREES 51 MINUTES WEST FOR A DISTANCE OF 40.00 FEET; THENCE GO NORTH 00 DEGREES EAST FOR A DISTANCE OF 478.58 FEET TO THE SOUTHERLY RIGHT OF WAY LINE OF MORGAN LANE (60) R/M); THENCE GO NORTH 89 DEGREES 51 MINUTES EAST ALONG SAID SOUTHERLY R/W LINE FOR A DISTANCE OF 40.00 FEET; THENCE DEPARTING SAID SOUTHERLY R/W LINE GO SOUTH 00 DEGREES WEST FOR A DISTANCE OF 284.15 FEET; THENCE GO NORTH 89 DEGREES 51 MINUTES EAST FOR A DISTANCE OF 440.00 FEET; THENCE GO SOUTH 00 DEGREES WEST FOR A DISTANCE OF 198.00 FEET; THENCE GO SOUTH 89 DEGREES 51 MINUTES WEST FOR A DISTANCE OF 440.00 FEET TO THE POINT OF BEGINNING, OR 7988 P 99

hold the listed tax certificate and hereby surrender the same to the Tax Collector and make tax deed application thereon:

| Account Number | Certificate No. | Date       | Legal Description                                                                                                                                                                                                                                                                                                                                                                                                                                                                                                                                                                                                                                                                                                                                                                                                                                                                                                                                                                                                                                                                                             |
|----------------|-----------------|------------|---------------------------------------------------------------------------------------------------------------------------------------------------------------------------------------------------------------------------------------------------------------------------------------------------------------------------------------------------------------------------------------------------------------------------------------------------------------------------------------------------------------------------------------------------------------------------------------------------------------------------------------------------------------------------------------------------------------------------------------------------------------------------------------------------------------------------------------------------------------------------------------------------------------------------------------------------------------------------------------------------------------------------------------------------------------------------------------------------------------|
| 12-1149-130    | 2022/6407       | 06-01-2022 | COMMENCING AT THE SOUTHWEST CORNER OF THE SOUTHEAST 1/4 (SE 1/4) OF THE SOUTHWEST 1/4 (SW 1/4) OF SECTION 34, TOWNSHIP 3 NORTH, RANGE 31 WEST, ESCAMBIA COUNTY, FLORIDA. THENCE NORTH 89 DEGREES 51 MINUTES EAST ALONG THE SOUTH LINE OF SAID SECTION 34 FOR A DISTANCE OF 440.00 FEET; THENCE GO NORTH 495.00 FEET TO THE POINT OF BEGINNING; THENCE CONTINUE NORTH 00 DEGREES EAST FOR A DISTANCE OF 3.57 FEET; THENCE GO SOUTH 89 DEGREES 51 MINUTES WEST FOR A DISTANCE OF 40.00 FEET; THENCE GO NORTH 00 DEGREES EAST FOR A DISTANCE OF 478.58 FEET TO THE SOUTHERLY RIGHT OF WAY LINE OF MORGAN LANE (60 R/W); THENCE GO NORTH 89 DEGREES 51 MINUTES EAST ALONG SAID SOUTHERLY R/W LINE FOR A DISTANCE OF 40.00 FEET; THENCE DEPARTING SAID SOUTHERLY R/W LINE GO SOUTH 00 DEGREES WEST FOR A DISTANCE OF 284.15 FEET; THENCE GO NORTH 89 DEGREES 51 MINUTES EAST FOR A DISTANCE OF 440.00 FEET; THENCE GO SOUTH 00 DEGREES WEST FOR A DISTANCE OF 198.00 FEET; THENCE GO SOUTH 89 DEGREES 51 MINUTES WEST FOR A DISTANCE OF 440.00 FEET; THENCE GO 440.00 FEET TO THE POINT OF BEGINNING. OR 7988 P 99 |

# **LEGAL DESCRIPTION**

COMMENCING AT THE SOUTHWEST CORNER OF THE SOUTHEAST 1/4 (SE 1/4) OF THE SOUTHWEST 1/4 (SW 1/4) OF SECTION 34, TOWNSHIP 3 NORTH, RANGE 31 WEST, ESCAMBIA COUNTY, FLORIDA. THENCE NORTH 89 DEGREES 51 MINUTES EAST ALONG THE SOUTH LINE OF SAID SECTION 34 FOR A DISTANCE OF 440.00 FEET; THENCE GO NORTH 495.00 FEET TO THE POINT OF BEGINNING; THENCE CONTINUE NORTH 00 DEGREES EAST FOR A DISTANCE OF 3.57 FEET; THENCE GO SOUTH 89 DEGREES 51 MINUTES WEST FOR A DISTANCE OF 40.00 FEET; THENCE GO NORTH 00 DEGREES EAST FOR A DISTANCE OF 478.58 FEET TO THE SOUTHERLY RIGHT OF WAY LINE OF MORGAN LANE (60 R/W); THENCE GO NORTH 89 DEGREES 51 MINUTES EAST ALONG SAID SOUTHERLY R/W LINE FOR A DISTANCE OF 40.00 FEET; THENCE DEPARTING SAID SOUTHERLY R/W LINE GO SOUTH 00 DEGREES WEST FOR A DISTANCE OF 284.15 FEET; THENCE GO NORTH 89 DEGREES 51 MINUTES EAST FOR A DISTANCE OF 440.00 FEET; THENCE GO SOUTH 00 DEGREES WEST FOR A DISTANCE OF 51 MINUTES EAST FOR A DISTANCE OF 51