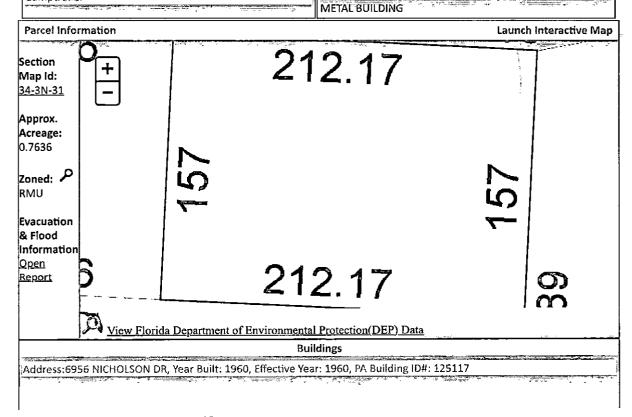

Line 14: Enter the total of Lines 8-13. Complete Lines 15-18, if applicable.

BEG SW COR OF GOVT LT 6 E 66 FT N 187 FT N 89 DEG 51 MIN 26 SEC E 163 33/100 FT FOR POB CONT SAME COURSE 212 17/100 FT N 157 FT S 89 DEG 51 MIN 26 SEC W 212 17/100 FT S 157 FT TO POB OR 8497 P 470

**Real Estate Search** 

**Tangible Property Search** 

Sale List

**Back** 

Nav. Mode @ Account O Parcel ID Printer Friendly Version **General Information** Assessments Parcel ID: 343N316001006003 Year Imprv Total Cap Val Account: 121146325 2023 \$9,120 \$15,101 \$24,221 \$24,016 Owners: 2022 \$12,713 \$21,833 MCINTOSH PATTI \$9,120 \$21,833 2021 \$16,398 Mail: **PO BOX 733** \$10,830 \$10,509 \$21,339 **GULF BREEZE, FL 32562** Situs: **6956 NICHOLSON DR 32577** Disclaimer MOBILE HOME A Use Code: **Tax Estimator** Taxing **COUNTY MSTU** Authority: File for Exemption(s) Online Tax Inquiry: Open Tax Inquiry Window Tax Inquiry link courtesy of Scott Lunsford Report Storm Damage Escambia County Tax Collector 2023 Certified Roll Exemptions Sales Data Official Records None Sale Date Book Page Value (New Window) Legal Description 03/30/2021 8497 470 \$25,000 WD BEG SW COR OF GOVT LT 6 E 66 FT N 187 FT N 89 DEG 51 12/31/2009 6546 501 \$5,000 WD MIN 26 SEC E 163 33/100 FT FOR POB CONT SAME COURSE Official Records Inquiry courtesy of Pam Childers Escambia County Clerk of the Circuit Court and Extra Features Comptroller

BEG SW COR OF GOVT LT 6 E 66 FT N 187 FT N 89 DEG 51 MIN 26 SEC E 163 33/100 FT FOR POB CONT SAME COURSE 212 17/100 FT N 157 FT S 89 DEG 51 MIN 26 SEC W 212 17/100 FT S 157 FT TO POB OR 8497 P 470

**SECTION 34, TOWNSHIP 3 N, RANGE 31 W** 