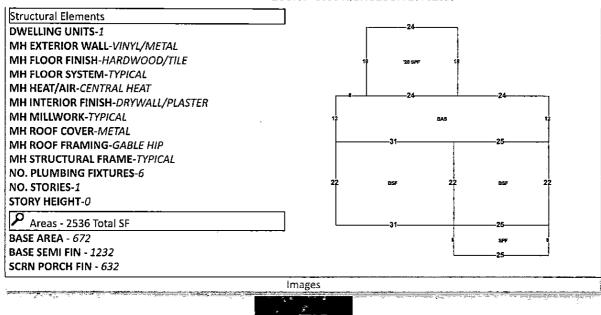

**Real Estate Search** 

**Tangible Property Search** 

Sale List

**Back** 

Nav. Mode @ Account O Parcel ID Printer Friendly Version **General Information** Assessments Parcel ID: 343N316001006003 Year Imprv Total Cap Val Account: 121146325 2023 \$9,120 \$15,101 \$24,221 \$24,016 Owners: 2022 \$12,713 \$21,833 MCINTOSH PATTI \$9,120 \$21,833 2021 \$16,398 Mail: **PO BOX 733** \$10,830 \$10,509 \$21,339 **GULF BREEZE, FL 32562** Situs: **6956 NICHOLSON DR 32577** Disclaimer MOBILE HOME A Use Code: **Tax Estimator** Taxing **COUNTY MSTU** Authority: File for Exemption(s) Online Tax Inquiry: Open Tax Inquiry Window Tax Inquiry link courtesy of Scott Lunsford Report Storm Damage Escambia County Tax Collector 2023 Certified Roll Exemptions Sales Data Official Records None Sale Date Book Page Value (New Window) Legal Description 03/30/2021 8497 470 \$25,000 WD BEG SW COR OF GOVT LT 6 E 66 FT N 187 FT N 89 DEG 51 12/31/2009 6546 501 \$5,000 WD MIN 26 SEC E 163 33/100 FT FOR POB CONT SAME COURSE Official Records Inquiry courtesy of Pam Childers Escambia County Clerk of the Circuit Court and Extra Features Comptroller