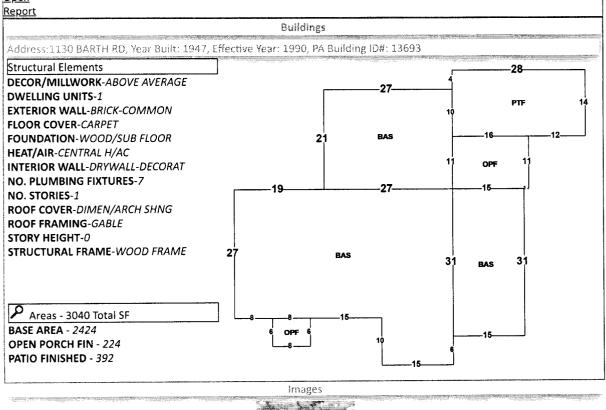

## **CERTIFICATION OF TAX DEED APPLICATION**

Sections 197.502 and 197.542, Florida Statutes

| FLUKIDA                                   |                                                                                                                                                                  |                                                                                                                |                  |                                                                        |                                                        |                                              |                                          | 1124-56                 |
|-------------------------------------------|------------------------------------------------------------------------------------------------------------------------------------------------------------------|----------------------------------------------------------------------------------------------------------------|------------------|------------------------------------------------------------------------|--------------------------------------------------------|----------------------------------------------|------------------------------------------|-------------------------|
| Part 1: Tax Deed                          | Арр                                                                                                                                                              | lication Inform                                                                                                | nation           |                                                                        |                                                        |                                              |                                          |                         |
| Applicant Name<br>Applicant Address       |                                                                                                                                                                  |                                                                                                                | Application date |                                                                        | Apr 11, 2024                                           |                                              |                                          |                         |
| Property<br>description                   | CULLISON JEFFREY DAVID &<br>CULLISON TAYLOR OPAL<br>1130 BARTH RD                                                                                                |                                                                                                                |                  | Certificate #                                                          |                                                        | 2022 / 6368                                  |                                          |                         |
|                                           | MOLINO, FL 32577<br>1130 BARTH RD<br>12-1009-300<br>BEG AT SW COR OF SW 1/4 OF NE 1/4<br>ALG MEDIAN SEC LI 115 48/100 FT N 57<br>TO N R/W (Full legal attached.) |                                                                                                                | 74 80/100 FT     | 0/100 FT                                                               |                                                        | 06/01/2022                                   |                                          |                         |
| Part 2: Certificat                        | es O                                                                                                                                                             | ·                                                                                                              |                  | d Filed wi                                                             | th Tax Deed                                            | Applic                                       | ation                                    |                         |
| Column 1<br>Certificate Numbe             | er                                                                                                                                                               | Column<br>Date of Certific                                                                                     |                  |                                                                        | Column 3 Column 4<br>ce Amount of Certificate Interest |                                              | Column 5: Total<br>(Column 3 + Column 4) |                         |
| # 2022/6368                               |                                                                                                                                                                  | 06/01/2022 2,710.98                                                                                            |                  | 135.55                                                                 | 2,846.53                                               |                                              |                                          |                         |
| →Part 2: Total*                           |                                                                                                                                                                  |                                                                                                                |                  |                                                                        |                                                        | 2,846.53                                     |                                          |                         |
| Part 3: Other Ce                          | rtific                                                                                                                                                           | ates Redeeme                                                                                                   | d by Ap          | plicant (O                                                             | ther than Co                                           | unty)                                        |                                          |                         |
| Column 1<br>Certificate Number            |                                                                                                                                                                  | Column 2<br>Date of Other<br>Certificate Sale                                                                  | Face A           | Column 3<br>e Amount of<br>er Certificate Tax Collector's Fee Interest |                                                        | Total<br>(Column 3 + Column 4<br>+ Column 5) |                                          |                         |
| # 2023/6499                               |                                                                                                                                                                  | 06/01/2023                                                                                                     | · .              | 3,024.49                                                               |                                                        | 6.25                                         | 214.86                                   | 3,245.60                |
|                                           | •                                                                                                                                                                | in and the second s |                  |                                                                        |                                                        | •                                            | Part 3: Total*                           | 3,245.60                |
| Part 4: Tax Coll                          | ector                                                                                                                                                            | r Certified Am                                                                                                 | ounts (L         | ines 1-7)                                                              |                                                        |                                              |                                          |                         |
| 1. Cost of all cert                       | tificate                                                                                                                                                         | es in applicant's                                                                                              | possessio        | n and other                                                            |                                                        |                                              | l by applicant<br>Parts 2 + 3 above)     | 6,092.13                |
| 2. Delinquent tax                         | es pa                                                                                                                                                            | id by the applica                                                                                              | Int              |                                                                        |                                                        |                                              |                                          | 0.00                    |
| 3. Current taxes paid by the applicant    |                                                                                                                                                                  |                                                                                                                |                  |                                                                        | 3,042.51                                               |                                              |                                          |                         |
| 4. Property inform                        | natior                                                                                                                                                           | n report fee                                                                                                   | , Shadada        |                                                                        |                                                        |                                              |                                          | 200.00                  |
| 5. Tax deed appl                          | icatio                                                                                                                                                           | n fee                                                                                                          |                  |                                                                        | <u></u>                                                |                                              |                                          | 175.00                  |
| 6. Interest accrue                        | ed by                                                                                                                                                            | tax collector und                                                                                              | ler s.197.5      | 542, F.S. (s                                                           | ee Tax Collecto                                        | or Instru                                    | ictions, page 2)                         | 0.00                    |
| 7.                                        |                                                                                                                                                                  |                                                                                                                |                  |                                                                        |                                                        | Tot                                          | al Paid (Lines 1-6)                      | 9,509.64                |
| I certify the above in have been paid, an |                                                                                                                                                                  |                                                                                                                |                  |                                                                        |                                                        | y inforn                                     | nation report fee, ar                    | nd tax collector's fees |
|                                           |                                                                                                                                                                  | Jour                                                                                                           |                  |                                                                        |                                                        |                                              | Escambia, Florid                         | a                       |
| Sign here: And<br>Sign                    | ature, <sup>-</sup>                                                                                                                                              | Tax Collector or Desig                                                                                         | د<br>gnee        |                                                                        |                                                        | Da                                           | ate <u>April 22nd</u> ,                  | 2024                    |

BEG AT SW COR OF SW 1/4 OF NE 1/4 OF SEC E ALG MEDIAN SEC LI 115 48/100 FT N 574 80/100 FT TO N R/W LI OF BARTH ROAD FOR POB CONT N 435 FT N 85 DEG 29 MIN W 100 37/100 FT S 435 FT ELY ALG CURVE OF ROAD 100 31/100 FT TO POB OR 8394 P 1196