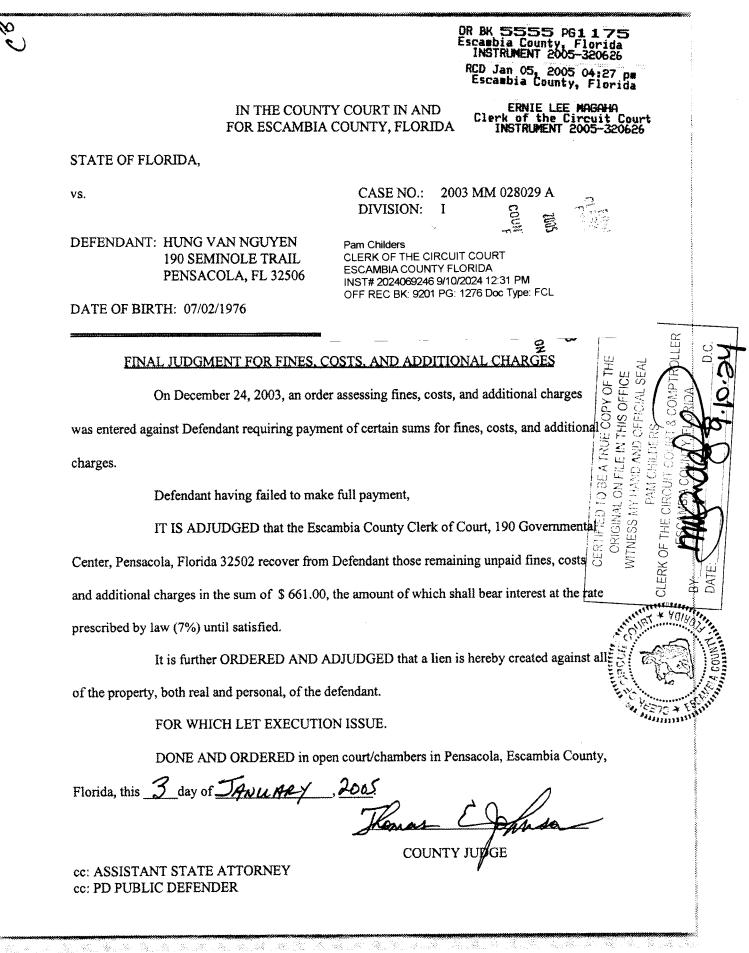

having failed to make full payment,

IT IS ADJUDGED that the Escambia County Clerk of Court, 190 Governmental

Center, Pensacola, Florida 32502 recover from Defendant those remaining unpaid fines, costs

and additional charges in the sum of \$ 398.50, the amount of which shall bear interest at the rate

prescribed by law (7%) until satisfied.

It is further ORDERED AND ADJUDGED that a lien is hereby created against all

of the property, both real and personal, of the defendant.

FOR WHICH LET EXECUTION ISSUE.

DONE AND ORDERED in open court/chambers in Pensacola, Escambia County,

Florida, this <u>3</u> day of <u>JANUARY</u>, 200

COUNTY #DGE

cc: ASSISTANT STATE ATTORNEY cc: PD PUBLIC DEFENDER

4111111

ц) С

THIS OFFICE **CFFICIAL** 

FILEIN **GNV** 

2

WITNESS

**CLERK OF** 

BY: DAT



STATE OF FLORIDA **COUNTY OF ESCAMBIA** 

#### **CERTIFICATE OF NOTICE OF MAILING** NOTICE OF APPLICATION FOR TAX DEED

#### **CERTIFICATE # 06368 of 2022**

I. PAM CHILDERS, CLERK OF THE CIRCUIT COURT OF ESCAMBIA COUNTY, FLORIDA, do hereby certify that I did on September 19, 2024, mail a copy of the foregoing Notice of Application for Tax Deed, addressed to:

TAYLOR OPAL CULLISON JEFFREY DAVID CULLISON 1130 BARTH RD 1130 BARTH RD MOLINO, FL 32577 MOLINO, FL 32577

> JEFFREY LOVELL MIDLAND FUNDING LLC 1130 BARTH RD 350 CAMINO DE LA REINA SUITE 100 MOLINO, FL 32577 SAN DIEGO, CA 92108

HUDSON & KEYSE LLC JEFFREY DAVID CULLISON PO BOX 1090 11130 BARTH ROAD MENTOR, OH 44061 MOLINO, FL 32577

TAYLOR OPAL CULLISON JEFFREY LOVELL 11130 BARTH ROAD 11130 BARTH ROAD MOLINO, FL 32577 MOLINO, FL 32