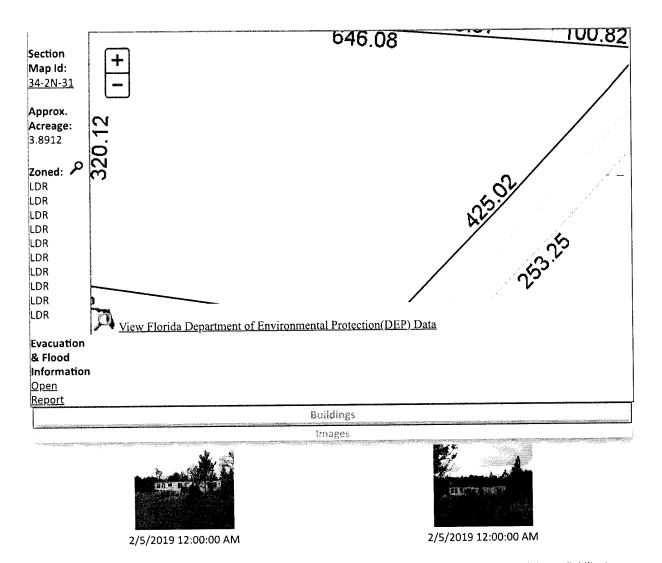

| eractive Map                  |



The primary use of the assessment data is for the preparation of the current year tax roll. No responsibility or liability is assumed for inaccuracies or errors.

Last Updated:04/29/2024 (tc.1922)

Pam Childers CLERK OF THE CIRCUIT COURT ESCAMBIA COUNTY FLORIDA INST# 2024031880 4/29/2024 3:19 PM OFF REC BK: 9138 PG: 601 Doc Type: TDN

# NOTICE OF APPLICATION FOR TAX DEED

NOTICE IS HEREBY GIVEN, That ASSEMBLY TAX 36 LLC holder of Tax Certificate No. 06273, issued the 1st day of June, A.D., 2022 has filed same in my office and has made application for a tax deed to be issued thereon. Said certificate embraces the following described property in the County of Escambia, State of Florida, to wit:

## LOT 3 BLK C QUINTETTE ACRES PB 6 P 68 OR 7931 P 574

## SECTION 34, TOWNSHIP 2 N, RANGE 31 W