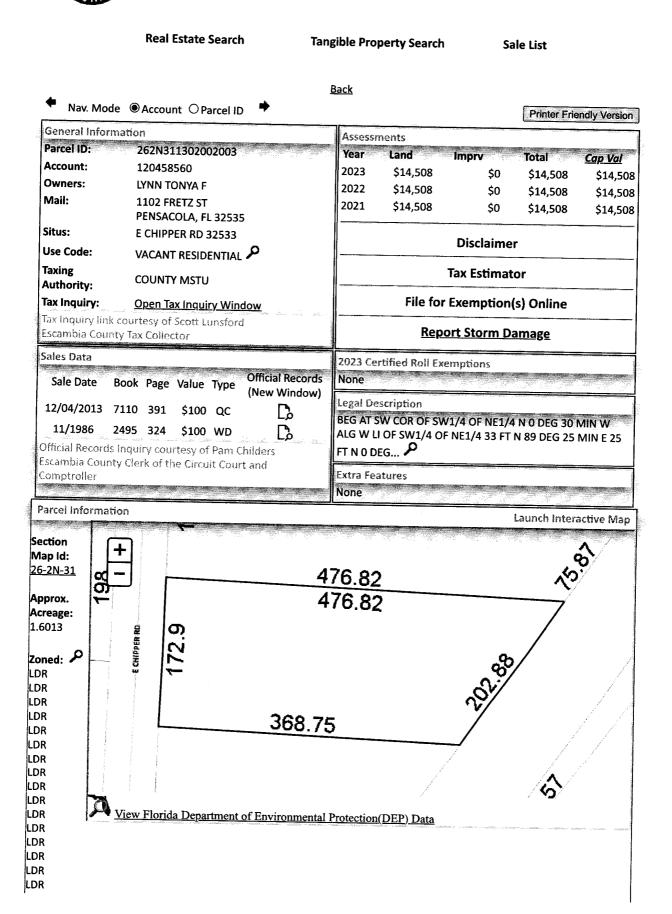

Line 14: Enter the total of Lines 8-13. Complete Lines 15-18, if applicable.

BEG AT SW COR OF SW1/4 OF NE1/4 N 0 DEG 30 MIN W ALG W LI OF SW1/4 OF NE1/4 33 FT N 89 DEG 25 MIN E 25 FT N 0 DEG 30 MIN W 250 FT FOR POB CONT N ALG W LI 172 90/100 FT N 89 DEG 25 MIN E 476 82/100 FT TO W R/W LI OF L& N RR S 32 DEG 11 MIN W ALG W R/W LI OF L & N RR 202 88/100 FT W 368 75/100 FT TO POB OR 7110 P 391

#### BEG AT SW COR OF SW1/4 OF NE1/4 N 0 DEG 30 MIN W ALG W LI OF SW1/4 OF NE1/4 33 FT N 89 DEG 25 MIN E 25 FT N 0 DEG 30 MIN W 250 FT FOR POB CONT N ALG W LI 172 90/100 FT N 89 DEG 25 MIN E 476 82/100 FT TO W R/W LI OF L& N RR S 32 DEG 11 MIN W ALG W R/W LI OF L & N RR 202 88/100 FT W 368 75/100 FT TO POB OR 7110 P 391

### SECTION 26, TOWNSHIP 2 N, RANGE 31 W

## TAX ACCOUNT NUMBER 120458560 (0225-72)

The assessment of the said property under the said certificate issued was in the name of

#### **TONYA F LYNN**

Unless said certificate shall be redeemed according to law, the property described therein will be sold to the highest bidder at public auction at 9:00 A.M. on the **first** Wednesday in the month of February, which is the **5th** day of February 2025.