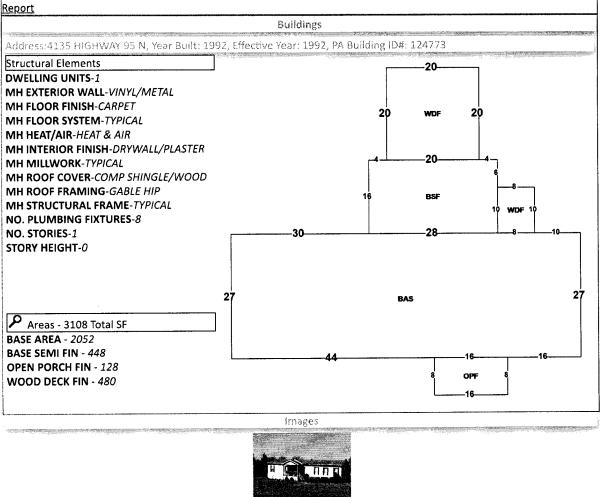

# Chris Jones Escambia County Property Appraiser

|                                                                                                                                        | Real E                                                                                                          | state Search                   | Tang                                    | ible Prop                                                                                                      | perty Search                                                                                                     | Sa            | ile List                                |                |
|----------------------------------------------------------------------------------------------------------------------------------------|-----------------------------------------------------------------------------------------------------------------|--------------------------------|-----------------------------------------|----------------------------------------------------------------------------------------------------------------|------------------------------------------------------------------------------------------------------------------|---------------|-----------------------------------------|----------------|
|                                                                                                                                        |                                                                                                                 |                                | e                                       | Back                                                                                                           |                                                                                                                  |               |                                         |                |
| Nav. Mode                                                                                                                              | Account                                                                                                         | nt OParcel ID                  | •                                       |                                                                                                                |                                                                                                                  |               | Printer Frie                            | endly Version  |
| Seneral Inform                                                                                                                         | ation                                                                                                           |                                |                                         | Assessr                                                                                                        | nents                                                                                                            |               |                                         |                |
| Parcel ID:                                                                                                                             | CONTRACTOR OF A | 3200000005                     |                                         | Year                                                                                                           | Land                                                                                                             | Imprv         | Total                                   | <u>Cap Val</u> |
| Account:                                                                                                                               | 1204181                                                                                                         |                                |                                         | 2023                                                                                                           | \$14,000                                                                                                         | \$59,985      | \$73,985                                | \$69,496       |
| Owners:                                                                                                                                | CUTLER                                                                                                          | NATHAN E                       |                                         | 2022                                                                                                           | \$14,000                                                                                                         | \$53,472      | \$67,472                                | \$67,472       |
|                                                                                                                                        |                                                                                                                 | CAROLYN A                      |                                         | 2021                                                                                                           | \$13,680                                                                                                         | \$46,967      | \$60,647                                | \$47,224       |
| Mail:                                                                                                                                  | CANTON                                                                                                          | ORTH HWY 95A<br>IMENT, FL 3253 |                                         |                                                                                                                |                                                                                                                  | Disclaime     | er                                      |                |
| Situs:                                                                                                                                 |                                                                                                                 | GHWAY 95 N 32                  | 533                                     |                                                                                                                |                                                                                                                  |               | -                                       |                |
| Use Code:                                                                                                                              | MOBILE                                                                                                          | номе 🔎                         |                                         |                                                                                                                |                                                                                                                  | Tax Estima    | tor                                     |                |
| Taxing<br>Authority:                                                                                                                   | COUNTY                                                                                                          | MSTU                           |                                         |                                                                                                                | File fo                                                                                                          | r Exemptior   | n(s) Online                             |                |
| Tax Inquiry:                                                                                                                           |                                                                                                                 | x Inquiry Windo                | <u>w</u>                                |                                                                                                                | Rep                                                                                                              | oort Storm [  | Damage                                  |                |
| Tax Inquiry link<br>Escambia Count                                                                                                     |                                                                                                                 |                                |                                         | - Hereit and Annual |                                                                                                                  |               |                                         |                |
| Sales Data                                                                                                                             |                                                                                                                 |                                | - I I I I I I I I I I I I I I I I I I I | 2023 C                                                                                                         | ertified Roll E                                                                                                  | xemptions     |                                         |                |
| Sale Date B                                                                                                                            | ook Page                                                                                                        | Value Type                     | Official Records<br>(New Window)        | HOMES                                                                                                          | STEAD EXEMP                                                                                                      | TION          |                                         |                |
| 03/24/2021 8                                                                                                                           | 491 1576                                                                                                        | \$100 QC                       | C.                                      |                                                                                                                | escription                                                                                                       |               |                                         |                |
| 03/24/2021 8                                                                                                                           | 491 1575                                                                                                        | \$100 OT                       | Ľ,                                      | 11                                                                                                             |                                                                                                                  | SEC S 0 DEG 7 |                                         |                |
|                                                                                                                                        |                                                                                                                 | \$69,500 WD                    | Ē                                       | DEG 58                                                                                                         | -                                                                                                                | Y R/W LI OF B | AKKINEAU PA                             | KK KD 2 81     |
| •                                                                                                                                      |                                                                                                                 | \$13,000 WD                    | C.                                      | DEG 58                                                                                                         | · •                                                                                                              |               |                                         |                |
| Official Records                                                                                                                       |                                                                                                                 |                                | •                                       | Eutro E                                                                                                        | eatures                                                                                                          |               |                                         |                |
| Escambia Count                                                                                                                         |                                                                                                                 |                                |                                         | METAL                                                                                                          | And the second |               | - 1 / 1 / 1 / 1 / 1 / 1 / 1 / 1 / 1 / 1 |                |
| Comptroller                                                                                                                            |                                                                                                                 |                                |                                         |                                                                                                                |                                                                                                                  |               |                                         |                |
| Parcel Informat                                                                                                                        | ion                                                                                                             |                                |                                         |                                                                                                                |                                                                                                                  |               | Launch Int                              | eractive Ma    |
| ection<br>Tap Id:<br>3-2N-31<br>pprox.<br>creage:<br>.9965<br>oned: P<br>R<br>R<br>R<br>R<br>R<br>R<br>R<br>R<br>R<br>R<br>R<br>R<br>R | +<br>-<br>View Flor                                                                                             | rida Departmen                 | t of Environment                        | al Protect                                                                                                     | ion(DEP) Dat                                                                                                     | <u>a</u>      |                                         |                |