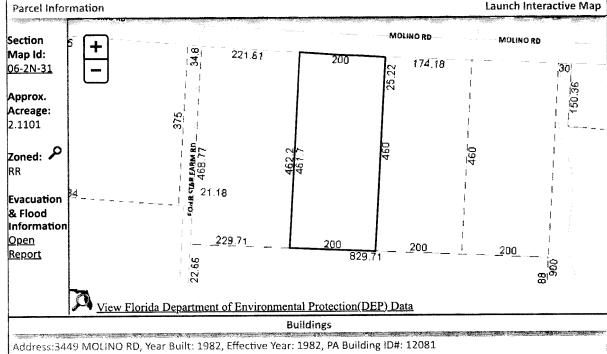

Line 14: Enter the total of Lines 8-13. Complete Lines 15-18, if applicable.

BEG AT NE COR OF SEC S ALG E LI OF SEC 2623 15/100 FT TO CENTER LI OF ST RD NO 182 (100 FT R/W) N 89 DEG 05 MIN 32 SEC W 2217 10/100 FT S 0 DEG 54 MIN 28 SEC W 50 FT TO S R/W LI OF ST RD 182 CONT SAME COURSE 460 FT N 89 DEG 05 MIN 32 SEC W 200 FT N 0 DEG 05 MIN 28 SEC E 461 70/100 FT TO S R/W LI OF ST RD 182 200 FT TO POB OR 1537/1641 P 385/892 OR 1723 P 335 OR 3171 P 819

hold the listed tax certificate and hereby surrender the same to the Tax Collector and make tax deed application thereon:

| Account Number       | Certificate No. | Date       | Legal Description                                                                                                                                                                                                                                                                                                                                                                                                 |
|----------------------|-----------------|------------|-------------------------------------------------------------------------------------------------------------------------------------------------------------------------------------------------------------------------------------------------------------------------------------------------------------------------------------------------------------------------------------------------------------------|
| 12-018 <b>4-</b> 200 | 2022/6147       | 06-01-2022 | BEG AT NE COR OF SEC S ALG E LI OF<br>SEC 2623 15/100 FT TO CENTER LI OF ST<br>RD NO 182 (100 FT R/W) N 89 DEG 05 MIN<br>32 SEC W 2217 10/100 FT S 0 DEG 54 MIN<br>28 SEC W 50 FT TO S R/W LI OF ST RD 182<br>CONT SAME COURSE 460 FT N 89 DEG 05<br>MIN 32 SEC W 200 FT N 0 DEG 05 MIN 28<br>SEC E 461 70/100 FT TO S R/W LI OF ST<br>RD 182 200 FT TO POB OR 1537/1641 P<br>385/892 OR 1723 P 335 OR 3171 P 819 |