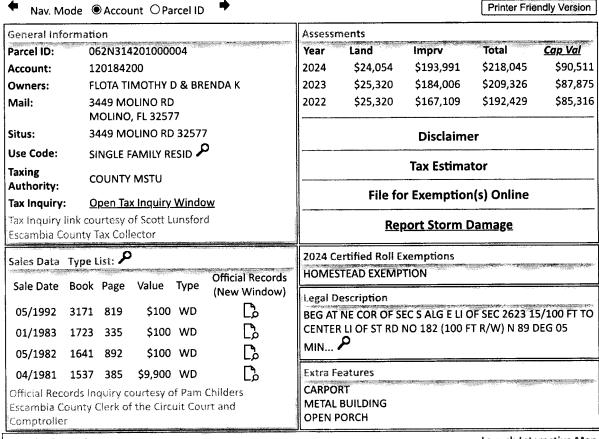

Line 14: Enter the total of Lines 8-13. Complete Lines 15-18, if applicable.

BEG AT NE COR OF SEC S ALG E LI OF SEC 2623 15/100 FT TO CENTER LI OF ST RD NO 182 (100 FT R/W) N 89 DEG 05 MIN 32 SEC W 2217 10/100 FT S 0 DEG 54 MIN 28 SEC W 50 FT TO S R/W LI OF ST RD 182 CONT SAME COURSE 460 FT N 89 DEG 05 MIN 32 SEC W 200 FT N 0 DEG 05 MIN 28 SEC E 461 70/100 FT TO S R/W LI OF ST RD 182 200 FT TO POB OR 1537/1641 P 385/892 OR 1723 P 335 OR 3171 P 819

hold the listed tax certificate and hereby surrender the same to the Tax Collector and make tax deed application thereon:

| Account Number       | Certificate No. | Date       | Legal Description                                                                                                                                                                                                                                                                                                                                                                                                 |
|----------------------|-----------------|------------|-------------------------------------------------------------------------------------------------------------------------------------------------------------------------------------------------------------------------------------------------------------------------------------------------------------------------------------------------------------------------------------------------------------------|
| 12-018 <b>4-</b> 200 | 2022/6147       | 06-01-2022 | BEG AT NE COR OF SEC S ALG E LI OF<br>SEC 2623 15/100 FT TO CENTER LI OF ST<br>RD NO 182 (100 FT R/W) N 89 DEG 05 MIN<br>32 SEC W 2217 10/100 FT S 0 DEG 54 MIN<br>28 SEC W 50 FT TO S R/W LI OF ST RD 182<br>CONT SAME COURSE 460 FT N 89 DEG 05<br>MIN 32 SEC W 200 FT N 0 DEG 05 MIN 28<br>SEC E 461 70/100 FT TO S R/W LI OF ST<br>RD 182 200 FT TO POB OR 1537/1641 P<br>385/892 OR 1723 P 335 OR 3171 P 819 |