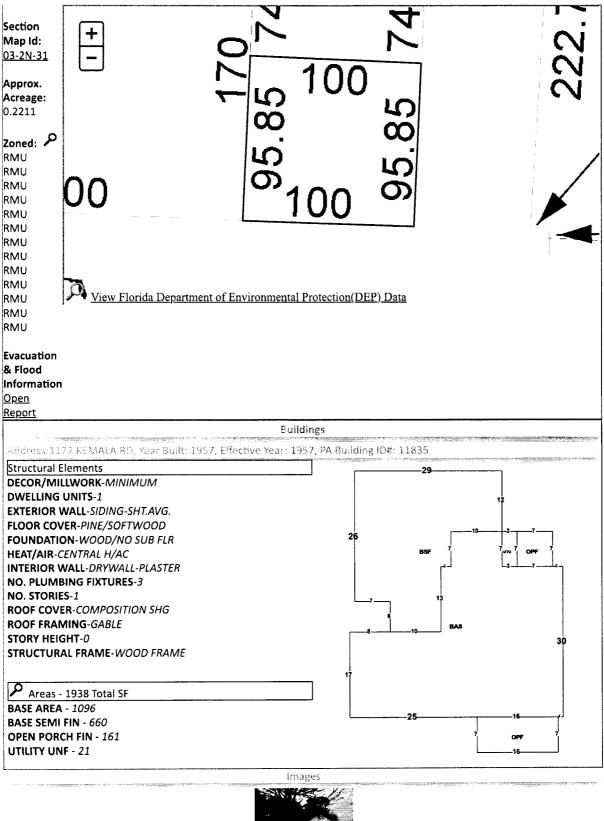

**Real Estate Search** 

Parcel Information

**Tangible Property Search** 

Sale List

Launch Interactive Map

**Back** 

| Nav. Mo                              | de 🖲                                   | Accou                                                                                                            | nt O Parc              | el ID                  | •                                                                                    |                                        |                 |               | Printer Frie   | endly Version  |
|--------------------------------------|----------------------------------------|------------------------------------------------------------------------------------------------------------------|------------------------|------------------------|--------------------------------------------------------------------------------------|----------------------------------------|-----------------|---------------|----------------|----------------|
| General Information                  |                                        |                                                                                                                  |                        |                        |                                                                                      | Assessments                            |                 |               |                |                |
| Parcel ID:                           | (                                      | )32N3                                                                                                            | 12100000               | 009                    |                                                                                      | Year                                   | Land            | Imprv         | Total          | <u>Cap Val</u> |
| Account:                             | :                                      | 120045                                                                                                           | 000                    |                        |                                                                                      | 2023                                   | \$2,993         | \$63,867      | \$66,860       | \$58,034       |
| Owners:                              | ı                                      | BYRD R                                                                                                           | AY A EST (             | OF                     |                                                                                      | 2022                                   | \$2,993         | \$57,026      | \$60,019       | \$52,759       |
| Mail:                                |                                        |                                                                                                                  | CHAEL BY               |                        |                                                                                      | 2021                                   | \$2,993         | \$44,970      | \$47,963       | \$47,963       |
|                                      |                                        |                                                                                                                  | EMALA RE               |                        |                                                                                      | ,                                      |                 |               |                |                |
| Situs:                               |                                        |                                                                                                                  | O, FL 3257<br>EMALA RE |                        | · <b>-7</b>                                                                          | Disclaimer                             |                 |               |                |                |
|                                      |                                        |                                                                                                                  |                        |                        | ρ                                                                                    |                                        |                 | <b>— P</b>    |                |                |
| Use Code:                            | ,                                      | SINGLE                                                                                                           | FAMILY R               | ESID •                 |                                                                                      |                                        |                 | Tax Estima    | tor            |                |
| Taxing<br>Authority:                 | (                                      | COUNT                                                                                                            | Y MSTU                 |                        |                                                                                      | File for Exemption(s) Online           |                 |               |                |                |
| Tax Inquiry: Open Tax Inquiry Window |                                        |                                                                                                                  |                        | Report Storm Damage    |                                                                                      |                                        |                 |               |                |                |
| Tax Inquiry lir                      |                                        | ,                                                                                                                |                        | nsford                 |                                                                                      |                                        | 1761            | JOI C JUITITE | <u>zamage</u>  |                |
| Escambia Cor                         | anty la                                | x Colle                                                                                                          | ctor                   |                        |                                                                                      |                                        |                 |               |                |                |
| Sales Data                           | connection (New York Connection)       | -: V 1861 1900 1974 1974 1975                                                                                    |                        | popolitica en esta que | oo oo ah ka ahaa Saan ah oo ah oo ah oo ah oo ah | 2023 C                                 | ertified Roll E | xemptions     |                | :              |
| Sale Date                            | Book                                   | Page                                                                                                             | Value                  | Туре                   | Official Records (New Window)                                                        | None                                   |                 |               |                |                |
| 07/02/2010                           | 6611                                   | 1320                                                                                                             | \$21,000               | WD                     |                                                                                      |                                        |                 |               |                |                |
| 01/27/2010                           |                                        |                                                                                                                  | \$100                  |                        | <u> </u>                                                                             |                                        | . , .           |               |                |                |
|                                      |                                        |                                                                                                                  | ·                      | -                      |                                                                                      | - VINNAMENT COLOR STREET               | escription      | O COLUEDED C  | 'D DD 3 D 63 C | ND CC11 D      |
| 03/31/2008                           | 6318                                   | 1937                                                                                                             | \$45,000               | WD                     | <u></u>                                                                              | 1320                                   | /100 FI OF LI   | 9 SCHERER S/  | D PB 2 P 82 C  | K POIT L       |
| 08/2007                              | 6201                                   | 1254                                                                                                             | \$24,000               | CT                     | Γ,                                                                                   | 1320                                   |                 |               |                |                |
| 08/2003                              | 5213                                   | 1445                                                                                                             | \$4,300                | QC                     | D <sub>o</sub>                                                                       |                                        |                 |               |                |                |
| 08/2003                              | 5211                                   | 191                                                                                                              | \$100                  | QC                     | <u>C</u> a                                                                           |                                        |                 |               |                |                |
| 11/1998                              | 5152                                   | 226                                                                                                              | \$21,000               | SC                     | D <sub>o</sub>                                                                       | ************************************** |                 |               |                |                |
| Official Recor                       |                                        | ,                                                                                                                |                        |                        |                                                                                      | METAL                                  | BUILDING        |               |                |                |
| Escambia Co                          | unty Cl                                | erk of                                                                                                           | the Circuit            | t Cour                 | t and                                                                                |                                        |                 |               |                |                |
| Comptroller                          | ************************************** | TOTAL CONTROL OF THE STREET, |                        | ***********            |                                                                                      |                                        |                 |               |                |                |

S 95 85/100 FT OF LT 9 SCHERER S/D PB 2 P 82 OR 6611 P 1320

SECTION 03, TOWNSHIP 2 N, RANGE 31 W

TAX ACCOUNT NUMBER 120045000 (0225-23)

The assessment of the said property under the said certificate issued was in the name of

## LEGAL DESCRIPTION EXHIBIT "A"

S 95 85/100 FT OF LT 9 SCHERER S/D PB 2 P 82 OR 6611 P 1320

**SECTION 03, TOWNSHIP 2 N, RANGE 31 W** 

TAX ACCOUNT NUMBER 12-0045-000(0225-23)

OR BK 5152 PGO226 Escambia County, Florida INSTRUMENT 2003-103695

THE SOUTH 95.85 FEET OF LOT 9, SCHERER SUBDIVISION, BEING A PORTION OF SECTION 3, TOWNSHIP 2 NORTH, RANGE 31 WEST, ESCAMBIA COUNTY, FLORIDA, ACCORDING TO PLAT THEREOF RECORDED IN PLAT BOOK 2 AT PAGE 82 OF THE PUBLIC RECORDS OF SAID COUNTY.