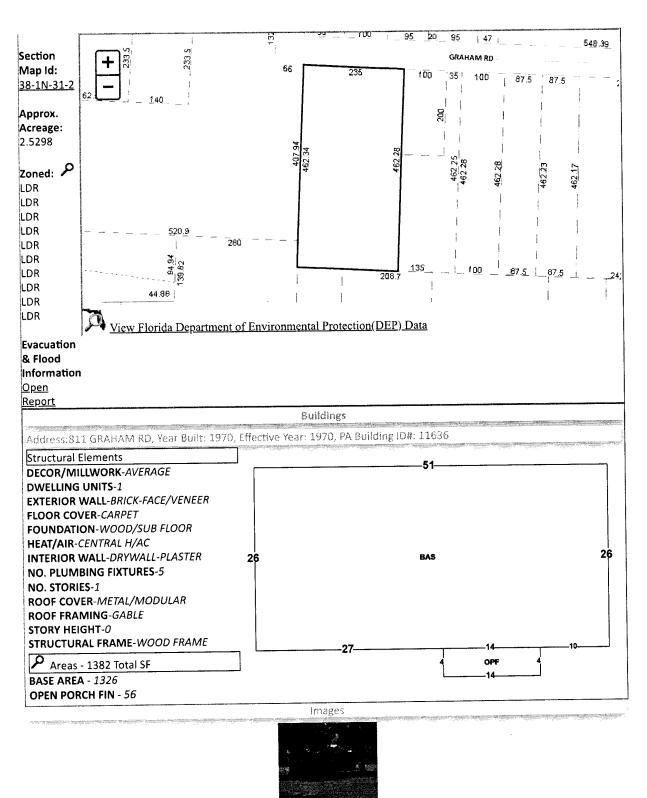

Line 14: Enter the total of Lines 8-13. Complete Lines 15-18, if applicable.

BEG AT NE COR OF S 1/2 OF S 1/2 OF SE 1/4 OF NW 1/4 OF SEC S 990 FT WLY WITH INTERIOR ANG OF 89 DEG 24 MIN 1099 57/100 FT FOR POB CONT SAME COURSE 235 FT N WITH INTERIOR ANG OF 90 DEG 47 MIN 462 34/100 FT TO S LI OF A 66 FT COUNTY RD ELY WITH INTERIOR ANG OF 89 DEG 12 MIN ALG S LI OF A 66 FT COUNTY RD 235 FT S 462 28/100 FT TO POB OR 6882 P 839

| Account Number | Certificate No. | Date       | Legal Description                                                                                                                                                                                                                                                                                                                                          |
|----------------|-----------------|------------|------------------------------------------------------------------------------------------------------------------------------------------------------------------------------------------------------------------------------------------------------------------------------------------------------------------------------------------------------------|
| 11-4550-350    | 2022/6103       | 06-01-2022 | BEG AT NE COR OF S 1/2 OF S 1/2 OF SE 1/4 OF NW 1/4 OF SEC S 990 FT WLY WITH INTERIOR ANG OF 89 DEG 24 MIN 1099 57/100 FT FOR POB CONT SAME COURSE 235 FT N WITH INTERIOR ANG OF 90 DEG 47 MIN 462 34/100 FT TO S LI OF A 66 FT COUNTY RD ELY WITH INTERIOR ANG OF 89 DEG 12 MIN ALG S LI OF A 66 FT COUNTY RD 235 FT S 462 28/100 FT TO POB OR 6882 P 839 |

04-11-2024 Application Date

Applicant's signature

**Real Estate Search** 

**Tangible Property Search** 

Sale List

<u>Back</u>

| Nav. Mod                                                                                                                    | de 🖲 /                                                       | Accou                                                           | nt O Parce                                                                                  | el ID                            | •         |                              |                                                                                                       |                                 | Printer Frie                | endly Version          |
|-----------------------------------------------------------------------------------------------------------------------------|--------------------------------------------------------------|-----------------------------------------------------------------|---------------------------------------------------------------------------------------------|----------------------------------|-----------|------------------------------|-------------------------------------------------------------------------------------------------------|---------------------------------|-----------------------------|------------------------|
| General Infor                                                                                                               | mation                                                       | 1                                                               |                                                                                             |                                  |           | Assessi                      | nents                                                                                                 |                                 |                             | 2015                   |
| Parcel ID:                                                                                                                  | 3                                                            | 81N3:                                                           | 124020050                                                                                   | 03                               |           | Year                         | Land                                                                                                  | Imprv                           | Total                       | <u>Cap Val</u>         |
| Account:                                                                                                                    | 1                                                            | 14550                                                           | 350                                                                                         |                                  |           | 2023                         | \$56,025                                                                                              | \$109,718                       | \$165,743                   | \$95,602               |
| Owners:                                                                                                                     | N                                                            | <b>ACCAN</b>                                                    | IN KEITH E                                                                                  |                                  |           | 2022                         | \$56,025                                                                                              | \$99,743                        | \$155,768                   | \$92,818               |
| Mail:                                                                                                                       | _                                                            |                                                                 | AHAM RD<br>NMENT, F                                                                         | L <b>325</b> 3                   | 33        | 2021                         | \$56,025                                                                                              | \$79,393                        | \$135,418                   | \$90,115               |
| Situs:                                                                                                                      | 8                                                            | 11 GR                                                           | AHAM RD                                                                                     | 3253                             | 3         |                              |                                                                                                       | Disclaim                        | er                          |                        |
| Use Code:                                                                                                                   | S                                                            | INGLE                                                           | FAMILY R                                                                                    | ESID •                           | ρ         |                              | 4                                                                                                     | Tou Fatire                      |                             |                        |
| Taxing<br>Authority:                                                                                                        | c                                                            | COUNT                                                           | Y MSTU                                                                                      |                                  |           |                              | F:1 - 4-                                                                                              | Tax Estima                      |                             |                        |
| Tax Inquiry:                                                                                                                | 9                                                            | <u>)pen T</u>                                                   | ax Inquiry                                                                                  | Wind                             | <u>ow</u> |                              | File to                                                                                               | r Exemptio                      | n(s) Online                 |                        |
| Tax Inquiry lir<br>Escambia Co                                                                                              |                                                              |                                                                 |                                                                                             | sford                            |           |                              | <u>Re</u>                                                                                             | port Storm I                    | <u>Damage</u>               |                        |
| Sales Data  Sale Date  07/05/2012  04/10/2012  08/05/2011  02/11/2011  03/1981  01/1970  01/1970  Official Recolescambia Co | 6843<br>6751<br>6687<br>1525<br>484<br>484<br>481<br>rds inq | 839<br>823<br>283<br>609<br>704<br>791<br>789<br>549<br>uiry co | \$72,000<br>\$100<br>\$100<br>\$100<br>\$100<br>\$4,300<br>\$2,500<br>\$5,000<br>purtesy of | CJ<br>CJ<br>WD<br>WD<br>WD<br>WD |           | Legal C<br>BEG AT<br>SEC S S | ertified Roll E  STEAD EXEMP  Description  NE COR OF S  990 FT WLY W  Features  /BRICK GARA  BUILDING | TION  1/2 OF S 1/2 ITH INTERIOR | OF SE 1/4 OF<br>ANG OF 89 D | NW 1/4 OF<br>EG 24 MIN |
| Comptroller                                                                                                                 |                                                              |                                                                 |                                                                                             |                                  |           |                              |                                                                                                       |                                 |                             | A 7 A 27               |
| Parcel Inform                                                                                                               | nation                                                       |                                                                 |                                                                                             |                                  |           |                              |                                                                                                       |                                 | Launch Int                  | eractive M             |

BEG AT NE COR OF S 1/2 OF S 1/2 OF SE 1/4 OF NW 1/4 OF SEC S 990 FT WLY WITH INTERIOR ANG OF 89 DEG 24 MIN 1099 57/100 FT FOR POB CONT SAME COURSE 235 FT N WITH INTERIOR ANG OF 90 DEG 47 MIN 462 34/100 FT TO S LI OF A 66 FT COUNTY RD ELY WITH INTERIOR ANG OF 89 DEG 12 MIN ALG S LI OF A 66 FT COUNTY RD 235 FT S 462 28/100 FT TO POB OR 6882 P 839