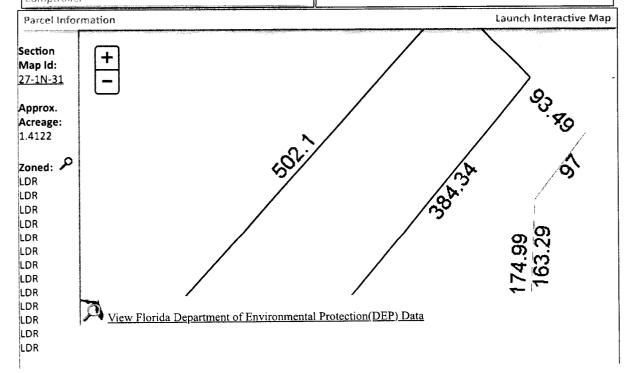

Line 14: Enter the total of Lines 8-13. Complete Lines 15-18, if applicable.

BEG AT SW COR OF LT 1 N 89 DEG 8 MIN 58 SEC E ALG S LI 428 90/100 FT FOR POB NELY 502 01/100 FT TO W R/W LI OF HWY SELY ALG W LI OF RD 597 FT TO S LI OF LT W 765 FT TO POB OR 4503 P 398 LESS OR 4259 P 1986 VAUGHN LESS OR 4650 P 979 VAUGHN LESS OR 4138 P 1805 MEYERS

BEG AT SW COR OF LT 1 N 89 DEG 8 MIN 58 SEC E ALG S LI 428 90/100 FT FOR POB NELY 502 01/100 FT TO W R/W LI OF HWY SELY ALG W LI OF RD 597 FT TO S LI OF LT W 765 FT TO POB OR 4503 P 398 LESS OR 4259 P 1986 VAUGHN LESS OR 4650 P 979 VAUGHN LESS OR 4138 P 1805 MEYERS

# LEGAL DESCRIPTION EXHIBIT "A"

BEG AT SW COR OF LT 1 N 89 DEG 8 MIN 58 SEC E ALG S LI 428 90/100 FT FOR POB NELY 502 01/100 FT TO W R/W LI OF HWY SELY ALG W LI OF RD 597 FT TO S LI OF LT W 765 FT TO POB OR 4503 P 398 LESS OR 4259 P 1986 VAUGHN LESS OR 4650 P 979 VAUGHN LESS OR 4138 P 1805 MEYERS