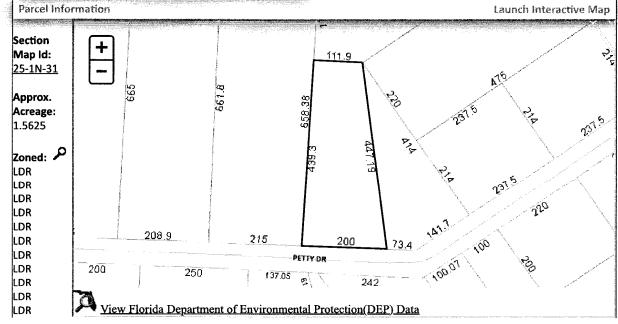

Line 14: Enter the total of Lines 8-13. Complete Lines 15-18, if applicable.

BEG AT INTER OF W LI OF SEC 25 & SW LI MANUEL GONZALEZ GRANT SEC 14 T1N R 31W S 1 DEG 19 MIN W ALG W LI 974 48/100 FT FOR POB CONT S 1 DEG 19 MIN W 439 3/10 FT TO N R/W LI OF 66 FT COUNTY RD S 89 DEG 56 MIN E ALG SD R/W LI 200 FT N 10 DEG 02 MIN 42 SEC W 447 19/100 FT 88 DEG 41 MIN W 111 9/10 FT TO POB OR 6713 P 502

PHILADELPHIA, PA 19176-1540

Applicant's signature

PO BOX 71540

Real Estate Search

**Tangible Property Search** 

Sale List

<u>Back</u>

Printer Friendly Version General Information Assessments Parcel ID: 251N311102000009 Imprv Year Land Total Cap Val Account: 114277590 2023 \$23,864 \$109,849 \$133,713 \$128,139 **Owners:** LLEWELLYN WHITNEY 2022 \$23,864 \$98,363 \$122,227 \$116,490 Mail: 230 PETTY DR \$105,900 2021 \$23,864 \$82,214 \$106,078 **CANTONMENT, FL 32533** Situs: 230 PETTY DR 32533 Disclaimer SINGLE FAMILY RESID 🔑 **Use Code: Tax Estimator Taxing COUNTY MSTU Authority:** File for Exemption(s) Online Tax Inquiry: **Open Tax Inquiry Window** Tax Inquiry link courtesy of Scott Lunsford **Report Storm Damage** Escambia County Tax Collector Sales Data 2023 Certified Roll Exemptions Official Records Sale Date Book Page Value (New Window) 03/17/2011 6713 502 \$62,900 WD Ľ۵ Legal Description 01/26/2011 6683 1501 \$38,400 CT BEG AT INTER OF W LI OF SEC 25 & SW LI MANUEL GONZALEZ GRANT SEC 14 T1N R 31W S 1 DEG 19 MIN W 09/2002 5018 1307 \$69,900 WD ALG W LI 974... 🔑 11/1996 4077 261 \$72,000 WD 06/1979 1339 539 \$100 WD 01/1975 869 295 \$14,300 WD Extra Features Official Records Inquiry courtesy of Pam Childers FRAME GARAGE Escambia County Clerk of the Circuit Court and Comptroller Parcel Information Launch Interactive Map Section Map Id: <u>111.9</u> 25-1N-31

## LEGAL DESCRIPTION EXHIBIT "A"

BEG AT INTER OF W LI OF SEC 25 & SW LI MANUEL GONZALEZ GRANT SEC 14 T1N R 31W S 1 DEG 19 MIN W ALG W LI 974 48/100 FT FOR POB CONT S 1 DEG 19 MIN W 439 3/10 FT TO N R/W LI OF 66 FT COUNTY RD S 89 DEG 56 MIN E ALG SD R/W LI 200 FT N 10 DEG 02 MIN 42 SEC W 447 19/100 FT 88 DEG 41 MIN W 111 9/10 FT TO POB OR 6713 P 502