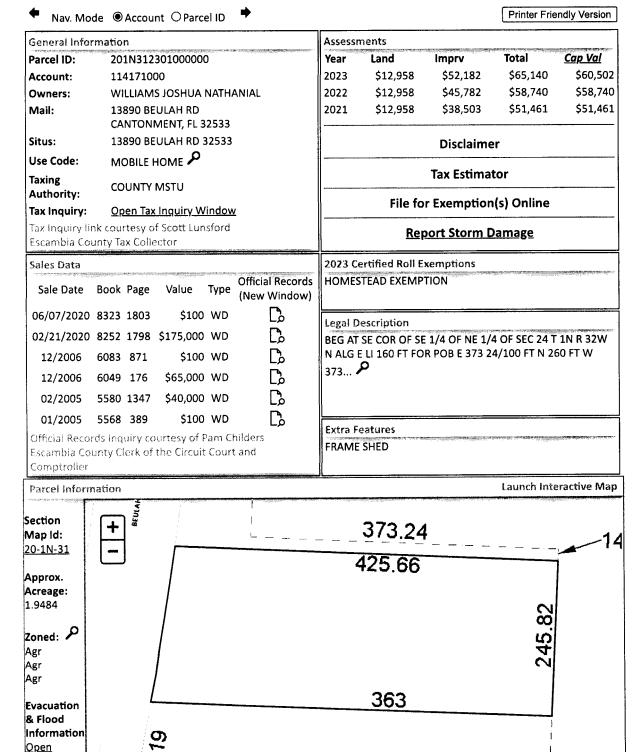

Line 14: Enter the total of Lines 8-13. Complete Lines 15-18, if applicable.

BEG AT SE COR OF SE 1/4 OF NE 1/4 OF SEC 24 T 1N R 32W N ALG E LI 160 FT FOR POB E 373 24/100 FT N 260 FT W 373 24/100 FT N 900 FT W 9 FT TO E R/W LI OF BEULAH RD SLY ALG R/W 1162 27/100 FT E 81 68/100 FT TO POB OR 8252 P 1798 OR 8323 P 1803 LESS ELY 10 2/10 FT LESS OR 6272 P 1815 OGLE

BEG AT SE COR OF SE 1/4 OF NE 1/4 OF SEC 24 T 1N R 32W N ALG E LI 160 FT FOR POB E 373 24/100 FT N 260 FT W 373 24/100 FT N 900 FT W 9 FT TO E R/W LI OF BEULAH RD SLY ALG R/W 1162 27/100 FT E 81 68/100 FT TO POB OR 8252 P 1798 OR 8323 P 1803 LESS ELY 10 2/10 FT LESS OR 6272 P 1815 OGLE

## LEGAL DESCRIPTION EXHIBIT "A"

BEG AT SE COR OF SE 1/4 OF NE 1/4 OF SEC 24 T 1N R 32W N ALG E LI 160 FT FOR POB E 373 24/100 FT N 260 FT W 373 24/100 FT N 900 FT W 9 FT TO E R/W LI OF BEULAH RD SLY ALG R/W 1162 27/100 FT E 81 68/100 FT TO POB OR 8252 P 1798 OR 8323 P 1803 LESS ELY 10 2/10 FT LESS OR 6272 P 1815 OGLE

Commencing at the Southeast corner of the Southeast Quarter of the Northeast Quarter of Section 24, Township 1 North, Range 32 West, Escambia County, Florida; thence North along the East line of said Southeast Quarter of the Northeast Quarter a distance of 160 feet to the Point of Beginning: thence East 373.24 feet; thence North 260 feet; thence West 373.24 feet; thence North 900 feet; thence West 9 feet to the East right of way line of Beulah Road; thence Southerly along said East right of way line of Beulah Road 1162.27 feet; thence East 81.68 feet to Point of Beginning. All lying and being in Section 24, Township1 North, Range 32 West and Section 20, Township1 North, Range 31 West, Escambia County, Florida.

All lying and being in Section 24, Township 1 North, Range 32 West, and Section 20, Township 1 North, Range 31 West, Escambia County, Florida, less and except the Easterly 10,2 feet of said property.

Less and except the portion conveyed in Quit Claim Deed recorded in OR Book 6272, Page 1815, more particularly described as follows: Commence at the Southeast corner of the Southeast ¼ of Section 24, Township 1 North, Range 32 West, Escambia County, Florida: Thence go North 00 degrees 00'00' East along the East line of said Section 24, also being the West line of Section 20, Township 1 North, Range 31 West of said county a distance of 420.00 feet to the point of beginning; thence continue North 00 degrees 00 minutes 00 seconds Est along said East line of Section 24 and the West line of Section 20 a distance of 900.00 feet; thence go North 90 degrees 00 minutes 00 seconds West a distance of 9.00 feet to a point on the East right-of-way line of Beulah Road/State Road 99 (100'R/W); thence go South 02 degrees 43 minutes 09 seconds West along said East right-of-way line a distance 915.21 feet; thence go South 90 degrees 00 minutes 00 seconds East a distance of 425.66 feet; thence go North 00 degrees 00 minutes 00 seconds East a distance of 14.18 feet; thence go North 90 degrees 00 minutes 00 seconds West a distance of 373.24 feet to the point of beginning, the above described parcel of land is situated in a portion of Section 24, Township 1 North, Range 32 West and contains .77 acres more of less.