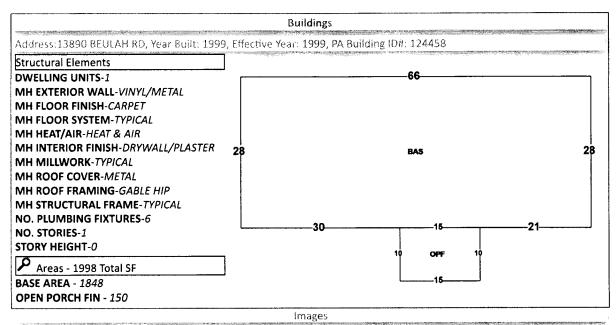

All lying and being in Section 24, Township 1 North, Range 32 West, and Section 20, Township 1 North, Range 31 West, Escambia County, Florida, less and except the Easterly 10.2 feet of said property.

Together with Mobile Home Title 95060809& 95060938, Year 1999, Make: LEGE, ID # HL56775BAL &HL56775AAL