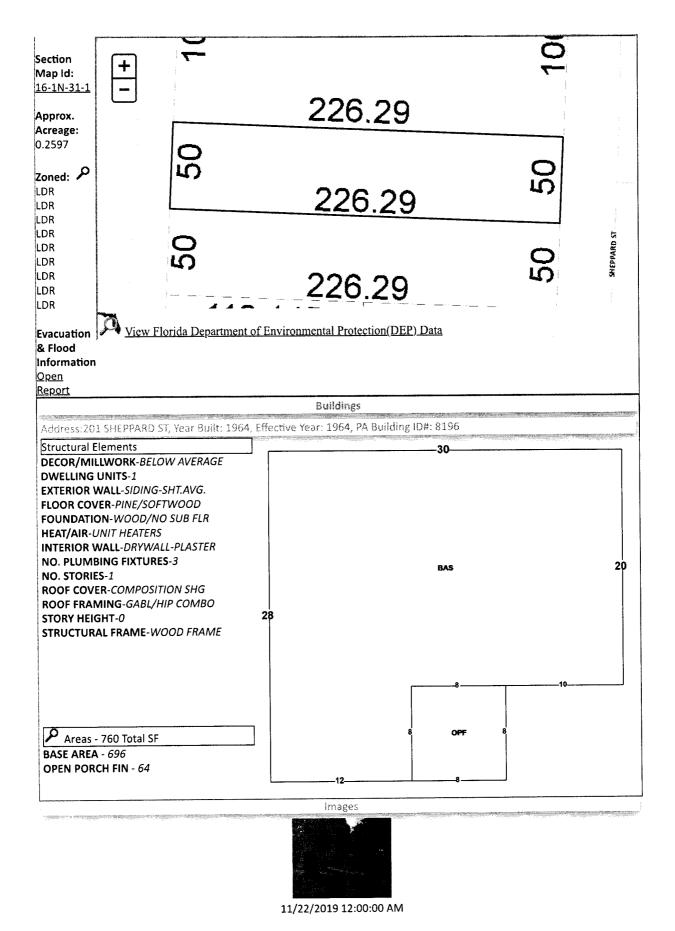

Line 14: Enter the total of Lines 8-13. Complete Lines 15-18, if applicable.

LOT 7 BLOCK U FIRST HARVESTERS HOMES UNIT 3 PB 2 P 44 OR 556 P 684 OR 3521 P 954 OR 4460 P 704 OR 7402 P 1058 OR 7566 P 1353/1360 OR 7978 P 1885 OR 8266 P 631 OR 8274/8269 P 314/128

**Real Estate Search** 

**Tangible Property Search** 

Sale List

<u>Back</u>

| Nav. Mod                                         | e   Accoun                     | t OParcel ID                           | •                                |            |                                            |                 | Printer Frie | ndly Version                             |
|--------------------------------------------------|--------------------------------|----------------------------------------|----------------------------------|------------|--------------------------------------------|-----------------|--------------|------------------------------------------|
| General Inform                                   | mation                         |                                        | :                                | Assessr    | ments                                      |                 |              |                                          |
| Parcel ID:                                       | 161N31                         | 1000070021                             |                                  | Year       | Land                                       | lmprv           | Total        | <u>Cap Val</u>                           |
| Account:                                         | 113953                         | 900                                    |                                  | 2023       | \$20,000                                   | \$34,591        | \$54,591     | \$39,169                                 |
| Owners:                                          | FAIRLEY                        | COLUMBUS                               |                                  | 2022       | \$8,070                                    | \$30,866        | \$38,936     | \$35,609                                 |
| Mail:                                            |                                | SAN FAIRLEY                            |                                  | 2021       | \$8,070                                    | \$24,302        | \$32,372     | \$32,372                                 |
|                                                  |                                | YDEN COURT                             |                                  |            |                                            |                 |              |                                          |
| PENSACOLA, FL 32501 Situs: 201 SHEPPARD ST 32533 |                                |                                        |                                  | Disclaimer |                                            |                 |              |                                          |
| Situs:                                           |                                |                                        | _                                |            |                                            | Tax Estima      |              |                                          |
| Use Code:                                        | SINGLE                         | FAMILY RESID                           | <i>P</i>                         |            |                                            | lax Estima      | tor          | - A                                      |
| Taxing Authority:                                | COUNT                          | Y MSTU                                 |                                  | 1          | File fo                                    | r Exemption     | (s) Online   | 20-2-1-1-1-1-1-1-1-1-1-1-1-1-1-1-1-1-1-1 |
| Tax Inquiry:                                     |                                | <u>ax Inquiry Win</u>                  |                                  |            | Rei                                        | ort Storm [     | )amage       |                                          |
| Tax Inquiry lin<br>Escambia Cou                  |                                | Scott Lunsford                         |                                  |            |                                            |                 |              |                                          |
| Sales Data                                       |                                |                                        |                                  | 2023 C     | ertified Roll E                            | xemptions       |              |                                          |
| Sale Date                                        | Book Page                      | Value Type                             | Official Records<br>(New Window) | None       | - Trimmfilding is a sea of a simple in the | s               |              | and the second second                    |
| 03/24/2020                                       | 8274 314                       | \$100 OJ                               | D.                               |            |                                            |                 |              |                                          |
| 03/24/2020                                       | 8269 128                       | \$100 OJ                               | D.                               | Legal F    | escription                                 | <del>- 4 </del> |              |                                          |
| 03/19/2020                                       | 8266 631                       | \$100 OJ                               | C <sub>o</sub>                   |            |                                            | T HARVESTERS    | HOMES UNIT   | 3 PB 2 P 44                              |
|                                                  | 7978 1885                      |                                        | Ē,                               |            |                                            | 21 P 954 OR 4   |              |                                          |
| 06/12/2018                                       |                                | •                                      |                                  |            |                                            |                 |              |                                          |
| 08/01/2016                                       | 7566 1360                      | ·                                      | <u> </u>                         |            |                                            |                 |              |                                          |
| 08/01/2016                                       | 7566 1353                      | \$100 WD                               | <u></u>                          | N.         |                                            |                 |              |                                          |
| 09/04/2015                                       | 7402 1058                      | \$100 WD                               | C <sub>o</sub>                   |            |                                            |                 | <del></del>  |                                          |
| 02/1994                                          | 3521 954                       | •                                      | C <sub>o</sub>                   | None       | eatures                                    |                 |              |                                          |
| Official Recor<br>Escambia Cou                   | ds inquiry co<br>unty Clerk of | urtesy of Pam<br>the Circuit Cou       | Childers<br>irt and              |            |                                            |                 |              |                                          |
| Comptroller                                      |                                | ************************************** |                                  |            |                                            |                 |              |                                          |
| Parcel Inform                                    | ation                          |                                        |                                  |            |                                            |                 | Launch Int   | eractive Ma                              |

LOT 7 BLOCK U FIRST HARVESTERS HOMES UNIT 3 PB 2 P 44 OR 556 P 684 OR 3521 P 954 OR 4460 P 704 OR 7402 P 1058 OR 7566 P 1353/1360 OR 7978 P 1885 OR 8266 P 631 OR 8274/8269 P 314/128

SECTION 16, TOWNSHIP 1 N, RANGE 31 W

### LEGAL DESCRIPTION EXHIBIT "A"

LOT 7 BLOCK U FIRST HARVESTERS HOMES UNIT 3 PB 2 P 44 OR 556 P 684 OR 3521 P 954 OR 4460 P 704 OR 7402 P 1058 OR 7566 P 1353/1360 OR 7978 P 1885 OR 8266 P 631 OR 8274/8269 P 314/128