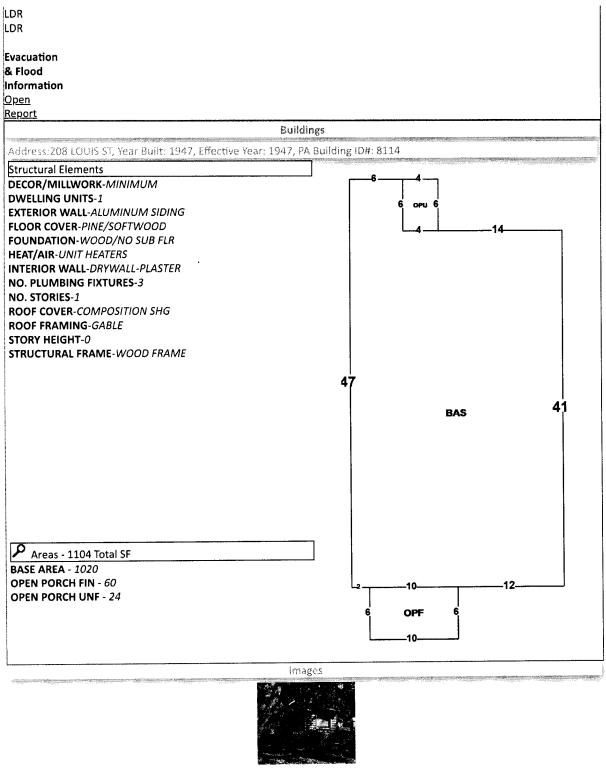

#### **CERTIFICATION OF TAX DEED APPLICATION**

Sections 197.502 and 197.542, Florida Statutes

0225-28

| Part 1: Tax Deed                                                                                                                                  | Application Info                                | rmation                   |                                  |                                      |               |                                                         |                                              |
|---------------------------------------------------------------------------------------------------------------------------------------------------|-------------------------------------------------|---------------------------|----------------------------------|--------------------------------------|---------------|---------------------------------------------------------|----------------------------------------------|
| Applicant Name<br>Applicant Address<br>JUAN C CAPOTE<br>MIKON FINANCIAL SERVICES, INC. AND OCEAN<br>BANK<br>780 NW 42 AVE #204<br>MIAMI, FL 33126 |                                                 |                           | Application date                 |                                      | Apr 17, 2024  |                                                         |                                              |
| Property<br>description                                                                                                                           | MOORER KEVIN<br>216 COLLAWAY S<br>CANTONMENT, F |                           |                                  |                                      | Certificate # |                                                         | 2022 / 5884                                  |
| 208 LOUIS ST<br>11-3786-000<br>LT 12 LESS W 5 FT FOR RD R/W BLK F<br>HARVESTERS HOMES UNIT NO 3 PB 1 P 91 OR<br>8459 P 842 OR 8509 P 1589         |                                                 | Date certificate issued   |                                  | 06/01/2022                           |               |                                                         |                                              |
| Part 2: Certificat                                                                                                                                | es Owned by Ap                                  | plicant and               | d Filed wi                       | ith Tax Deed                         | Appli         | cation                                                  |                                              |
| Column 1<br>Certificate Numbe                                                                                                                     | r Date of Certi                                 |                           |                                  | olumn 3<br>ount of Certificate       |               | Column 4<br>Interest                                    | Column 5: Total<br>(Column 3 + Column 4)     |
| # 2022/5884                                                                                                                                       | 06/01/2                                         | 2022                      |                                  | 5 <b>86</b> .15                      |               | 29.31                                                   | 615.46                                       |
|                                                                                                                                                   |                                                 |                           |                                  |                                      |               | →Part 2: Total*                                         | 615.46                                       |
| Part 3: Other Cei                                                                                                                                 | tificates Redeem                                | ed by Ap                  | plicant (C                       | other than Co                        | unty)         |                                                         |                                              |
| Column 1<br>Certificate Number                                                                                                                    | Column 2<br>Date of Other<br>Certificate Sale   | Face A                    | umn 3<br>mount of<br>Certificate | <b>Column 4</b><br>Tax Collector's F | =ee           | Column 5<br>Interest                                    | Totai<br>(Column 3 + Column 4<br>+ Column 5) |
| # 2023/6017                                                                                                                                       | 06/01/2023                                      |                           | 671.38                           |                                      | 6.25          | 110.78                                                  | <b>788.4</b> 1                               |
|                                                                                                                                                   |                                                 |                           |                                  |                                      |               | Part 3: Total*                                          | 788.41                                       |
| Part 4: Tax Colle                                                                                                                                 | ector Certified An                              | noun <mark>t</mark> s (Li | ines 1-7)                        |                                      |               |                                                         |                                              |
| 1. Cost of all certi                                                                                                                              | ficates in applicant's                          | possessio                 | n and othei                      |                                      |               | d b <b>y applicant</b><br>of P <b>arts 2 +</b> 3 above) | 1,403.87                                     |
| 2. Delinquent tax                                                                                                                                 | es paid by the applic                           | ant                       |                                  |                                      |               |                                                         | 0.00                                         |
| 3. Current taxes p                                                                                                                                | paid by the applicant                           |                           |                                  |                                      |               |                                                         | 672.49                                       |
| 4. Property inform                                                                                                                                | nation report fee                               |                           |                                  |                                      |               |                                                         | 200.00                                       |
| 5. Tax deed appli                                                                                                                                 | cation fee                                      |                           |                                  |                                      |               |                                                         | 175.00                                       |
| 6. Interest accrue                                                                                                                                | d by tax collector ur                           | der s.197.5               | 42, F.S. (s                      | ee Tax Collecto                      | r Instr       | uctions, page 2)                                        | 0.00                                         |
| 7.                                                                                                                                                |                                                 |                           |                                  |                                      | To            | tal Paid (Lines 1-6)                                    | 2, <b>4</b> 51.36                            |
| l certify the above in<br>have been <b>pa</b> ic, and                                                                                             |                                                 |                           |                                  |                                      | infor         | mation report fee, an                                   | d tax collector's fees                       |
| Sign here: Signa                                                                                                                                  | ature, Tax collector or De                      | Signee                    | -                                |                                      | D             | <u>Escambia</u> , Florid<br>ate <u>April 25th, 2</u>    |                                              |
|                                                                                                                                                   | Send this certification                         | to the Clerk of           | Court by 10 da                   | ays after the date sig               | gned. S       | See Instructions on Pag                                 | +4.25                                        |

hold the listed tax certificate and hereby surrender the same to the Tax Collector and make tax deed application thereon:

| Account Number | Certificate No. | Date       | Legal Description                                                                                          |
|----------------|-----------------|------------|------------------------------------------------------------------------------------------------------------|
| 11-3786-000    | 2022/5884       | 06-01-2022 | LT 12 LESS W 5 FT FOR RD R/W BLK F<br>HARVESTERS HOMES UNIT NO 3 PB 1 P<br>91 OR 8459 P 842 OR 8509 P 1589 |