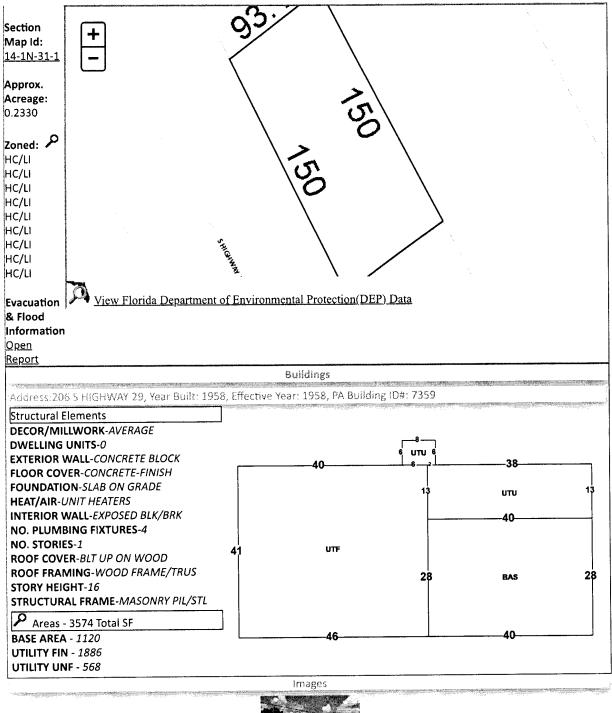

hold the listed tax certificate and hereby surrender the same to the Tax Collector and make tax deed application thereon:

| Account Number | Certificate No. | Date       | Legal Description                                                                                                                                                                                                             |
|----------------|-----------------|------------|-------------------------------------------------------------------------------------------------------------------------------------------------------------------------------------------------------------------------------|
| 11-3322-000    | 2022/5811       | 06-01-2022 | BEG AT INTER OF S LI OF LT 1 AND E LI<br>OF H/W N ALG H/W 375 5/10 FT FOR POB<br>ELY TO W LI OF RR NLY ALG RR 150 FT<br>WLY TO E LI OF H/W SLY ALG H/W 150 FT<br>TO POB S/D OF GONZALEZ GRANT PLAT<br>DB N P 37 OR 8587 P 654 |