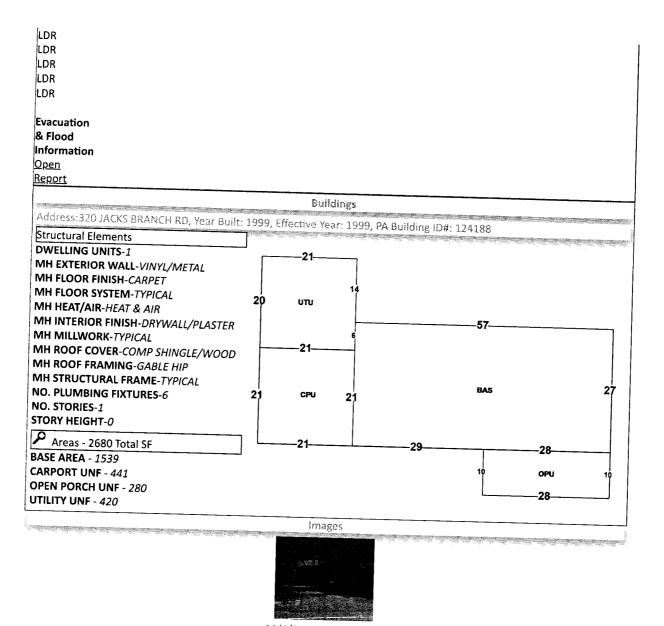

# Chris Jones Escambia County Property Appraiser

**Tangible Property Search** 

Sale List

| Nav. Mode                                                                                                                                              | Accou                                          | Int OParcel ID                 | ➡                              |                                    |                 |              | Printer Fri                                                                                                    | endly Version                         |
|--------------------------------------------------------------------------------------------------------------------------------------------------------|------------------------------------------------|--------------------------------|--------------------------------|------------------------------------|-----------------|--------------|----------------------------------------------------------------------------------------------------------------|---------------------------------------|
| General Inform                                                                                                                                         | ation                                          |                                |                                | Assess                             | ments           |              |                                                                                                                |                                       |
| Parcel ID:                                                                                                                                             | 081N314                                        | 4202004001                     |                                | Year                               | Land            | Imprv        | Total                                                                                                          | <u>Cap Val</u>                        |
| Account:                                                                                                                                               | 1126022                                        | 270                            |                                | 2023                               | \$21,546        | \$67,851     | \$89,397                                                                                                       | \$83,506                              |
| Owners:                                                                                                                                                | BLESSIN                                        | g tammy                        |                                | 2022                               | \$21,546        | \$59,528     | \$81,074                                                                                                       | \$81,074                              |
| Mail:                                                                                                                                                  | CANTON                                         | KS BRANCH RD<br>IMENT, FL 3253 |                                | 2021                               | \$21,546        | \$50,064     | \$71,610                                                                                                       | \$43,794                              |
| Situs:                                                                                                                                                 |                                                | S BRANCH RD                    | 32533                          | ļ                                  |                 | Disclaime    | er                                                                                                             |                                       |
| Use Code:                                                                                                                                              | MOBILE                                         | номе 🔎                         |                                |                                    |                 |              | _                                                                                                              |                                       |
| Taxing<br>Authority:                                                                                                                                   | COUNTY                                         | MSTU                           |                                |                                    | <b>r:</b> ]. (. | Tax Estima   |                                                                                                                |                                       |
| Tax Inquiry:                                                                                                                                           |                                                | <u>x Inquiry Windo</u>         |                                |                                    | File to         | r Exemptior  | n(s) Online                                                                                                    |                                       |
| Tax Inquiry link<br>Escambia Count                                                                                                                     |                                                |                                |                                |                                    | <u>Re</u> r     | port Storm D | Damage                                                                                                         |                                       |
| Sales Data                                                                                                                                             | 21 (19) (20) (20) (20) (20) (20) (20) (20) (20 |                                |                                | 2023 C                             | ertified Roll E | xemptions    |                                                                                                                | · · · · · · · · · · · · · · · · · · · |
| Sale Date B                                                                                                                                            | ook Page                                       | Value Type                     | Official Record<br>(New Window |                                    | TEAD EXEMP      | TION         | anna 24 ann an Aonaichtean Aonaichtean Aonaichtean Aonaichtean Aonaichtean Aonaichtean Aonaichtean Aonaichtean |                                       |
| 08/04/2021 8                                                                                                                                           | 713 1736                                       | \$5,000 QC                     | L.                             |                                    |                 |              |                                                                                                                |                                       |
| 06/26/2012 6                                                                                                                                           | 917 1137                                       | \$52,000 WD                    | Ľ,                             | Construction and an address of the | escription      | SW1/4 OF NV  | 11/4 OF 6F1/                                                                                                   | 1 00 0710 0                           |
| 02/18/2010 6                                                                                                                                           | 561 211                                        | \$100 QC                       | Ľ,                             | 1736 LE                            | SS OR 826 P 2   | 275 GULF POW | V1/4 OF SEL/                                                                                                   | 4 UK 8713 P                           |
| 06/1991 3                                                                                                                                              | 020 531                                        | \$100 WD                       | Ē                              |                                    |                 |              |                                                                                                                |                                       |
| 06/1991 30                                                                                                                                             | 013 96                                         | \$6,000 WD                     | Ē                              |                                    |                 |              | <del></del>                                                                                                    |                                       |
| Official Records<br>Escambia Count<br>Comptroller                                                                                                      |                                                |                                | hilders                        | Extra Fo                           | atures          |              |                                                                                                                | nggyggellen en konstange at P         |
| arcel Informati                                                                                                                                        | on                                             |                                |                                |                                    |                 |              | Launch Inte                                                                                                    | ractive Map                           |
| ection<br>lap Id:<br>3-1N-31<br>opprox.<br>creage:<br>9462<br>9462<br>98<br>0R<br>0R<br>0R<br>0R<br>0R<br>0R<br>0R<br>0R<br>0R<br>0R<br>0R<br>0R<br>0R |                                                |                                | 9.54                           |                                    | 290             |              | 40 290<br>553.72                                                                                               |                                       |