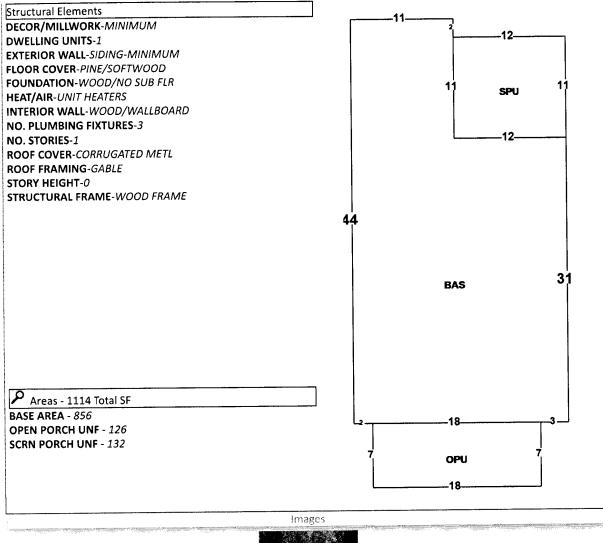

Line 14: Enter the total of Lines 8-13. Complete Lines 15-18, if applicable.

BEG 627 FT S OF NW COR OF SEC S 26 DEG 23 MIN E 468 FT FOR BEG N 46 DEG E 210 FT N 26 DEG 23 MIN W 50 FT SWLY 125 FT S 26 DEG 23 MIN E 50 FT SWLY TO RD R/W SLY ALG RD R/W 57 FT TO POB DB 320/353 P 261/596

hold the listed tax certificate and hereby surrender the same to the Tax Collector and make tax deed application thereon:

| Account Number | Certificate No. | Date       | Legal Description                                                                                                                                                                                                           |
|----------------|-----------------|------------|-----------------------------------------------------------------------------------------------------------------------------------------------------------------------------------------------------------------------------|
| 11-1844-000    | 2022/5558       | 06-01-2022 | BEG 627 FT S OF NW COR OF SEC S 26<br>DEG 23 MIN E 468 FT FOR BEG N 46 DEG<br>E 210 FT N 26 DEG 23 MIN W 50 FT SWLY<br>125 FT S 26 DEG 23 MIN E 50 FT SWLY TO<br>RD R/W SLY ALG RD R/W 57 FT TO POB<br>DB 320/353 P 261/596 |

# BEG 627 FT S OF NW COR OF SEC S 26 DEG 23 MIN E 468 FT FOR BEG N 46 DEG E 210 FT N 26 DEG 23 MIN W 50 FT SWLY 125 FT S 26 DEG 23 MIN E 50 FT SWLY TO RD R/W SLY ALG RD R/W 57 FT TO POB DB 320/353 P 261/596