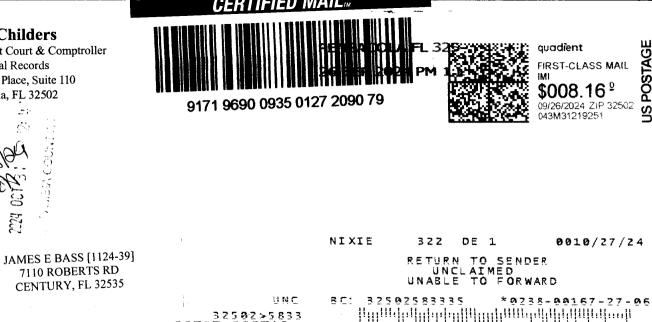

Pam Childers CLERK OF THE CIRCUIT COURT ESCAMBIA COUNTY FLORIDA INST# 2024031863 4/29/2024 3:01 PM OFF REC BK: 9138 PG: 580 Doc Type: TDN

## NOTICE OF APPLICATION FOR TAX DEED

NOTICE IS HEREBY GIVEN, That ASSEMBLY TAX 36 LLC holder of Tax Certificate No. 05556, issued the 1st day of June, A.D., 2022 has filed same in my office and has made application for a tax deed to be issued thereon. Said certificate embraces the following described property in the County of Escambia, State of Florida, to wit:

#### TAX ACCOUNT NUMBER 111834395 (1124-39)

The assessment of the said property under the said certificate issued was in the name of

#### **ALTHA V SCOTT and JAMES E BASS**

Unless said certificate shall be redeemed according to law, the property described therein will be sold to the highest bidder at public auction at 9:00 A.M. on the **first** Wednesday in the month of November, which is the **6th day of November 2024**.