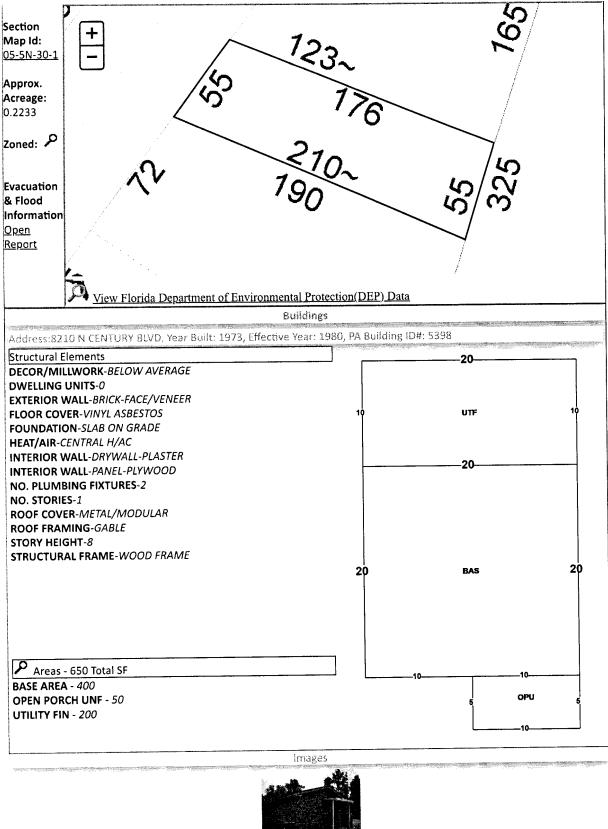

Line 14: Enter the total of Lines 8-13. Complete Lines 15-18, if applicable.

BEG AT NE COR OF BRIDGE ON U S 29 H/W IN SE1/4 OF NW1/4 S ON E LI OF RD 490 FT FOR BEG E AT AN ANGLE OF 70 DEG 176 FT S 55 FT W 210 FT TO H/W N ON H/W 55 FT TO BEG OR 8558 P 891 LESS OR 713 P 409 STATE RD R/W