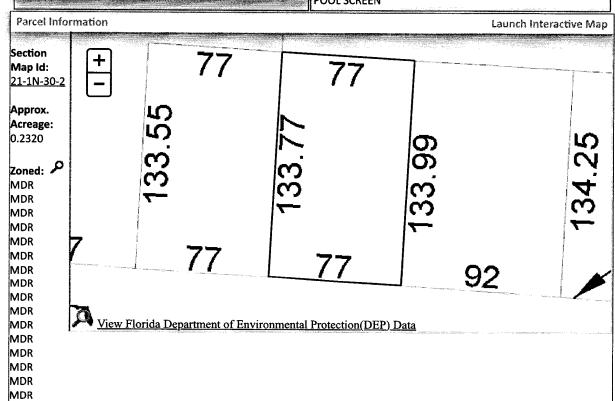

**Real Estate Search** 

**Tangible Property Search** 

Sale List

**Back** 

Printer Friendly Version General Information Assessments Parcel ID: 211N302000240001 Year Land Imprv Total Cap Val Account: 110555748 2023 \$30,000 \$256,760 \$286,760 \$168,478 Owners: TRUBSHAW CAROL L 2022 \$30,000 \$234,238 \$264,238 \$163,571 Mail: 2592 SOUTHERN OAKS DR 2021 \$30,000 \$158,807 \$189,420 \$219,420 **CANTONMENT, FL 32533** Situs: 2592 SOUTHERN OAKS DR 32533 Disclaimer **Use Code:** SINGLE FAMILY RESID 🔑 **Tax Estimator Taxing COUNTY MSTU Authority:** File for Exemption(s) Online Tax Inquiry: **Open Tax Inquiry Window** Tax Inquiry link courtesy of Scott Lunsford **Report Storm Damage** Escambia County Tax Collector Sales Data 2023 Certified Roll Exemptions Official Records HOMESTEAD EXEMPTION Sale Date Book Page Value Type (New Window) Legal Description 04/1996 3953 342 \$105,500 WD LT 24 BLK A FOREST CREEK PHASE II PB 15 P 44 OR 3953 P 04/1995 3751 460 \$300,000 WD Official Records Inquiry courtesy of Pam Childers Extra Features Escambia County Clerk of the Circuit Court and POOL Comptroller **POOL SCREEN** Parcel Information Launch Interactive Map