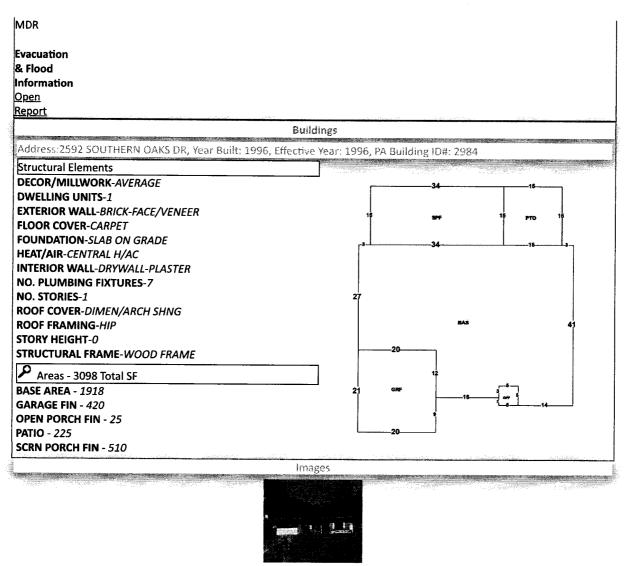

**Real Estate Search** 

**Tangible Property Search** 

Sale List

**Back** 

Printer Friendly Version General Information Assessments Parcel ID: 211N302000240001 Year Land Imprv Total Cap Val Account: 110555748 2023 \$30,000 \$256,760 \$286,760 \$168,478 Owners: TRUBSHAW CAROL L 2022 \$30,000 \$234,238 \$264,238 \$163,571 Mail: 2592 SOUTHERN OAKS DR 2021 \$30,000 \$158,807 \$189,420 \$219,420 **CANTONMENT, FL 32533** Situs: 2592 SOUTHERN OAKS DR 32533 Disclaimer **Use Code:** SINGLE FAMILY RESID 🔑 **Tax Estimator Taxing COUNTY MSTU Authority:** File for Exemption(s) Online Tax Inquiry: **Open Tax Inquiry Window** Tax Inquiry link courtesy of Scott Lunsford **Report Storm Damage** Escambia County Tax Collector Sales Data 2023 Certified Roll Exemptions Official Records HOMESTEAD EXEMPTION Sale Date Book Page Value Type (New Window) Legal Description 04/1996 3953 342 \$105,500 WD LT 24 BLK A FOREST CREEK PHASE II PB 15 P 44 OR 3953 P 04/1995 3751 460 \$300,000 WD Official Records Inquiry courtesy of Pam Childers Extra Features Escambia County Clerk of the Circuit Court and POOL Comptroller **POOL SCREEN** Parcel Information Launch Interactive Map