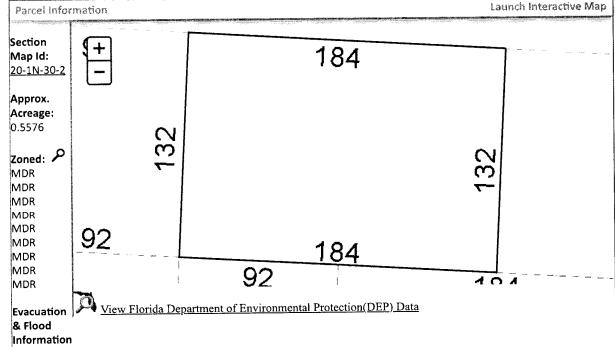

Line 14: Enter the total of Lines 8-13. Complete Lines 15-18, if applicable.

BEG AT NW COR OF SE 1/4 OF SE 1/4 OF SEC SLY ALG W LI OF SE 1/4 OF SE 1/4 330 FT E DEFLECTING 89 DEG 45 MIN TO LEFT 390 FT TO POB CONT E 184 FT N AT RIGHT ANG 132 FT W AT RIGHT ANG 184 FT SLY 132 FT TO POB BEING LTS 49 & 50 OF AN UNRECORDED S/D OR 8542 P 1470

BEG AT NW COR OF SE 1/4 OF SE 1/4 OF SEC SLY ALG W LI OF SE 1/4 OF SE 1/4 330 FT E DEFLECTING 89 DEG 45 MIN TO LEFT 390 FT TO POB CONT E 184 FT N AT RIGHT ANG 132 FT W AT RIGHT ANG 184 FT SLY 132 FT TO POB BEING LTS 49 & 50 OF AN UNRECORDED S/D OR 8542 P 1470

**SECTION 20, TOWNSHIP 1 N, RANGE 30 W** 

TAX ACCOUNT NUMBER 110534649 (1124-32)

The assessment of the said property under the said certificate issued was in the name of