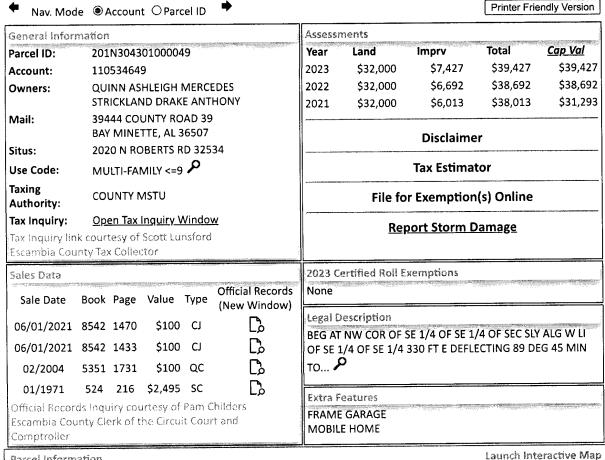

Line 14: Enter the total of Lines 8-13. Complete Lines 15-18, if applicable.

BEG AT NW COR OF SE 1/4 OF SE 1/4 OF SEC SLY ALG W LI OF SE 1/4 OF SE 1/4 330 FT E DEFLECTING 89 DEG 45 MIN TO LEFT 390 FT TO POB CONT E 184 FT N AT RIGHT ANG 132 FT W AT RIGHT ANG 184 FT SLY 132 FT TO POB BEING LTS 49 & 50 OF AN UNRECORDED S/D OR 8542 P 1470

BEG AT NW COR OF SE 1/4 OF SE 1/4 OF SEC SLY ALG W LI OF SE 1/4 OF SE 1/4 330 FT E DEFLECTING 89 DEG 45 MIN TO LEFT 390 FT TO POB CONT E 184 FT N AT RIGHT ANG 132 FT W AT RIGHT ANG 184 FT SLY 132 FT TO POB BEING LTS 49 & 50 OF AN UNRECORDED S/D OR 8542 P 1470

**SECTION 20, TOWNSHIP 1 N, RANGE 30 W** 

TAX ACCOUNT NUMBER 110534649 (1124-32)

The assessment of the said property under the said certificate issued was in the name of

#### ASHLEIGH MERCEDES QUINN and DRAKE ANTHONY STRICKLAND

Unless said certificate shall be redeemed according to law, the property described therein will be sold to the highest bidder at public auction at 9:00 A.M. on the first Wednesday in the month of November, which is the 6th day of November 2024.