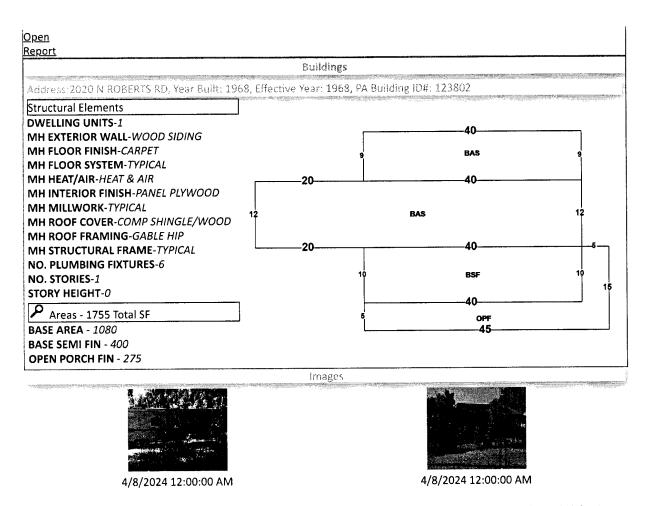

Line 14: Enter the total of Lines 8-13. Complete Lines 15-18, if applicable.

BEG AT NW COR OF SE 1/4 OF SE 1/4 OF SEC SLY ALG W LI OF SE 1/4 OF SE 1/4 330 FT E DEFLECTING 89 DEG 45 MIN TO LEFT 390 FT TO POB CONT E 184 FT N AT RIGHT ANG 132 FT W AT RIGHT ANG 184 FT SLY 132 FT TO POB BEING LTS 49 & 50 OF AN UNRECORDED S/D OR 8542 P 1470

BEG AT NW COR OF SE 1/4 OF SE 1/4 OF SEC SLY ALG W LI OF SE 1/4 OF SE 1/4 330 FT E DEFLECTING 89 DEG 45 MIN TO LEFT 390 FT TO POB CONT E 184 FT N AT RIGHT ANG 132 FT W AT RIGHT ANG 184 FT SLY 132 FT TO POB BEING LTS 49 & 50 OF AN UNRECORDED S/D OR 8542 P 1470

**SECTION 20, TOWNSHIP 1 N, RANGE 30 W** 

TAX ACCOUNT NUMBER 110534649 (1124-32)

The assessment of the said property under the said certificate issued was in the name of