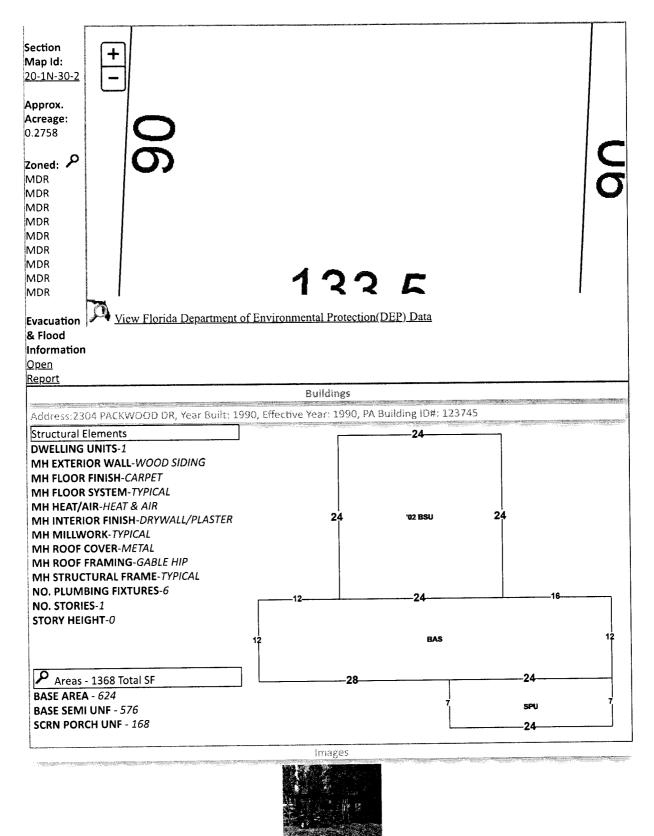

Line 14: Enter the total of Lines 8-13. Complete Lines 15-18, if applicable.

BEG AT SE COR OF NW 1/4 OF SE 1/4 N 88 DEG 34 MIN 16 SEC W 334 FT N 1 DEG 18 MIN 03 SEC E 540 06/100 FT FOR POB CONT SAME COURSE 90 FT N 88 DEG 41 MIN 57 SEC W 133 5/100 FT S 1 DEG 18 MIN 03 SEC W 90 FT S 88 DEG 41 MIN 03 SEC E 133 5/100 FT TO POB LT 34 OF UNRECORDED S/D OR 7918 P 1612