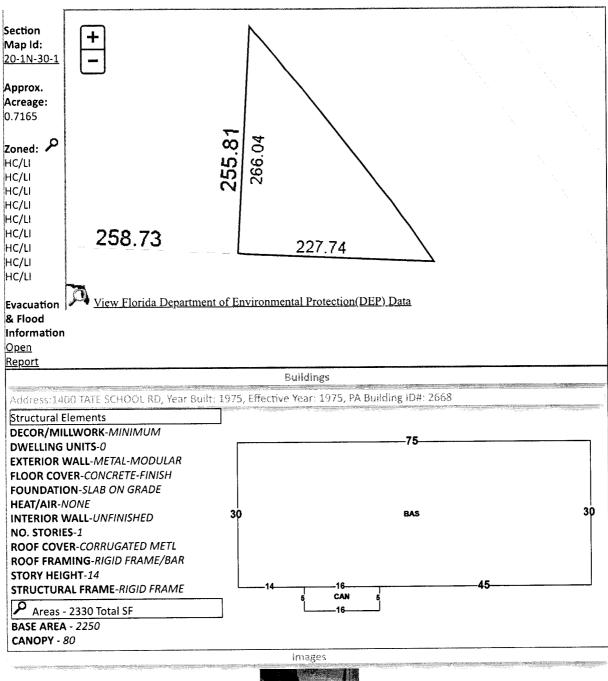

Line 14: Enter the total of Lines 8-13. Complete Lines 15-18, if applicable.

BEGIN AT THE INTERSECTION OF THE WEST LINE OF THE ST. LOUIS AND SAN FRANCISCO RAILROAD RIGHT OF WAY WITH THE NORTH LINE OF THE TATE SCHOOL ROAD RIGHT OF WAY FOR THE POINT OF BEGINNING; THENCE RUN WESTERLY A LONG THE NORTH LINE OF THE TATE SCHOOL ROAD RIGHT OF WAY 227.54 FEET MORE OR LESS TO ITS INTERSECTION WITH THE WEST LINE OF SECTION 20, TOWNSHIP 1 NORTH, RANGE 30 WEST; THENCE RUN NORTHERLY ALONG SAID SECTION LINE 266.04 FEET MORE OR LESS UNTIL ITS INTERSECTION WITH THE WEST LINE OF THE ST. LOUIS AND SAN FRANCISCO RAILROAD RIGHT OF WAY LINE; THENCE RUN SOUTHERLY ALONG SAID RAILROAD RIGHT OF WAY LINE TO THE POINT OF BEGINNING OR 7221 P 1130

| Account Number | Certificate No. | Date       | Legal Description                                                                                                                                                                                                                                                                                                                                                                                                                                                                                                                                                                                                                                                          |
|----------------|-----------------|------------|----------------------------------------------------------------------------------------------------------------------------------------------------------------------------------------------------------------------------------------------------------------------------------------------------------------------------------------------------------------------------------------------------------------------------------------------------------------------------------------------------------------------------------------------------------------------------------------------------------------------------------------------------------------------------|
| 11-0376-000    | 2022/5365       | 06-01-2022 | BEGIN AT THE INTERSECTION OF THE WEST LINE OF THE ST. LOUIS AND SAN FRANCISCO RAILROAD RIGHT OF WAY WITH THE NORTH LINE OF THE TATE SCHOOL ROAD RIGHT OF WAY FOR THE POINT OF BEGINNING; THENCE RUN WESTERLY A LONG THE NORTH LINE OF THE TATE SCHOOL ROAD RIGHT OF WAY 227.54 FEET MORE OR LESS TO ITS INTERSECTION WITH THE WEST LINE OF SECTION 20, TOWNSHIP 1 NORTH, RANGE 30 WEST; THENCE RUN NORTHERLY ALONG SAID SECTION LINE 266.04 FEET MORE OR LESS UNTIL ITS INTERSECTION WITH THE WEST LINE OF THE ST. LOUIS AND SAN FRANCISCO RAILROAD RIGHT OF WAY LINE; THENCE RUN SOUTHERLY ALONG SAID RAILROAD RIGHT OF WAY LINE TO THE POINT OF BEGINNING OR 7221 P 1130 |