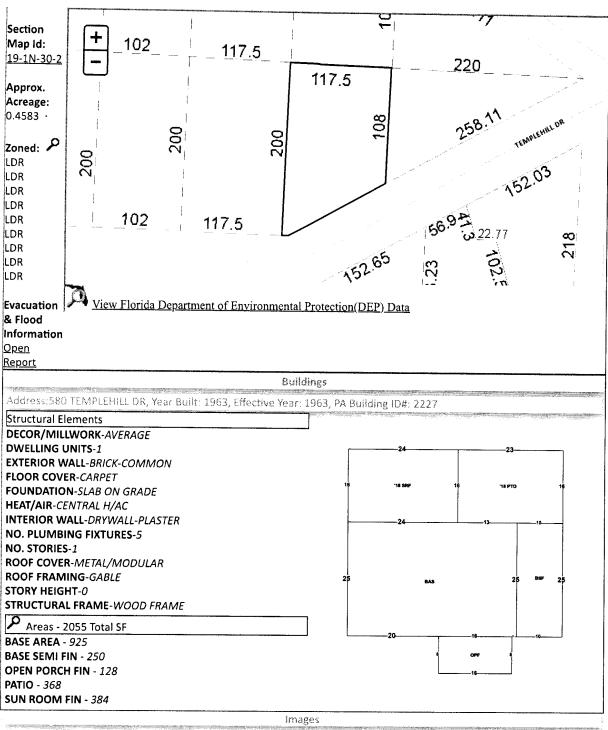

# **CERTIFICATION OF TAX DEED APPLICATION**

Sections 197.502 and 197.542, Florida Statutes

DR-513 Rule 12D-16.002 F.A.C Effective 07/19 Page 1 of 2

1124-29

|                                        | ACCEMBI V TAV 2                                       | SIIC        |                               |                               |                                                             |                                         |                                                              |  |
|----------------------------------------|-------------------------------------------------------|-------------|-------------------------------|-------------------------------|-------------------------------------------------------------|-----------------------------------------|--------------------------------------------------------------|--|
| Applicant Name                         | ASSEMBLY TAX 36, LLC  ASSEMBLY TAX 36 LLC FBO SEC PTY |             | Application date Apr 11, 2024 |                               |                                                             |                                         |                                                              |  |
| pplicant Address PO BOX 12225          |                                                       |             |                               |                               | Apr 11, 2024                                                |                                         |                                                              |  |
|                                        | NEWARK, NJ 07101-3411                                 |             |                               |                               |                                                             |                                         |                                                              |  |
| Property                               | WALLACE LEON J &                                      |             |                               | Certificate #                 |                                                             | 0000 / 5055                             |                                                              |  |
| description                            | WALLACE LISA A<br>580 TEMPLEHILL DR                   |             |                               |                               |                                                             | 2022 / 5355                             |                                                              |  |
|                                        | PENSACOLA, FL                                         |             |                               |                               |                                                             |                                         |                                                              |  |
|                                        | 580 TEMPLEHILL I                                      | )R          |                               |                               |                                                             |                                         | 06/04/2022                                                   |  |
|                                        | W 82 FT OF LT 1 A                                     | ND E 35 5   | /10 FT OF I                   | LT 4 BLK B                    | Date                                                        | certificate issued                      | 06/01/2022                                                   |  |
|                                        | PINE RIDGE PARK                                       | PB 4 P 55   | OR 7759 I                     | P 479                         |                                                             |                                         |                                                              |  |
| Part 2: Certificat                     | es Owned by App                                       | licant an   | d Filed wi                    | th Tax Deed                   | Appli                                                       | cation                                  |                                                              |  |
| Column 1<br>Certificate Numbe          | Colum<br>er Date of Certif                            |             |                               | olumn 3<br>unt of Certificate |                                                             | Column 4<br>Interest                    | Column 5: Total<br>(Column 3 + Column 4)                     |  |
| # 2022/5355                            | 06/01/2                                               | 022         |                               | 924.08                        |                                                             | 46.20                                   | 970.28                                                       |  |
|                                        |                                                       |             | •                             |                               |                                                             | →Part 2: Total*                         | 970.28                                                       |  |
| Part 3: Other Ce                       | rtificates Redeem                                     | ed by Ap    | plicant (O                    | ther than Co                  | unty)                                                       |                                         | . Angar Akuras kuluk da 1990 km<br>Marangar kaluk da 1991 km |  |
| Column 1                               | Column 2                                              |             | umn 3                         | Column 4                      |                                                             | Column 5                                | Total                                                        |  |
| Certificate Number                     | Date of Other<br>Certificate Sale                     |             | mount of<br>Certificate       | Tax Collector's i             | Fee                                                         | Interest                                | (Column 3 + Column 4<br>+ Column 5)                          |  |
| # 2023/5516                            | 06/01/2023                                            |             | 938.51                        |                               | 6.25                                                        | 66.67                                   | 1,011.43                                                     |  |
|                                        |                                                       |             |                               |                               |                                                             | Part 3: Total*                          | 1,011.43                                                     |  |
| Part 4: Tax Coll                       | ector Certified An                                    | ounts (L    | ines 1-7)                     |                               | i Torat Laterior<br>La proprio inscita<br>Lambiatorio del A |                                         |                                                              |  |
| 1. Cost of all cert                    | ificates in applicant's                               | possessio   | n and other                   |                               |                                                             | d by applicant<br>of Parts 2 + 3 above) | 1,981.71                                                     |  |
| 2. Delinquent tax                      | es paid by the applic                                 | ant         |                               |                               |                                                             |                                         | 0.00                                                         |  |
| 3. Current taxes paid by the applicant |                                                       |             |                               |                               | 876.86                                                      |                                         |                                                              |  |
| 4. Property information report fee     |                                                       |             |                               |                               | 200.00                                                      |                                         |                                                              |  |
| 5. Tax deed application fee            |                                                       |             |                               |                               | 175.00                                                      |                                         |                                                              |  |
| 6. Interest accrue                     | ed by tax collector un                                | der s.197.5 | 542, F.S. (se                 | ee Tax Collecto               | r Instr                                                     | uctions, page 2)                        | 0.00                                                         |  |
| 7.                                     |                                                       |             |                               |                               | Tot                                                         | tal Paid (Lines 1-6)                    | 3,233.57                                                     |  |
|                                        | nformation is true and<br>d that the property in      |             |                               |                               | y inforr                                                    | mation report fee, ar                   | nd tax collector's fees                                      |  |
|                                        | 0                                                     | <u>~</u>    |                               |                               |                                                             | Escambia, Florid                        | <u> </u>                                                     |  |
|                                        |                                                       | 1 3 )       |                               |                               |                                                             |                                         |                                                              |  |