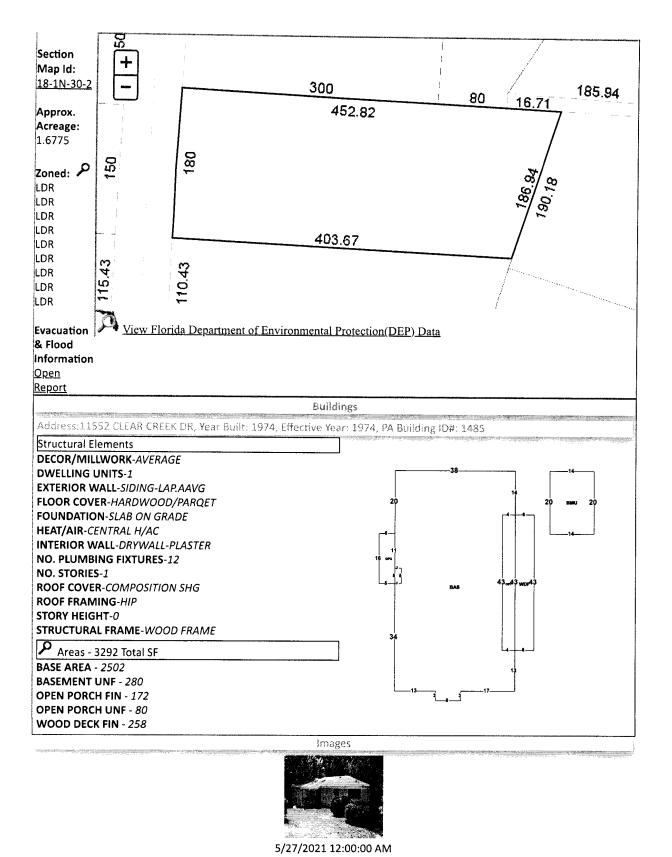

Line 14: Enter the total of Lines 8-13. Complete Lines 15-18, if applicable.

BEG AT NW COR OF LT 4 FOR POB S 88 DEG 47 MIN 5 SEC E 452 82/100 FT S 16 DEG 52 MIN 25 SEC W 186 94/100 FT N 88 DEG 47 MIN 5 SEC W 403 67/100 FT TO PT ON E R/W LI OF CLEAR CREEK DR N 1 DEG 37 MIN 43 SEC E 180 FT TO POB PART OF LT 4 BLK B OR 8476 P 337

hold the listed tax certificate and hereby surrender the same to the Tax Collector and make tax deed application thereon:

| Account Number | Certificate No. | Date       | Legal Description                                                                                                                                                                                                                                                             |
|----------------|-----------------|------------|-------------------------------------------------------------------------------------------------------------------------------------------------------------------------------------------------------------------------------------------------------------------------------|
| 11-0209-194    | 2022/5342       | 06-01-2022 | BEG AT NW COR OF LT 4 FOR POB S 88<br>DEG 47 MIN 5 SEC E 452 82/100 FT S 16<br>DEG 52 MIN 25 SEC W 186 94/100 FT N 88<br>DEG 47 MIN 5 SEC W 403 67/100 FT TO PT<br>ON E R/W LI OF CLEAR CREEK DR N 1<br>DEG 37 MIN 43 SEC E 180 FT TO POB<br>PART OF LT 4 BLK B OR 8476 P 337 |