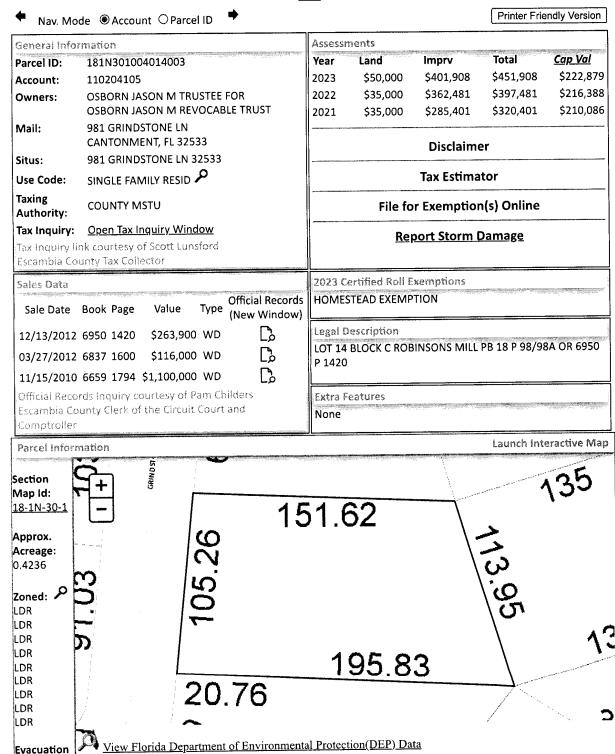

Sale List

**Back** 

images

4/21/2022 12:00:00 AM

The primary use of the assessment data is for the preparation of the current year tax roll. No responsibility or liability is assumed for inaccuracies or errors.

LOT 14 BLOCK C ROBINSONS MILL PB 18 P 98/98A OR 6950 P 1420

SECTION 18, TOWNSHIP 1 N, RANGE 30 W

TAX ACCOUNT NUMBER 110204105 (1124-27)

The assessment of the said property under the said certificate issued was in the name of

#### JASON M OSBORN TRUSTEE FOR JASON M OSBORN REVOCABLE TRUST

Unless said certificate shall be redeemed according to law, the property described therein will be sold to the highest bidder at public auction at 9:00 A.M. on the first Wednesday in the month of November, which is the 6th day of November 2024.

Taxes for the year(s) 2021-2023 are delinquent.

Tax Account #: 11-0204-105 Assessed Value: \$222,879.00

**Exemptions: HOMESTEAD EXEMPTION** 

5. We find the following HOA names in our search (if a condominium, the condo docs book and page are included for your review): ROBINSON'S MILL HOMEOWNERS' ASSOCIATION, INC

Parcel ID #: 181N301004014003