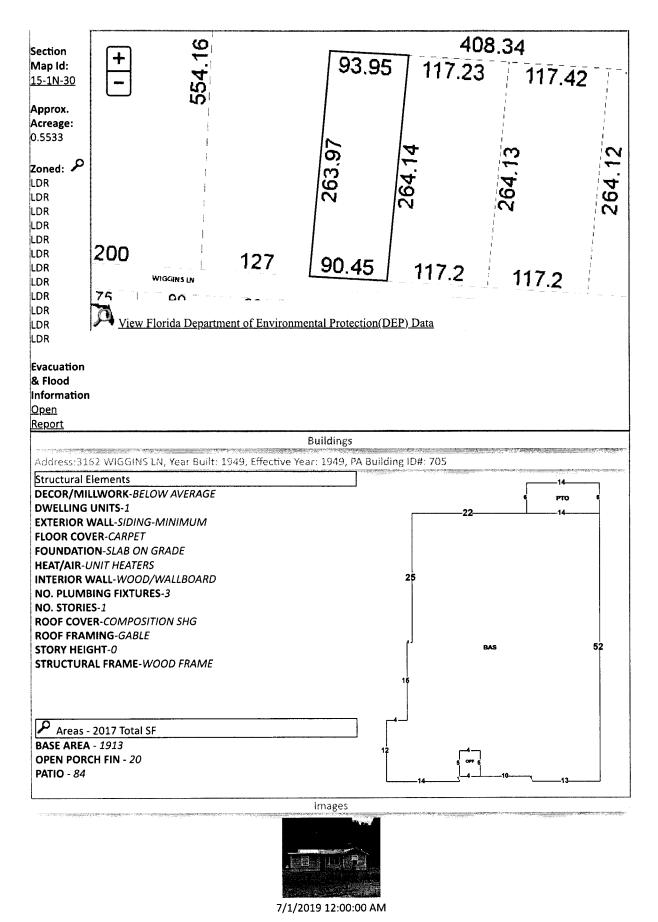

Line 14: Enter the total of Lines 8-13. Complete Lines 15-18, if applicable.

BEG AT SW COR OF SEC S 89 DEG 23 MIN 9 SEC E ALG S LI OF SEC 1650 FT N 0 DEG 1 MIN 36 SEC E 1551 FT N 89 DEG 58 MIN 17 SEC W 608 61/100 FT FOR POB CONT N 89 DEG 58 MIN 17 SEC W 90 45/100 FT N 2 DEG 40 MIN 6 SEC E 263 97/100 FT S 89 DEG 57 MIN 53 SEC E 93 95/100 FT S 3 DEG 26 MIN 18 SEC W 264 14/100 FT TO POB OR 7943 P 1758 OR 8382 P 1907

**Real Estate Search** 

**Tangible Property Search** 

Sale List

<u>Back</u>

| General Infor                                     | nation                    |                |                    |              |                                  | Assessn | nents                                   |                                 |                |           |
|---------------------------------------------------|---------------------------|----------------|--------------------|--------------|----------------------------------|---------|-----------------------------------------|---------------------------------|----------------|-----------|
| Parcel ID:                                        | MODELLA STREET, CAMPACITY | 1N302          | 002000             | 0001         |                                  | Year    | Land                                    | lmprv                           | Total          | Cap Val   |
| Account:                                          | 11                        | 01781          | 00                 |              |                                  | 2023    | \$20,140                                | \$63,603                        | \$83,743       | \$64,872  |
| Owners:                                           | UI                        | EBELST         | EADT SA            | AMUE         | LP                               | 2022    | \$20,140                                | \$56,795                        | \$76,935       | \$58,975  |
|                                                   | UI                        | EBELST         | EADT M             | IARCI        | A C                              | 2021    | \$8,811                                 | \$44,803                        | \$53,614       | \$53,614  |
| Mail:                                             |                           |                | GGINS L<br>MENT, I |              | :22                              |         |                                         |                                 |                |           |
| Situs:                                            |                           |                | GGINS L            |              |                                  |         |                                         | Disclaime                       | er             |           |
| Use Code:                                         |                           |                | AMILY F            |              | _                                |         |                                         | Tax Estima                      | tor            |           |
| Taxing                                            |                           |                |                    | \L3ID        | •                                |         | .,,,,,,,,,,,,,,,,,,,,,,,,,,,,,,,,,,,,,, | TUX ESTITIO                     |                |           |
| Authority:                                        | CC                        | OUNTY          | MSTU               |              |                                  |         | File fo                                 | r Exemption                     | n(s) Online    |           |
| Tax Inquiry:                                      | <u>o</u>                  | pen Ta         | <u>k Inquir</u> y  | <u>y Win</u> | <u>dow</u>                       |         | Rai                                     | oort Storm [                    | Jamage         |           |
| Tax Inquiry lin                                   |                           |                |                    | nsfor        | 4                                |         | ite                                     | JOI'L JUITINE                   | <u>zamage</u>  |           |
| Escambia Cou                                      | nty rax                   | Collec         | COL                |              |                                  |         |                                         |                                 |                |           |
| Sales Data                                        | Aggress (#15,454.)        | Anna Anna Anna | - without the      | system con   |                                  | 2023 C  | ertified Roll E                         | xemptions                       |                |           |
| Sale Date                                         | Book                      | Page           | Value              | Туре         | Official Records<br>(New Window) | None    | **************************************  | - A MARKETING TO C.             |                | www.you.  |
| 10/12/2020                                        | 0202                      | 1907           | \$100              | OC           | Cb                               |         |                                         |                                 |                |           |
|                                                   |                           |                | •                  | •            | _*                               |         |                                         |                                 | <u> </u>       |           |
| 07/23/2018                                        | 7943                      |                | \$100              |              | C <sub>b</sub>                   |         | escription                              |                                 |                |           |
| 02/13/2014                                        | 7134                      | 1659           | \$100              | CJ           | <u>[</u> }                       | 11      |                                         | EC S 89 DEG 2<br>3 1 MIN 36 SEC |                |           |
| 02/13/2014                                        | 7134                      | 1646           | \$100              | Cl           | D <sub>o</sub>                   | MIN     |                                         | 1 141114 30 300                 | , L 1331 ( ) ( | 05 020 50 |
| 01/17/2014                                        | 7126                      | 519            | \$100              | OT           | D <sub>o</sub>                   | 'V'''   | •                                       |                                 |                |           |
| 04/2003                                           | 5104                      | 1505           | \$100              | OT           | C <sub>a</sub>                   |         |                                         |                                 |                |           |
| 07/1992                                           | 3206                      | 796            | \$100              | CJ           | D <sub>o</sub>                   |         |                                         |                                 |                |           |
| 07/1992                                           | 3206                      | 793            | \$100              | CJ           | D <sub>o</sub>                   |         |                                         |                                 |                |           |
| 06/1992                                           | 3197                      | 956            | \$100              | QC           | <u> </u>                         | Extra F | eatures                                 |                                 |                |           |
| Official Records Inquiry courtesy of Pam Childers |                           |                |                    |              |                                  | FRAME   | BUILDING                                | - Addition                      |                |           |
| Escambia County Clerk of the Circuit Court and    |                           |                |                    |              |                                  |         |                                         |                                 |                |           |
| Escambia Cou                                      | ,                         |                |                    |              |                                  |         |                                         |                                 |                |           |

BEG AT SW COR OF SEC S 89 DEG 23 MIN 9 SEC E ALG S LI OF SEC 1650 FT N 0 DEG 1 MIN 36 SEC E 1551 FT N 89 DEG 58 MIN 17 SEC W 608 61/100 FT FOR POB CONT N 89 DEG 58 MIN 17 SEC W 90 45/100 FT N 2 DEG 40 MIN 6 SEC E 263 97/100 FT S 89 DEG 57 MIN 53 SEC E 93 95/100 FT S 3 DEG 26 MIN 18 SEC W 264 14/100 FT TO POB OR 7943 P 1758 OR 8382 P 1907

**SECTION 15, TOWNSHIP 1 N, RANGE 30 W** 

TAX ACCOUNT NUMBER 110178100 (0225-43)

The assessment of the said property under the said certificate issued was in the name of