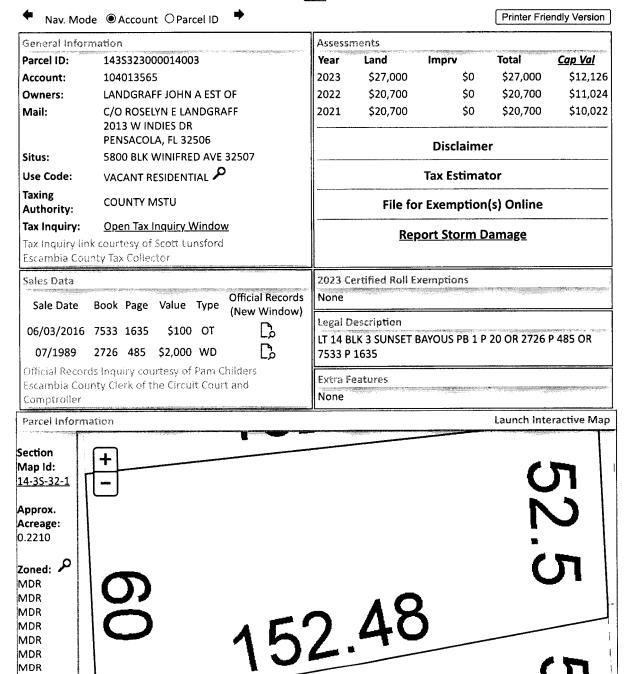

**Real Estate Search** 

MDR MDR MDR MDR MDR MDR MDR

MDR MDR MDR

Evacuation

**Tangible Property Search** 

Sale List

**Back** 

View Florida Department of Environmental Protection(DEP) Data

| & Flood       |       |
|---------------|-------|
| Information   |       |
| <u>Open</u>   |       |
| <u>Report</u> |       |
| Buildings     |       |
| Images        | -     |
| None          | Will. |

The primary use of the assessment data is for the preparation of the current year tax roll. No responsibility or liability is assumed for inaccuracies or errors.

Last Updated:05/02/2024 (tc.657)

Pam Childers
CLERK OF THE CIRCUIT COURT
ESCAMBIA COUNTY FLORIDA
INST# 2024033277 5/2/2024 11:47 AM
OFF REC BK: 9140 PG: 1272 Doc Type: TDN

LT 14 BLK 3 SUNSET BAYOUS PB 1 P 20 OR 2726 P 485 OR 7533 P 1635

**SECTION 14, TOWNSHIP 3 S, RANGE 32 W** 

TAX ACCOUNT NUMBER 104013565 (0225-50)

The assessment of the said property under the said certificate issued was in the name of

# LEGAL DESCRIPTION EXHIBIT "A"

LT 14 BLK 3 SUNSET BAYOUS PB 1 P 20 OR 2726 P 485 OR 7533 P 1635

SECTION 14, TOWNSHIP 3 S, RANGE 32 W

TAX ACCOUNT NUMBER 10-4013-565 (0225-50)

Prepared by:
Judy A. Parriott ıc.