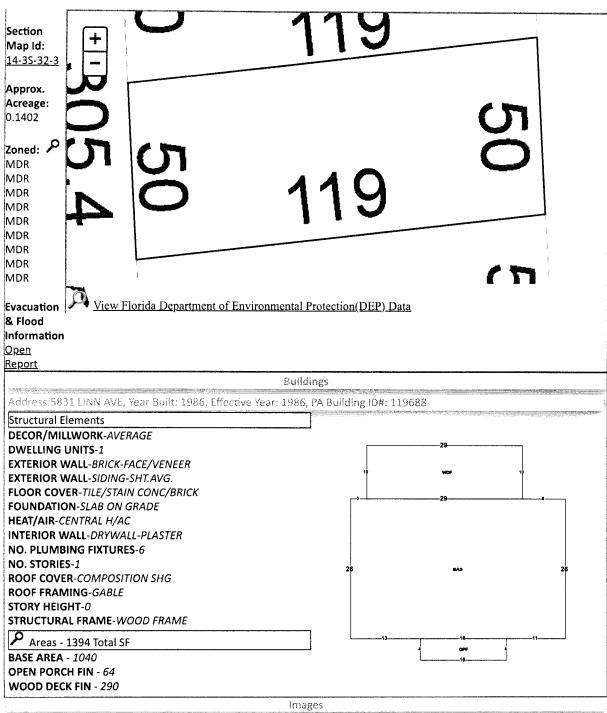

|



singes

9/2/2022 12:00:00 AM

The primary use of the assessment data is for the preparation of the current year tax roll. No responsibility or liability is assumed for inaccuracies or errors.

Pam Childers
CLERK OF THE CIRCUIT COURT
ESCAMBIA COUNTY FLORIDA
INST# 2024031842 4/29/2024 2:46 PM
OFF REC BK: 9138 PG: 528 Doc Type: TDN

## NOTICE OF APPLICATION FOR TAX DEED

NOTICE IS HEREBY GIVEN, That ASSEMBLY TAX 36 LLC holder of Tax Certificate No. 05163, issued the 1st day of June, A.D., 2022 has filed same in my office and has made application for a tax deed to be issued thereon. Said certificate embraces the following described property in the County of Escambia, State of Florida, to wit:

LT 8 BLK 1 SUN AND SAND S/D PB 4 P 35 OR 4704 P 1497

SECTION 14, TOWNSHIP 3 S, RANGE 32 W

TAX ACC