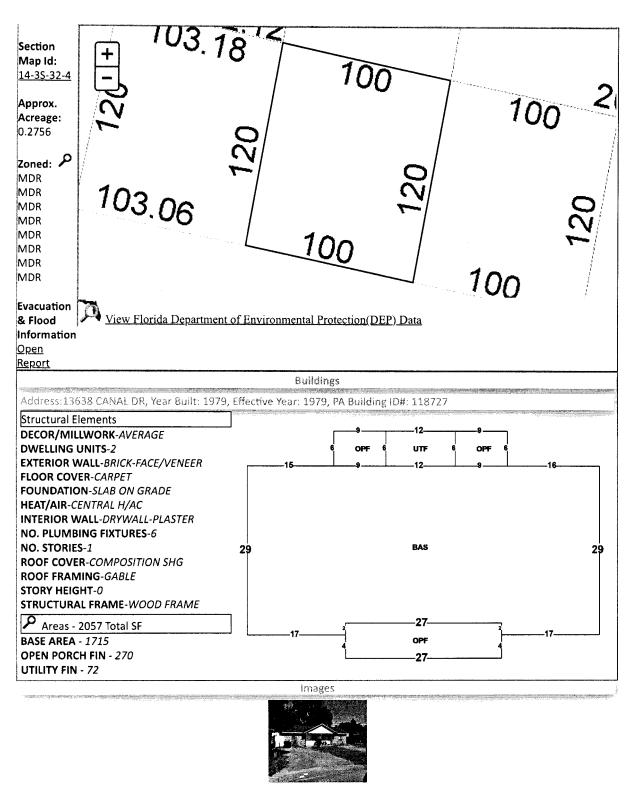

Line 14: Enter the total of Lines 8-13. Complete Lines 15-18, if applicable.

BEG AT SE COR OF LT 1 BLK 7 SUN AND SAND S/D PB 4 P 35 ELY ALG N R/W LI OF CANAL DR (66 FT R/W) 662 82/100 FT CONT ALG R/W LI WITH DEFLECTION ANGLE 18 DEG 12 MIN 50 SEC TO THE RIGHT 103 06/100 FT TO POB CONT ELY ALG A FOREMENTIONED R/W LI 100 FT NLY AT RIGHT ANGLES 120 FT WLY AT RIGHT ANGLES 100 FT SLY AT RIGHT ANGLES 120 FT TO POB OR 7948 P 1914

| Account Number | Certificate No. | Date       | Legal Description                                                                                                                                                                                                                                                                                                                                  |
|----------------|-----------------|------------|----------------------------------------------------------------------------------------------------------------------------------------------------------------------------------------------------------------------------------------------------------------------------------------------------------------------------------------------------|
| 10-3463-951    | 2022/5129       | 06-01-2022 | BEG AT SE COR OF LT 1 BLK 7 SUN AND SAND S/D PB 4 P 35 ELY ALG N R/W LI OF CANAL DR (66 FT R/W) 662 82/100 FT CONT ALG R/W LI WITH DEFLECTION ANGLE 18 DEG 12 MIN 50 SEC TO THE RIGHT 103 06/100 FT TO POB CONT ELY ALG A FOREMENTIONED R/W LI 100 FT NLY AT RIGHT ANGLES 120 FT WLY AT RIGHT ANGLES 100 FT SLY AT RIGHT ANGLES 120 FT 7948 P 1914 |