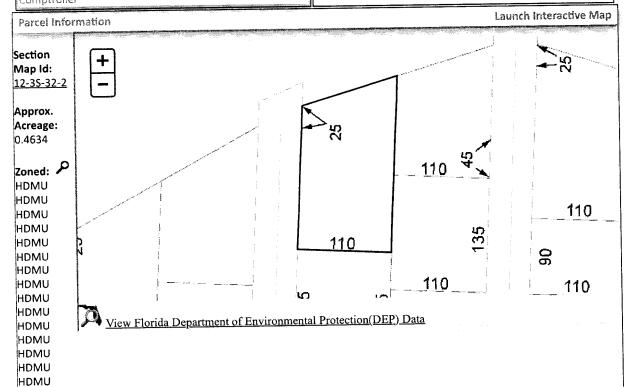

Line 14: Enter the total of Lines 8-13. Complete Lines 15-18, if applicable.

LT 25 AND ADJOINING S 1/2 VINCENT RD OR 3019 P 119 AND LTS 26 & 27 BLK 20 TREASURE HILL PARK PLAT DB 102 P 286 OR 4881 P 13

#### **Back**

Printer Friendly Version Nav. Mode 

Account 

Parcel ID Assessments General Information Cap Val Total Land Imprv Year Parcel ID: 1235322000025020 \$36,235 \$60,000 \$60,000 \$0 2023 103355000 Account: \$32,941 \$45,000 2022 \$45,000 \$0 GALBREATH DONALD A Owners: \$39,000 \$29,947 \$0 2021 \$39,000 13010 HARTUNG AVE Mail: PENSACOLA, FL 32505 5152 ARROWHEAD RD 32507 Disclaimer Situs: VACANT RESIDENTIAL 🔑 Use Code: **Tax Estimator** Taxing **COUNTY MSTU Authority:** File for Exemption(s) Online Open Tax Inquiry Window Tax Inquiry: Tax Inquiry link courtesy of Scott Lunsford **Report Storm Damage** Escambia County Tax Collector 2023 Certified Roll Exemptions Sales Data Official Records None Sale Date Book Page Value Type (New Window) Legal Description 04/2002 4881 \$100 CJ LT 25 AND ADJOINING S 1/2 VINCENT RD OR 3019 P 119 AND LTS 26 & 27 BLK 20 TREASURE HILL PARK PLAT DB 102 P B 08/2001 4815 59 \$100 CJ 286... 🔑 06/1992 4879 1690 \$100 OT Official Records Inquiry courtesy of Pam Childers Extra Features Escambia County Clerk of the Circuit Court and None Comptroller