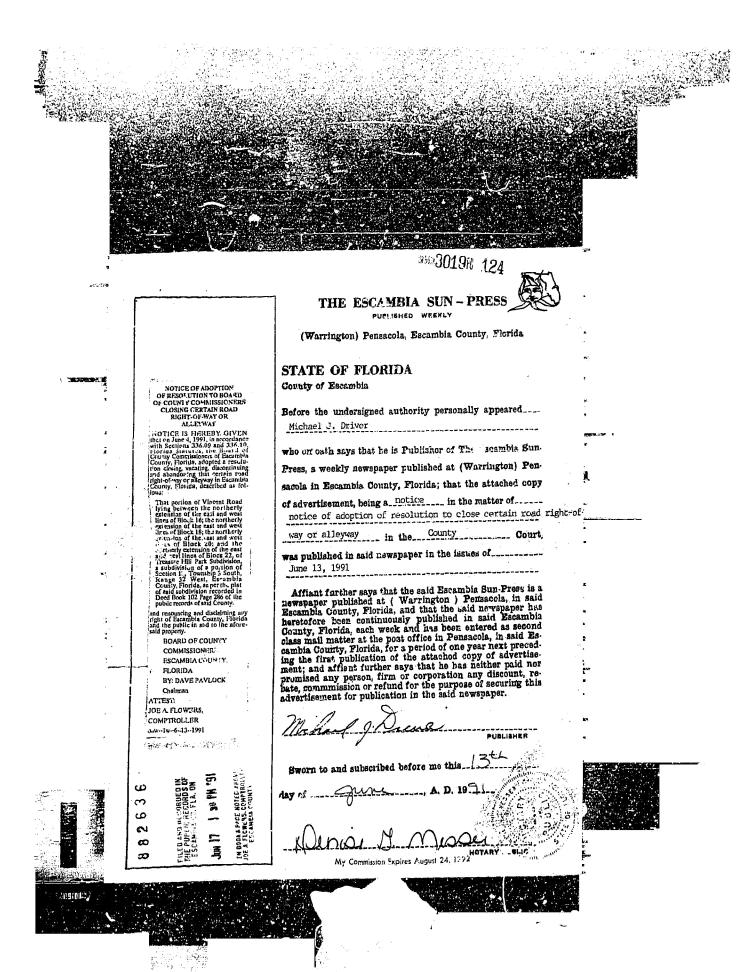

Subdivision, a subdivision of a portion of Section 12, Township 3 South, Range 32 West, Escambia County, Florida, as per the plat of said subdivision recorded in Deed Book 102 Page 286 of the public records of said County.

- 2. Petitioner(s) covenant(s) and agrea(s) that they have complied with all requirements of Chapter 336, Florida Statutes, in bringing this request before the County, and in sometiment the County's agreement set forth above.
- 3. Petitioner(s) codes and warrant(s) that no person will be denied ingress, egress, or access to their property by the vacation of the right-of-way which is described herein.

Spirit 10

Page 5 of 7

Order: MAR2025SALE Doc: FLESCA:3019-00118 Requested By: VickiCampbell1, Printed: 11/15/2024 1:23 PM



Order: MAR2025SALE Doc: FLESCA:3019-00118



Order: MAR2025SALE Doc: FLESCA:3019-00118