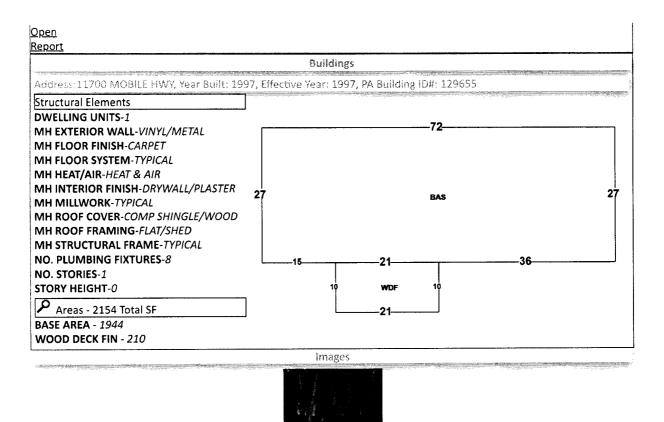

Line 14: Enter the total of Lines 8-13. Complete Lines 15-18, if applicable.

BEG AT SE COR OF W 1/2 OF LT 5 W ALG S LI OF SEC 1113 5/10 FT N 141 25/100 FT TO N LI OF H/W FOR POB CONTINUE N 269 2/10 FT N 90 DEG W 194 5/10 FT S 300 FT TO N LI OF RD ELY ALG N LI OF RD 197 23/100 FT TO POB OR 5040 P 186 LESS OR 6084 P 822 JOHNSON

BEG AT SE COR OF W 1/2 OF LT 5 W ALG S LI OF SEC 1113 5/10 FT N 141 25/100 FT TO N LI OF H/W FOR POB CONTINUE N 269 2/10 FT N 90 DEG W 194 5/10 FT S 300 FT TO N LI OF RD ELY ALG N LI OF RD 197 23/100 FT TO POB OR 5040 P 186 LESS OR 6084 P 822 JOHNSON