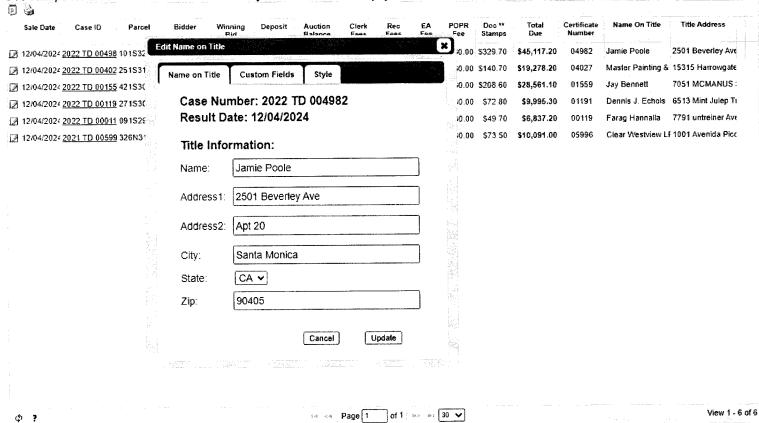

**Real Estate Search** 

**Tangible Property Search** 

Sale List

<u>Back</u>

Printer Friendly Version Assessments General information Cap Val Total Land Imprv 1015327003000000 Year Parcel ID: \$73,531 \$77,920 \$64,720 2023 \$13,200 102451000 Account: \$66,847 \$70,355 \$57,155 2022 \$13,200 GING DEBRA D Owners: \$60,770 \$60,770 \$49,170 GING WAYNE M 2021 \$11,600 11700 MOBILE HWY Mail: PENSACOLA, FL 32526 Disclaimer 11700 MOBILE HWY 32526 Situs: **Tax Estimator** MOBILE HOME A Use Code: **Taxing** File for Exemption(s) Online **COUNTY MSTU Authority:** Open Tax Inquiry Window Tax Inquiry: **Report Storm Damage** Tax Inquiry link courtesy of Scott Lunsford Escambia County Tax Collector 2023 Certified Roll Exemptions Sales Data Official Records None Sale Date Book Page Value Type (New Window) Legal Description Là 12/2002 5040 186 \$15,000 QC BEG AT SE COR OF W 1/2 OF LT 5 W ALG S LI OF SEC 1113 B \$5,200 TD 5/10 FT N 141 25/100 FT TO N LI OF H/W FOR POB 08/1998 4293 525 B CONTINUE N 269... 🎤 \$100 QC 06/1988 2569 682 \$100 QC 06/1987 2430 231 Official Records Inquiry courtesy of Pam Childers Extra Features Escambia County Clerk of the Circuit Court and None Comptroller Launch Interactive Map Parcel Information S 104.5 90 Section Map Id: 10-1S-32 Approx. Acreage: 0.6778 Zoned: 🔑 RMU RMU RMU 133.78 RMU RMU RMU RMU RMU Evacuation