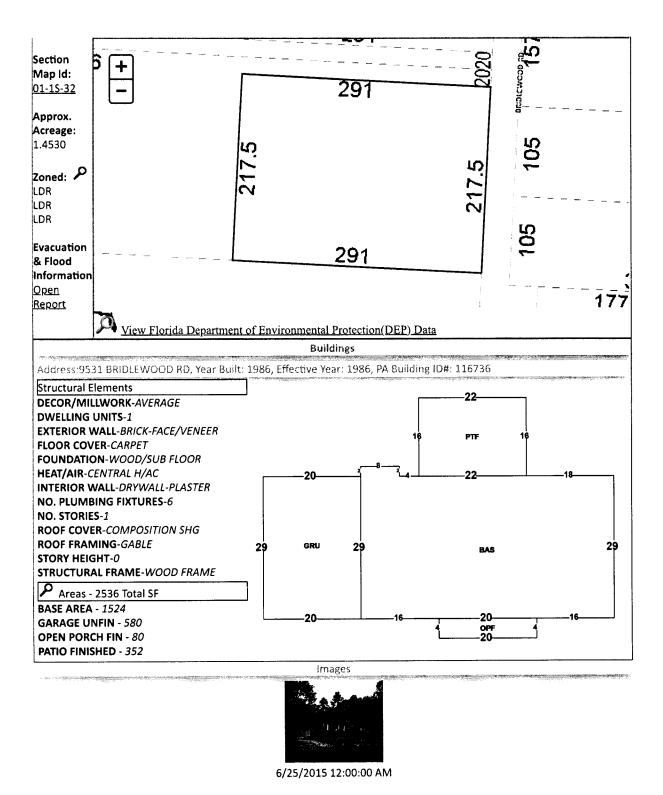

Line 14: Enter the total of Lines 8-13. Complete Lines 15-18, if applicable.

BEG AT SE COR OF SEC N 0 DEG 24 MIN 10 SEC W ALG E LI 1342 05/100 FT S 89 DEG 41 MIN 54 SEC W 33 FT FOR POB CONT ALG SAME COURSE 291 FT N 0 DEG 24 MIN 10 SEC W 217 50/100 FT N 89 DEG 41 MIN 54 SEC E 291 FT S 0 DEG 24 MIN 10 SEC E 217 50/100 FT TO POB OR 6657 P 1483