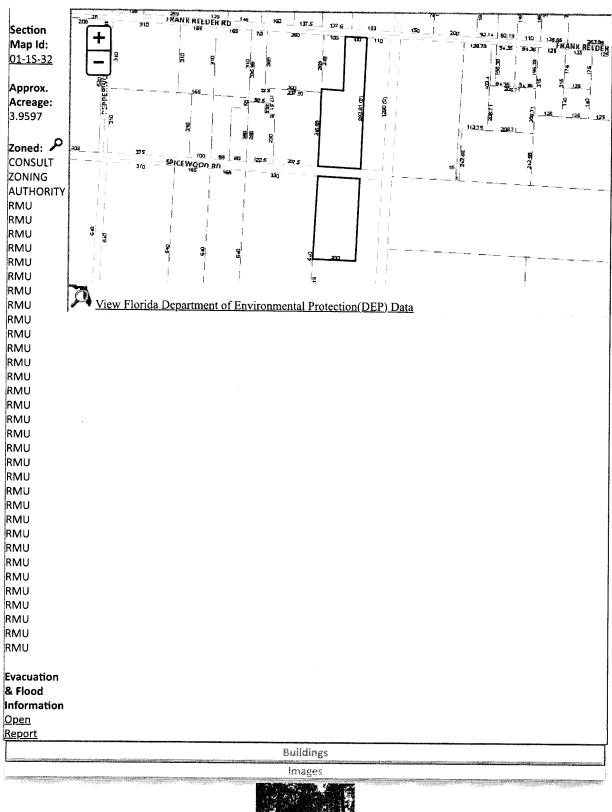

**Real Estate Search** 

Parcel Information

**Tangible Property Search** 

Sale List

<u>Back</u>

Printer Friendly Version Assessments General Information Cap Val Total Land Imprv Year 0115321000011004 Parcel ID: \$44,720 \$44,720 \$0 2023 \$44,720 Account: 102389000 \$43,496 \$0 \$44,720 \$44,720 2022 MCDONALD RONALD H & Owners: \$39,542 \$44,720 \$0 MCELVEEN HEATHER L 2021 \$44,720 7296 FRANK REEDER RD Mail: PENSACOLA, FL 32526 Disclaimer 7200 BLK FRANK REEDER RD 32526 Situs: **Tax Estimator** VACANT RESIDENTIAL P Use Code: Taxing File for Exemption(s) Online **COUNTY MSTU Authority:** Open Tax Inquiry Window Tax Inquiry: Report Storm Damage Tax Inquiry link courtesy of Scott Lunsford Escambia County Tax Collector 2023 Certified Roll Exemptions Sales Data Official Records Sale Date Book Page Value Type (New Window) ۾ \$100 QC 08/20/2012 6897 41 Legal Description Cò BEG AT NW COR OF SEC S 20 FT E 1090 FT FOR POB \$22,500 WD 04/07/2010 6579 644 CONTINUE E 210 FT S 1260 FT W 310 FT N 1012 FT E 100 FT Ca 5291 831 \$139,800 WD 11/2003 N 248 FT TO... 🔑 \$19,950 WD 1553 391 06/1981 1553 390 \$19,950 WD 06/1981 \$39,900 SC 1526 84 03/1981 Extra Features Official Records Inquiry courtesy of Pam Childers None Escambia County Clerk of the Circuit Court and Comptroller Launch Interactive Map

**SECTION 01, TOWNSHIP 1 S, RANGE 32 W** 

TAX ACCOUNT NUMBER 102389000 (0325-68)

The assessment of the said property under the said certificate issued was in the name of

**SECTION 01, TOWNSHIP 1 S, RANGE 32 W** 

TAX ACCOUNT NUMBER 10-2389-000(0325-68)

ABSTRACTOR'S NOTE: WE CANNOT CERTIFY THE ABOVE LEGAL DESCRIPTION WITHOUT A CURRENT SURVEY. LEGAL DOES NOT APPEAR TO LESS OUT R/W OF SPICEWOOD RD AS SHOWN ON APPRAISER'S MAP.