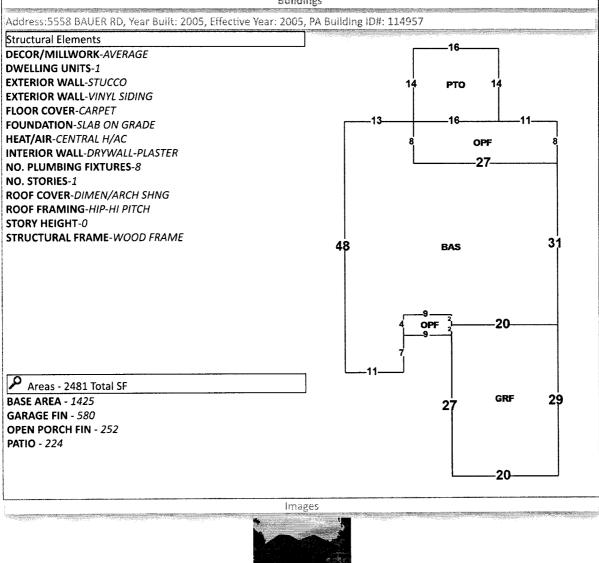

|                                                                                                                  |                                       |                                                                                                                  |                                                                                                                  |              |                                                                                                                  |

Buildings



7/15/2022 12:00:00 AM

The primary use of the assessment data is for the preparation of the current year tax roll. No responsibility or liability is assumed for inaccuracies or errors.

Last Updated:05/02/2024 (tc.776)

Pam Childers CLERK OF THE CIRCUIT COURT ESCAMBIA COUNTY FLORIDA INST# 2024033292 5/2/2024 12:08 PM OFF REC BK: 9140 PG: 1329 Doc Type: TDN

# NOTICE OF APPLICATION FOR TAX DEED

NOTICE IS HEREBY GIVEN, That MIKON FINANCIAL SERVICES INC AND OCEAN BANK holder of Tax Certificate No. 04910, issued the 1st day of June, A.D., 2022 has filed same in my office and has made application for a tax deed to be issued thereon. Said certificate embraces the following described property in the County of Escambia, State of Florida, to wit:

#### LT 8 BLK B PALM LAKE VILLAS PB 15 P 85 OR 7