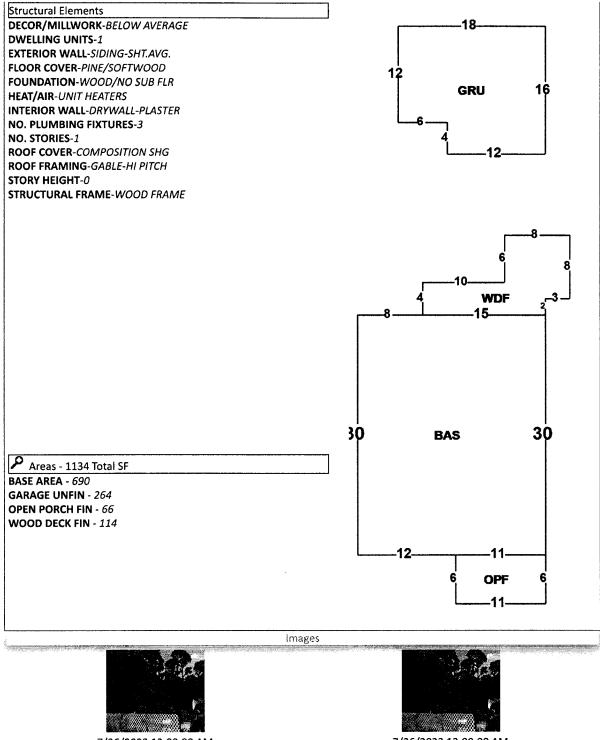

| ·······                                |              | 100            |
|                                  |                                                                           |                    |                                                                                                                 |                                        |              |                |
| 2                                | View Florida Department of En                                             | vironmental Protec | tion(DFP) Det                                                                                                   | a                                      |              |                |



7/26/2023 12:00:00 AM

7/26/2023 12:00:00 AM

The primary use of the assessment data is for the preparation of the current year tax roll. No responsibility or liability is assumed for inaccuracies or errors.

Last Updated:10/18/2024 (tc.1560)



### **PROPERTY INFORMATION REPORT**

3050 Concho Drive, Pensacola, Florida 32507 | Phone: 850-466-3077

THE ATTACHED REPORT IS ISSUED TO:

SCOTT LUNSFORD, ESCAMBIA COUNTY TAX COLLECTOR

 TAX ACCOUNT #:
 10-1896-250
 CERTIFICATE #:
 2022-4884

THIS REPORT IS NOT TITLE INSURANCE. THE LIABILITY FOR ERRORS OR OMISSIONS IN THIS REPORT IS LIMITED TO THE PERSON(S) EXPRESSLY IDENTIFIED BY NAME IN THE PROPERTY INFORMATION REPORT AS THE RECIPIENT(S) OF THE PROPERTY INFORMATION REPORT.

The attached Report prepared in accordance with the instructions given