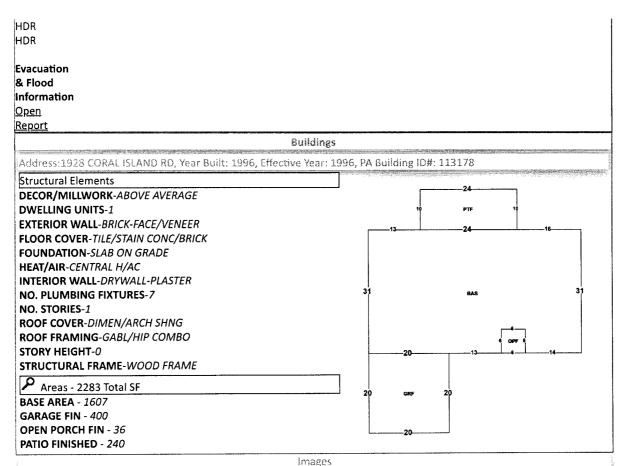

## 1928 Coral Island Rd

Pensacola, FL 32506 **Bedrooms** N/A

Estimated Value \$286,000

Occupancy Type Non-Owner Occupied

Subdivision Coral Creek Unit 2

Bathrooms 3

**Estimated Equity** \$286,000

Ownership Type Individual

Lot Square Feet

18,378

**Square Feet** 1,607

Last Sale Amount \$100

Land Use Single Family Residential

APN 05-35-31-2600-001-003

Year Built 1996

Last Sale Date 01/01/2016

**Property Class** Residential

School District **Escambia County School District** 