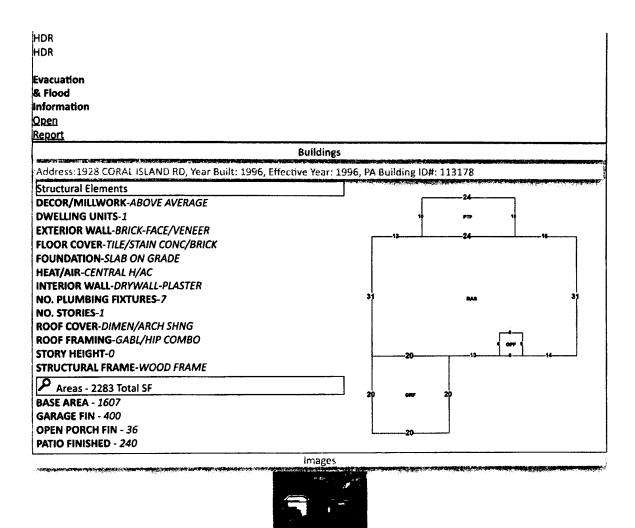

## 1928 Coral Island Rd

Pensacola, FL 32506 **Bedrooms** N/A

Estimated Value \$286,000

Occupancy Type Non-Owner Occupied

Subdivision Coral Creek Unit 2

Bathrooms 3

**Estimated Equity** \$286,000

Ownership Type Individual

Lot Square Feet

18,378

**Square Feet** 1,607

Last Sale Amount \$100

Land Use Single Family Residential

APN 05-35-31-2600-001-003

Year Built 1996

Last Sale Date 01/01/2016

**Property Class** Residential

School District **Escambia County School District** 