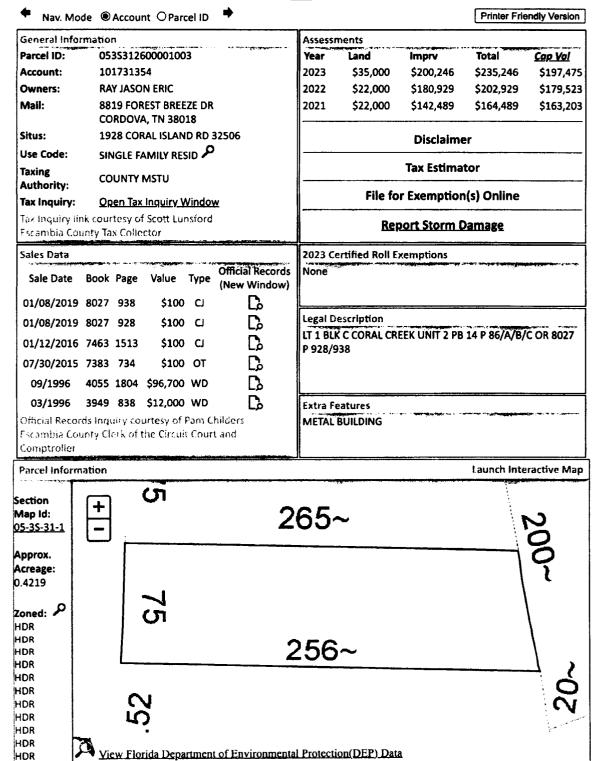

## Scott Lunsford, CFC • Escambia County Tax Collector

EscambiaTaxCollector.com

2024

REAL ESTATE

TAXES

Notice of Ad Valorem and Non-Ad Valorem Assessments

MILLAGE CODE **ESCROW CODE PROPERTY REFERENCE NUMBER** 0535312600001003 10-1731-354 06

> PROPERTY ADDRESS: 1928 CORAL ISLAND RD

**EXEMPTIONS:** 

**RAY JASON ERIC** 8819 FOREST BREEZE DR CORDOVA, TN 38018

PRIOR YEAR(S) TAXES OUTSTANDING

22 4811

| AD VALOREM TAXES         |              |                     |                     |                |              |  |
|--------------------------|--------------|---------------------|---------------------|----------------|--------------|--|
| TAXING AUTHORITY         | MILLAGE RATE | ASSESSED VALUE EXEM | APTION AMOUNT 📒 TAX | (ABLE AMOUNT 1 | TAXES LEVIED |  |
| COUNTY                   | 6.6165       | 217,222             | O                   | 217,222        | 1,437.25     |  |
| PUBLIC SCHOOLS           |              |                     |                     |                |              |  |
| BY LOCAL BOARD           | 1.7520       | 246,533             | 0                   | 246,533        | 431.93       |  |
| BY STATE LAW             | 3.0950       | 246,533             | 0                   | 246,533        | 763.02       |  |
| WATER MANAGEMENT         | 0.0218       | 217,222             | 0                   | 217,222        | 4.74         |  |
| SHERIFF                  | 0.6850       | 217,222             | 0                   | 217,222        | 148.80       |  |
| M.S.T.U. LIBRARY         | 0.3590       | 217,222             | 0                   | 217,222        | 77.98        |  |
| ESCAMBIA CHILDRENS TRUST | 0.4043       | 217,222             | 0                   | 217,222        | 87.82        |  |

**TOTAL MILLAGE** 

12.9336

AD VALOREM TAXES \$2,951.54

|                      | 101712 1111223102                          |                                       |                    |          |               |               | 7-7               |
|----------------------|--------------------------------------------|---------------------------------------|--------------------|----------|---------------|---------------|-------------------|
| LEGAL DE             | SCRIPTION                                  |                                       | NON-               | AD VALO  | REM ASSESS    | MENTS         |                   |
| LT 1 DLK C CODAL COL | W. I. I. ITT 2 DD 14 D 06 /4 /D /6         | TAXING AUTHOR                         | UTY .              | 1111     | RATE 5        |               | AMOUNT            |
|                      | :K UNIT 2 PB 14 P 86/A/B/C<br>7 P 928/938  | CC CORAL CREEK STREET LIGHTING        |                    |          |               |               | 39.53             |
| ON 002               | 7 320/330                                  | FP FIRE PROTECTION                    | FP FIRE PROTECTION |          |               |               |                   |
|                      |                                            |                                       |                    |          | ON AD VALORES | * ACCECCMENTS | <b>\$1.64.0</b> 4 |
|                      |                                            |                                       |                    | N        | ON-AD VALOREM | A ASSESSMENTS | \$164.86          |
|                      | at EscambiaTa<br>ust be in U.S. funds drav | xCollector.con<br>vn from a U.S. bank | n                  | COMBIN   | ED TAXES AND  | ASSESSMENTS   | \$3,116.40        |
| If Paid By           | Jan 31, 2025                               | Feb 28, 2025                          | Mai                | 31, 2025 |               |               |                   |

\$3,054.07 \$3,085.24 \$3,116.40 Please Pay **RETAIN FOR YOUR RECORDS** 

DETACH HERE AND RETURN THIS PORTION WITH YOUR PAYMENT 2024 REAL ESTATE TAXES

**ACCOUNT NUMBER** 10-1731-354 **PROPERTY ADDRESS** 