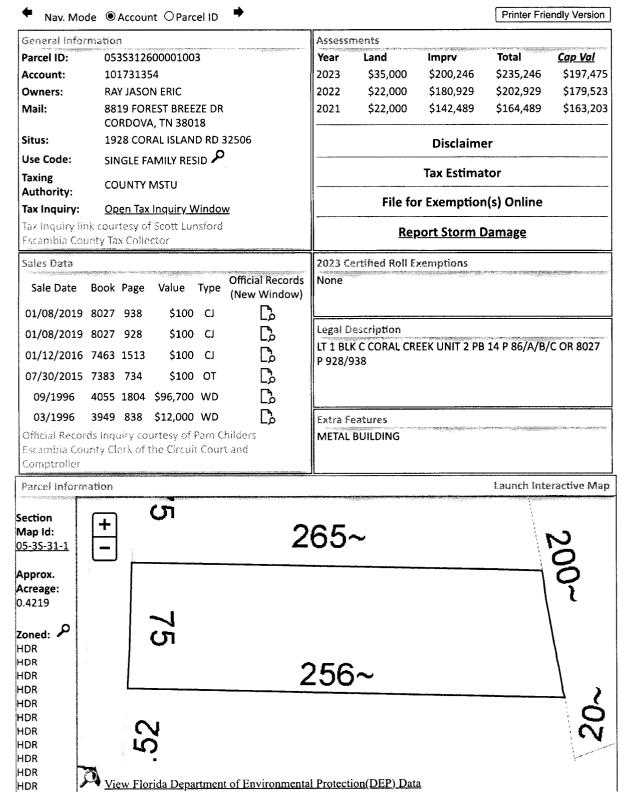

LT 1 BLK C CORAL CREEK UNIT 2 PB 14 P 86/A/B/C OR 8027 P 928/938

**SECTION 05, TOWNSHIP 3 S, RANGE 31 W** 

TAX ACCOUNT NUMBER 101731354 (0225-57)

The assessment of the said property under the said certificate issued was in the name of

# LEGAL DESCRIPTION EXHIBIT "A"

LT 1 BLK C CORAL CREEK UNIT 2 PB 14 P 86/A/B/C OR 8027 P 928/938

SECTION 05, TOWNSHIP 3 S, RANGE 31 W

TAX ACCOUNT NUMBER 10-1731-354(0225-57)

LT 1 BLK C CORAL CREEK UNIT 2 PB 14 P 86/A/B/C OR 8027 P 928/938

SECTION 05, TOWNSHIP 3 S, RANGE 31 W

TAX ACCOUNT NUMBER 101731354 (0225-57)

The assessment of the said property under the said certificate issued was in the name of