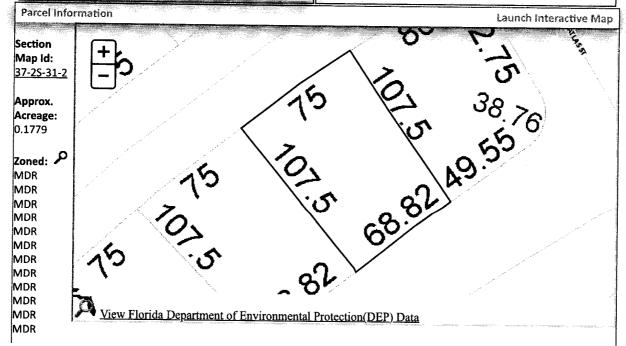

**Real Estate Search** 

**Tangible Property Search** 

Sale List

**Back** 

Nav. Mode 

Account 

Parcel ID Printer Friendly Version General Information Assessments Parcel ID: 3725313300010002 Year Land Imprv Total Cap Val Account: 101579245 2023 \$15,000 \$97,888 \$112,888 \$100,028 Owners: LEDBETTER CAROLYN 2022 \$14,000 \$87,377 \$101,377 \$90,935 Mail: 21050 STRAWBERRY LN 2021 \$14,000 \$69,774 \$83,774 \$82,669 **ROBERTSDALE, AL 36567** Situs: 7819 MONTEGO DR 32506 Disclaimer **Use Code:** SINGLE FAMILY RESID **Taxing Tax Estimator COUNTY MSTU Authority:** File for Exemption(s) Online Tax Inquiry: **Open Tax Inquiry Window** Tax Inquiry link courtesy of Scott Lunsford **Report Storm Damage** Escambia County Tax Collector Sales Data 2023 Certified Roll Exemptions Official Records Sale Date **Book Page** Value Type (New Window) 07/31/2017 7754 705 \$100 CJ Legal Description Co 09/1992 3240 246 \$100 WD LT 10 BLK B THE PINES PB 10 P 5 OR 7754 P 705 SEC 06/1992 3220 827 \$23,000 QC 11/12/37 T2S R31W 04/1985 2050 902 \$47,500 WD 12/1983 1846 817 \$71,200 WD Extra Features Official Records Inquiry courtesy of Pam Childers FRAME BUILDING Escambia County Clerk of the Circuit Court and Comptroller

# LT 10 BLK B THE PINES PB 10 P 5 OR 7754 P 705 SEC 11/12/37 T2S R31W SECTION 37, TOWNSHIP 2 S, RANGE 31 W

**TAX ACCOUNT NUMBER 10-1579-245 (0425-68)** 

LT 10 BLK B THE PINES PB 10 P 5 OR 7754 P 705 SEC 11/12/37 T2S R31W

**SECTION 37, TOWNSHIP 2 S, RANGE 31 W** 

TAX ACCOUNT NUMBER 101579245 (0425-68)

The assessment of the said property under the said certificate issued was in the name of

LT 10 BLK B THE PINES PB 10 P 5 OR 7754 P 705 SEC 11/12/37 T2S R31W

SECTION 37, TOWNSHIP 2.S, RANGE 31 W TAX ACCOUNT NUMBER 101579245 (0425-68)

The assessment of the said property under the said certificate issued was in the name of