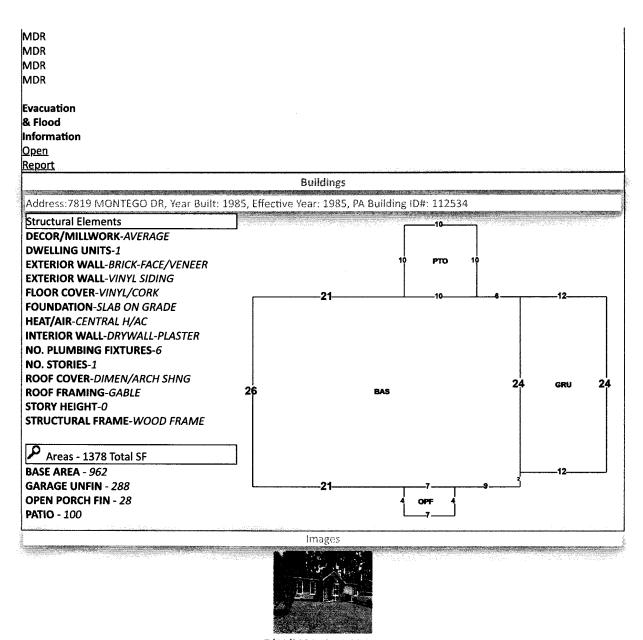

**Real Estate Search** 

**Tangible Property Search** 

Sale List

**Back** 

Nav. Mode 

Account 

Parcel ID Printer Friendly Version General Information Assessments Parcel ID: 3725313300010002 Year Land Imprv Total Cap Val Account: 101579245 2023 \$15,000 \$97,888 \$112,888 \$100,028 Owners: LEDBETTER CAROLYN 2022 \$14,000 \$87,377 \$101,377 \$90,935 Mail: 21050 STRAWBERRY LN 2021 \$14,000 \$69,774 \$83,774 \$82,669 **ROBERTSDALE, AL 36567** Situs: 7819 MONTEGO DR 32506 Disclaimer **Use Code:** SINGLE FAMILY RESID **Taxing Tax Estimator COUNTY MSTU Authority:** File for Exemption(s) Online Tax Inquiry: **Open Tax Inquiry Window** Tax Inquiry link courtesy of Scott Lunsford **Report Storm Damage** Escambia County Tax Collector Sales Data 2023 Certified Roll Exemptions Official Records Sale Date **Book Page** Value Type (New Window) 07/31/2017 7754 705 \$100 CJ Legal Description Co 09/1992 3240 246 \$100 WD LT 10 BLK B THE PINES PB 10 P 5 OR 7754 P 705 SEC 06/1992 3220 827 \$23,000 QC 11/12/37 T2S R31W 04/1985 2050 902 \$47,500 WD 12/1983 1846 817 \$71,200 WD Extra Features Official Records Inquiry courtesy of Pam Childers FRAME BUILDING Escambia County Clerk of the Circuit Court and Comptroller