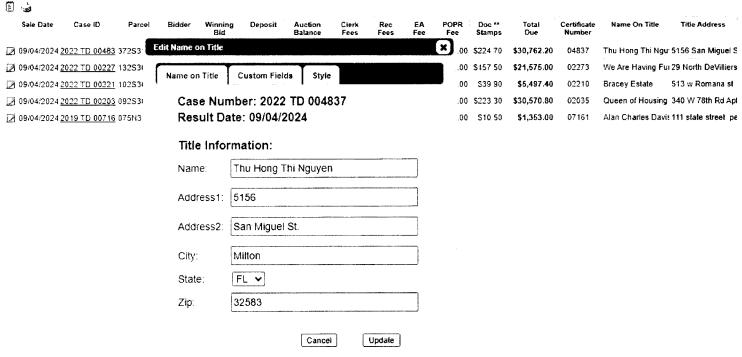

AM  | Check<br>(outgoing) | 101916735     | ESCAMBIA SUN PRESS               | 605 S OLD CORRY<br>FIELD RD | 200.00 | 900037475 CLEARED<br>ON 8/2/2024  |
| 4/18/2024 2:42:41<br>PM | Deposit             | 101886292     | FIRST NATION HOLDINGS LLC        |                             | 320.00 | Deposit                           |
|                         | Deposit             | ed            | Used                             |                             | Bala   | nce                               |

| Deposited | Used     | Balance   |
|-----------|----------|-----------|
| 320.00    | 9,960.00 | -9,640.00 |

## **Auction Results Report**

\*\* Doc stamps for tax deed auctions are due in conjunction with the final payment due at 11:00 AM CT on the following business day after the sale.



φ ?

TOTALS: Items Count: 5 Balance: \$88.890.00 Clerk Fees: \$0.00 Rec Fees: \$212.50 Doc Stamps: \$855.90 Total Due: \$89.758.40

View 1 - 5 of 5

70313

Thu Horg Nguyan

\$32,100.00

Doposit \$1,605.00

Pam Childers
CLERK OF THE CIRCUIT COURT
ESCAMBIA COUNTY FLORIDA
INST# 2024069345 9/10/2024 2:52 PM
OFF REC BK: 9201 PG: 1540 Doc Type: COM
Recording \$18.50

## STATE OF FLORIDA COUNTY OF ESCAMBIA

## CERTIFICATE OF NOTICE OF MAILING NOTICE OF APPLICATION FOR TAX DEED

**CERTIFICATE # 04837 of 2022** 

I, PAM CHILDERS, CLERK OF THE CIRCUIT COURT OF ESCAMBIA COUNTY, FLORIDA, do hereby certify that I did on July 18, 2024, mail a copy of the foregoing Notice of Application for Tax Deed, addressed to:

KATIE LEAH MULLINS

7315 HAYWARD AVE
PENSACOLA, FL 32526

PENSACOLA, FL 32504

> ESCAMBI