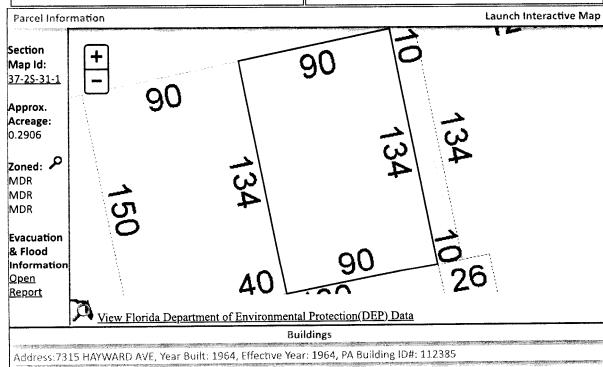

Line 14: Enter the total of Lines 8-13. Complete Lines 15-18, if applicable.

BEG AT NE COR OF GRANT S 14 DEG E ALG E LI 2706 FT S 76 DEG W 464 FT FOR POB CONTINUE SAME COURSE 90 FT S 14 DEG E 134 FT N 76 DEG E 90 FT N 14 DEG W 134 FT TO POB OR 383 P 959 OR 4069 P 1014

BEG AT NE COR OF GRANT S 14 DEG E ALG E LI 2706 FT S 76 DEG W 464 FT FOR POB CONTINUE SAME COURSE 90 FT S 14 DEG E 134 FT N 76 DEG E 90 FT N 14 DEG W 134 FT TO POB OR 383 P 959 OR 4069 P 1014

**SECTION 37, TOWNSHIP 2 S, RANGE 31 W** 

Beginning at the Northeast corner of the Joseph Pol Grant, Sec. 37, Township 2 South, Range 31 West, and run South 14 degrees East along the East line of said Grant a distance of 2706 feet; thence run South 76 degrees West 464 feet to the point of beginning; thence continue South 76 degrees West 90 feet; thence run South 14 degrees East 134 feet; thence run North 76 degrees East 90 feet; thence run North 14 degrees West 134 feet to the point of beginning.