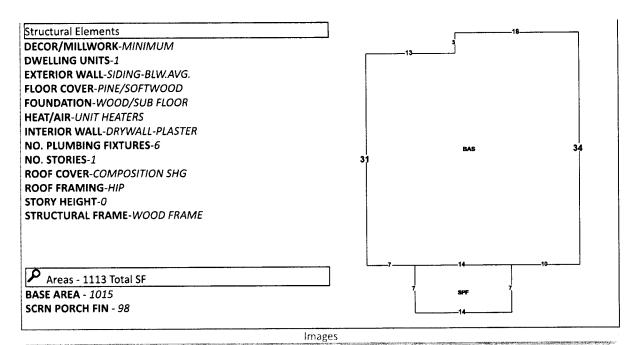

### <u>Back</u>

Printer Friendly Version **General Information Assessments** Total Cap Val Parcel ID: 3725311310000004 Year Land **Imprv** \$61,265 \$70,715 \$38,594 2023 \$9,450 Account: 101553070 2022 \$9,450 \$54,668 \$64,118 \$37,470 Owners: MULLINS KATIE LEAH \$43,043 \$53,978 \$36,379 7315 HAYWARD AVE 2021 \$10,935 Mail: PENSACOLA, FL 32526 Situs: 7315 HAYWARD AVE 32526 Disclaimer SINGLE FAMILY RESID Use Code: **Tax Estimator** Taxing **COUNTY MSTU Authority:** File for Exemption(s) Online Tax Inquiry: **Open Tax Inquiry Window** Tax inquiry link courtesy of Scott Lunsford **Report Storm Damage** Escambia County Tax Collector 2023 Certified Roll Exemptions Sales Data HOMESTEAD EXEMPTION, WIDOW Official Records Sale Date Book Page Value Type (New Window) Legal Description ြီ 10/1996 4069 1014 \$8,500 WD BEG AT NE COR OF GRANT S 14 DEG E ALG E LI 2706 FT S 76 DEG W 464 FT FOR POB CONTINUE SAME COURSE 90 FT S 01/1968 383 959 \$8,500 WD 14 DEG E... Official Records Inquiry courtesy of Pam Childers Escambia County Clerk of the Circuit Court and Extra Features Comptroller FRAME BUILDING