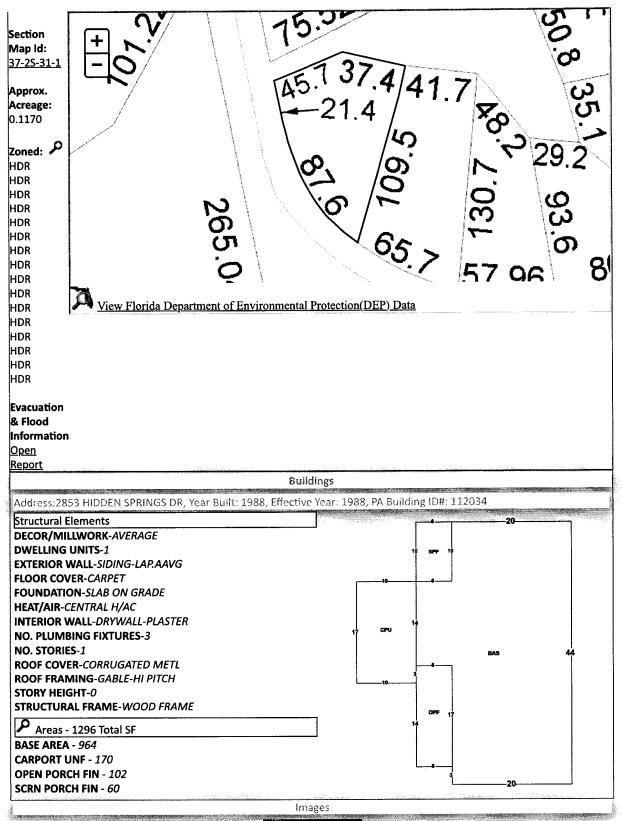

hold the listed tax certificate and hereby surrender the same to the Tax Collector and make tax deed application thereon:

| Account Number | Certificate No. | Date       | Legal Description                               |
|----------------|-----------------|------------|-------------------------------------------------|
| 10-1374-511    | 2022/4814       | 06-01-2022 | LT 4 HIDDEN SPRINGS PB 13 P 91 OR 7599<br>P 408 |