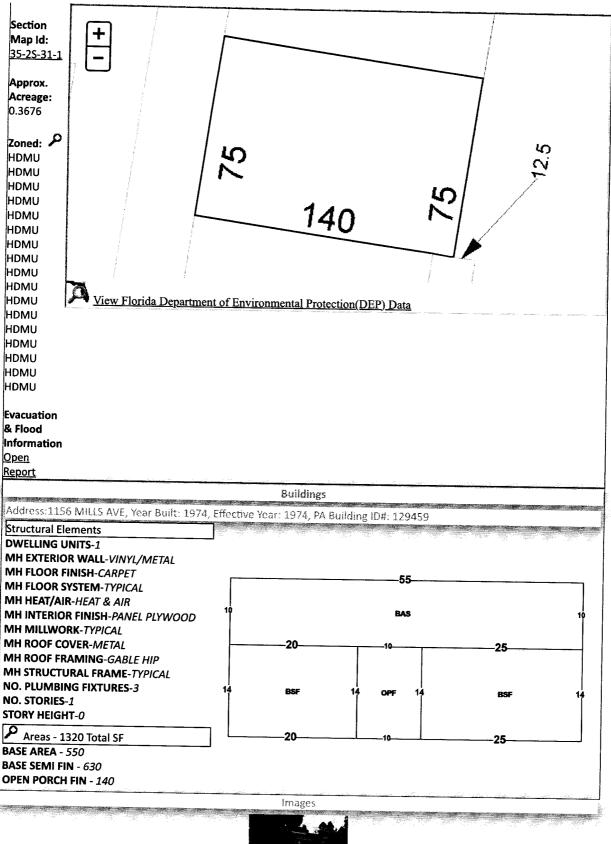

# Chris Jones Escambia CountyProperty Appraiser

|                                                   | Real                               | Estate S                  | earch           | Tanį                                                                       | ible Pro            | perty Search                             | Si                                                                                                              | ale List                                   |                                                                                                                  |
|---------------------------------------------------|------------------------------------|---------------------------|-----------------|----------------------------------------------------------------------------|---------------------|------------------------------------------|-----------------------------------------------------------------------------------------------------------------|--------------------------------------------|------------------------------------------------------------------------------------------------------------------|
| <ul> <li>Nav. Mode</li> </ul>                     | e 🖲 Accou                          | ınt ○Par                  | cel ID          | ►                                                                          | <u>Back</u>         |                                          |                                                                                                                 | Printer Frie                               | ndly Version                                                                                                     |
| General Inform                                    | nation                             |                           |                 | and and an and an and an and an and an | Assessr             |                                          |                                                                                                                 | Contraction of the second second           |                                                                                                                  |
| Parcel ID:                                        | 35253110                           | 00000116                  | 4               |                                                                            | Year                | Land                                     | Imprv                                                                                                           | Total                                      | <u>Cap Val</u>                                                                                                   |
| Account:                                          | 1012480                            | 00                        |                 |                                                                            | 2023                | \$30,000                                 | \$3,744                                                                                                         | \$33,744                                   | <u>Cap vai</u><br>\$14,104                                                                                       |
| Owners:                                           | AINSWOR                            |                           |                 | AUGHN                                                                      | 2022                | \$12,000                                 | \$3,179                                                                                                         | \$15,179                                   | \$12,822                                                                                                         |
|                                                   | WARD AD                            |                           | RINE            |                                                                            | 2021                | \$9,000                                  | \$2,657                                                                                                         | \$11,657                                   | \$11,657                                                                                                         |
| Mail:                                             | 1156 MIL                           |                           |                 |                                                                            |                     | <u></u>                                  |                                                                                                                 |                                            | ·/                                                                                                               |
| Situs:                                            | PENSACO<br>1156 MIL                |                           |                 |                                                                            |                     |                                          | Disclaime                                                                                                       | er                                         |                                                                                                                  |
| Use Code:                                         | MOBILE F                           |                           |                 |                                                                            |                     |                                          |                                                                                                                 |                                            |                                                                                                                  |
| Taxing                                            |                                    |                           |                 |                                                                            |                     | ······································   | Tax Estimat                                                                                                     | tor                                        |                                                                                                                  |
| Authority:                                        | COUNTY I                           | MSTU                      |                 |                                                                            |                     | File for                                 | Exemption                                                                                                       | (s) Online                                 |                                                                                                                  |
| Tax Inquiry:                                      | x Inquiry: Open Tax Inquiry Window |                           |                 |                                                                            |                     |                                          | -                                                                                                               |                                            |                                                                                                                  |
| Tax Inquiry link                                  | courtesy of                        | f Scott Lui               | nsford          | nwoʻ 28 dan ka falandan ilan wa sa                                         |                     | <u>Repo</u>                              | rt Storm D                                                                                                      | amage                                      |                                                                                                                  |
| Escambia Coun                                     | ty Tax Colle                       | ctor                      |                 |                                                                            | [.                  |                                          |                                                                                                                 |                                            |                                                                                                                  |
| Sales Data                                        |                                    |                           |                 |                                                                            | 2023 Ce             | rtified Roll Exe                         | mptions                                                                                                         | and an | and the second |
| Sale Date B                                       | ook Page                           | Value                     | Туре            | Official Records<br>(New Window)                                           | None                |                                          |                                                                                                                 |                                            |                                                                                                                  |
| 10/24/2018 7                                      | 997 1627                           | \$21,000                  | WD              | ß                                                                          | Legal De            | scription                                |                                                                                                                 |                                            | **************************************                                                                           |
| 10/24/2018 7                                      | 997 1625                           | \$100                     | WD              | C.                                                                         | I - may a           | 0 N1/2 OF LT 2                           | BLK 164 BEA                                                                                                     | CH HAVEN PL                                | AT DB 46 P                                                                                                       |
| 11/29/2017 7                                      | 823 264                            | \$100                     | QC              | Ľ,                                                                         | 51 OR 79            | 997 P 1627 SEC                           | 54/35 T 2S I                                                                                                    | R 30/31 LESS (                             | DR 3098 P                                                                                                        |
| 10/30/2017 7                                      | 803 955                            | \$100                     | CJ              | Ĺ,                                                                         | 20 RD               |                                          |                                                                                                                 |                                            |                                                                                                                  |
| 09/2006 5                                         | 998 544                            | \$100                     | CJ              | L,<br>L,                                                                   |                     |                                          |                                                                                                                 |                                            |                                                                                                                  |
| 11/1983 1                                         | 834 822                            | \$5,800                   | WD              |                                                                            | Extra Fea           | atures                                   | Commune Constantion                                                                                             | Philippine and Philippine and Philippine   |                                                                                                                  |
| Official Records<br>Escambia Count<br>Comptroller | Inquiry cou<br>y Clerk of t        | irtesy of F<br>he Circuit | Pam Ch<br>Court | nilders                                                                    | CARPOR<br>UTILITY E | r                                        |                                                                                                                 |                                            |                                                                                                                  |
| Parcel Informati                                  | ion                                |                           |                 |                                                                            |                     | zzinailez erze el na dainenez fillenezez | and a state of the second state | Launch Intera                              | active Man                                                                                                       |