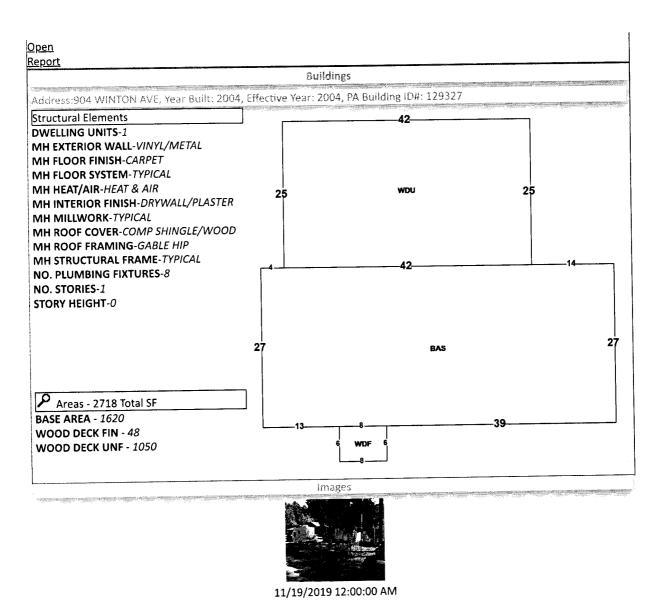

Real Estate Search

Information

**Tangible Property Search** 

Sale List

**Back** 

Printer Friendly Version Assessments General information Total Cap Val Land **Imprv** Year 3525311000010090 Parcel ID: \$78,978 \$101,813 \$78,563 2023 \$23,250 100692000 Account: \$71,799 \$78,903 \$11,625 \$67,278 2022 LAW RYAN THOMAS ROBERT Owners: \$65,272 \$9,000 \$65,272 \$56,272 2021 C/O ROBERT WILLIAM LAW Mail: 904 WINTON AVE PENSACOLA, FL 32507-1753 Disclaimer 904 WINTON AVE 32507 Situs: **Tax Estimator** MOBILE HOME A Use Code: **Taxing** File for Exemption(s) Online **COUNTY MSTU** Authority: Open Tax Inquiry Window Tax Inquiry: **Report Storm Damage** Tax Inquiry link courtesy of Scott Lunsford Escambia County Tax Collector 2023 Certified Roll Exemptions Sales Data Official Records None Book Page Value Sale Date (New Window) Legal Description C \$100 QC 12/07/2010 6681 87 LT 10 & N1/2 OF LT 11 BLK 90 BEACH HAVEN PLAT DB 46 P B 12/07/2010 6665 1051 \$100 QC 51 OR 6681 P 87 SEC 54/35 T 2S R 30/31 5369 1568 \$10,000 WD 03/2004 2010 867 \$10,000 WD Extra Features 01/1985 FRAME BUILDING Official Records Inquiry courtesy of Pam Childers Escambia County Clerk of the Circuit Court and METAL BUILDING Comptroller Launch Interactive Map Parcel Information Section 140 Map Id: 35-2S-31-1 Approx. Acreage: 0.2893 Zoned: P HDMU HDMU 140 HDMU HDMU HDMU нрми HDMU HDMU Evacuation View Florida Department of Environmental Protection(DEP) Data & Flood