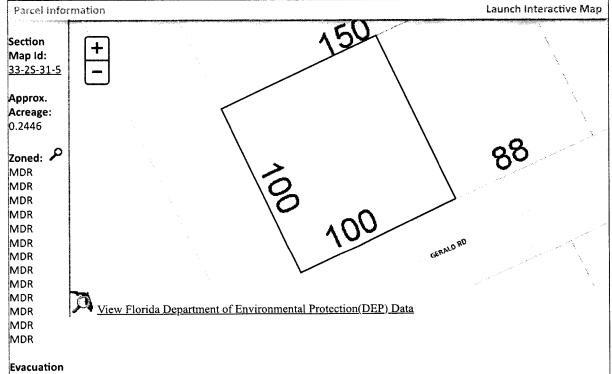

**Real Estate Search** 

**Tangible Property Search** 

Sale List

**Back** 

◆ Nav. Mode 

Account ○ Parcel ID ◆

Printer Friendly Version

General Information Assessments Parcel ID: 3325312000230001 Year Land **Imprv** Total Cap Val Account: 094904050 2023 \$11,777 \$85,954 \$97,731 \$86,577 \$84,241 **Owners:** PIERSON SUE H 2022 \$11,777 \$72,464 \$78,707 4528 TAMARIND DR Mail: 2021 \$11,777 \$59,775 \$71,552 \$71,552 **MILTON, FL 32571** 8714 GERALD ST 32507 Situs: Disclaimer Use Code: MOBILE HOME A **Tax Estimator** Taxing **COUNTY MSTU** Authority: File for Exemption(s) Online Tax Inquiry: Open Tax Inquiry Window Tax Inquiry link courtesy of Scott Lunsford **Report Storm Damage** Escambia County Tax Collector 2023 Certified Roll Exemptions Sales Data Official Records None Sale Date Book Page Value Type (New Window) Legal Description Cò 12/1996 \$100 WD 4090 1227 S 100 FT OF LT 23 BLK A GULF BEACH MANOR PB 1 P 16 OR 3270 P 873 OR 4090 P 1227 11/1992 3270 873 \$100 WD Official Records Inquiry courtesy of Pam Childers **Extra Features** Escambia County Clerk of the Circuit Court and FRAME BUILDING Comptroller **METAL BUILDING OPEN PORCH** 

S 100 FT OF LT 23 BLK A GULF BEACH MANOR PB 1 P 16 OR 3270 P 873 OR 4090 P 1227

**SECTION 33, TOWNSHIP 2 S, RANGE 31 W** 

TAX ACCOUNT NUMBER 094904050 (0225-61)

The assessment of the said property under the said certificate issued was in the name of

# S 100 FT OF LT 23 BLK A GULF BEACH MANOR PB 1 P 16 OR 3270 P 873 OR 4090 P 1227 SECTION 33, TOWNSHIP 2 S, RANGE 31 W

TAX ACCOUNT NUMBER 09-4904-050(0225-61)

OR BK 4090 P61227 Escambia County, Florida INSTRUMENT 97-354743 WARRANTY DEED STATUTORY F.S. 689.02 CORRECTIVE DEED DOC STAMPS PD @ ESC CO \$ 0.001/13/97 ERMIE LEE MAGAMA, CLERK hper & Printing Co. Inc. RCD Jan 13, 1997 11:54 am Escambia County, Florida This Instrument Prepared by: Carl. R McKinley 8195 Sedgefield Dr. Ernie Lee Magaha Clerk of the Circuit Court INSTRUMENT **97-354743** Pensacola, FL 32507 Property Appraisers Percel Identification (Folio) Number(s): Grantee(s) S.S. #(s): BPACE ABOVE THIS LINE FOR PROCESSING DATA . SPACE ABOVE THIS LINE FOR PIECORDING DATA (Wherever used herein the terms "first party" and "second party" shall include singular and plural, heirs, legal representatives, and assigns of individuals, and the successors and assigns of corporations, wherever the context so admits or requires.) This Indenture, Made this dayA.D. 19<sup>96</sup> ' 21st Between Carl R McKinley, a Widower of the County of Escambia Florida a Divorced Woman , part of the first part, and Sue H Pierson, of the County of Escambia , in the State of Florida 8714 Gerald Rd., Pensacola, FL 32507 , whose post office address is part of the second part. **##itnesseth.** That the said part of the first part, for and in consideration of the sum