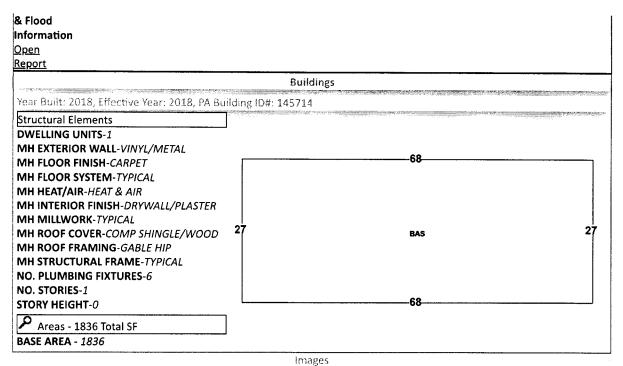

**Real Estate Search** 

**Tangible Property Search** 

Sale List

**Back** 

◆ Nav. Mode 

Account ○ Parcel ID ◆

Printer Friendly Version

General Information Assessments Parcel ID: 3325312000230001 Year Land **Imprv** Total Cap Val Account: 094904050 2023 \$11,777 \$85,954 \$97,731 \$86,577 \$84,241 **Owners:** PIERSON SUE H 2022 \$11,777 \$72,464 \$78,707 4528 TAMARIND DR Mail: 2021 \$11,777 \$59,775 \$71,552 \$71,552 **MILTON, FL 32571** 8714 GERALD ST 32507 Situs: Disclaimer Use Code: MOBILE HOME A **Tax Estimator** Taxing **COUNTY MSTU** Authority: File for Exemption(s) Online Tax Inquiry: Open Tax Inquiry Window Tax Inquiry link courtesy of Scott Lunsford **Report Storm Damage** Escambia County Tax Collector 2023 Certified Roll Exemptions Sales Data Official Records None Sale Date Book Page Value Type (New Window) Legal Description Cò 12/1996 \$100 WD 4090 1227 S 100 FT OF LT 23 BLK A GULF BEACH MANOR PB 1 P 16 OR 3270 P 873 OR 4090 P 1227 11/1992 3270 873 \$100 WD Official Records Inquiry courtesy of Pam Childers **Extra Features** Escambia County Clerk of the Circuit Court and FRAME BUILDING Comptroller **METAL BUILDING OPEN PORCH** 