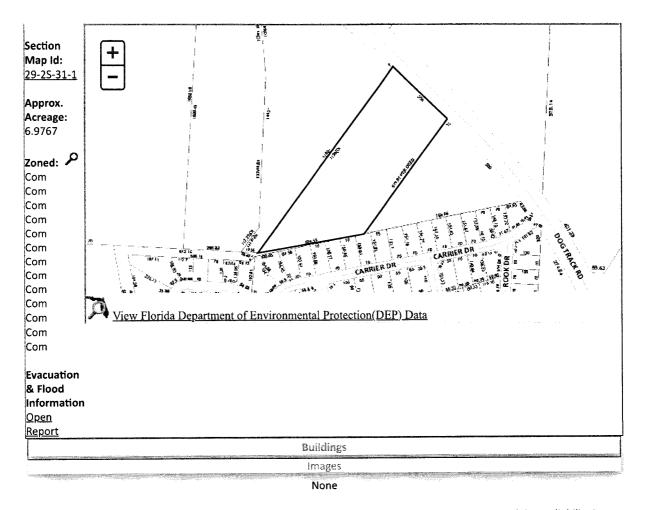

Line 14: Enter the total of Lines 8-13. Complete Lines 15-18, if applicable.

BEG AT SW COR OF GOVT LT 1 FOR POB N 33 DEG 0 MIN E 1120 FT TO SWLY R/W LI OF SR 297 (100 FT R/W DOG TRACK RD) S 49 DEG 58 MIN 07 SEC E 350 FT S 31 DEG 57 MIN 56 SEC W 674 87/100 FT S 74 DEG 15 MIN 46 SEC W 504 53/100 FT TO POB OR 3137 P 535 OR 3215 P 34 OR 6569 P 1314 OR 6584 P 99 OR 6634 P 430 OR 6660 P 292 OR 6667 P 390 OR 7845 P 24 OR 7846 P 1620 OR 7870 P 43 OR 8233 P 875

hold the listed tax certificate and hereby surrender the same to the Tax Collector and make tax deed application thereon:

| Account Number | Certificate No. | Date       | Legal Description                                                                                                                                                                                                                                                                                                                                                                                                         |
|----------------|-----------------|------------|---------------------------------------------------------------------------------------------------------------------------------------------------------------------------------------------------------------------------------------------------------------------------------------------------------------------------------------------------------------------------------------------------------------------------|
| 09-4690-500    | 2022/4545       | 06-01-2022 | BEG AT SW COR OF GOVT LT 1 FOR POB<br>N 33 DEG 0 MIN E 1120 FT TO SWLY R/W<br>LI OF SR 297 (100 FT R/W DOG TRACK RD)<br>S 49 DEG 58 MIN 07 SEC E 350 FT S 31<br>DEG 57 MIN 56 SEC W 674 87/100 FT S 74<br>DEG 15 MIN 46 SEC W 504 53/100 FT TO<br>POB OR 3137 P 535 OR 3215 P 34 OR 6569<br>P 1314 OR 6584 P 99 OR 6634 P 430 OR<br>6660 P 292 OR 6667 P 390 OR 7845 P 24<br>OR 7846 P 1620 OR 7870 P 43 OR 8233 P<br>875 |