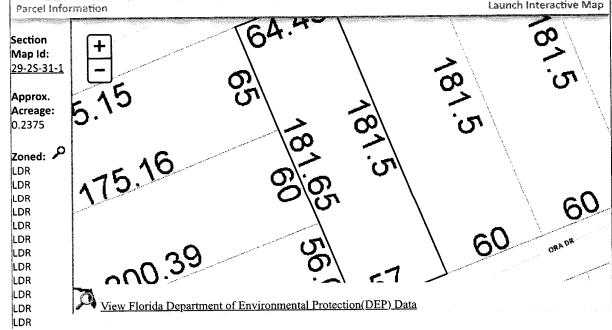

Line 14: Enter the total of Lines 8-13. Complete Lines 15-18, if applicable.

BEG AT NE COR OF NW 1/4 OF SEC S 0 DEG 34 MIN 0 SEC E ALG E LI OF SD NW 1/4 FOR 1277 70/100 FT S 64 DEG 16 MIN 0 SEC W 970 10/100 FT FOR POB CONT S 64 DEG 16 MIN 0 SEC W 57 FT N 28 DEG 5 MIN 0 SEC W 181 65/100 FT N 64 DEG 16 MIN 0 SEC E 64 45/100 FT S 25 DEG 44 MIN 0 SEC E 181 50/100 FT TO POB BEING PARCEL 10 CEDAR CREEK UNRECORDED OR 3627 P 184 OR 3767 P 913 OR 4396 P 1511 OR 5923 P 1

**Real Estate Search** 

**Tangible Property Search** 

Sale List

**Back** 

Printer Friendly Version Assessments General Information Total Cap Val Land Imprv 2925312103000010 Year Parcel ID: \$10,800 \$10.800 \$0 \$10,800 2023 Account: 094679320 \$15,271 \$15,271 **LUTHERN JOYCE** 2022 \$10,800 \$4,471 Owners: VANHOOSEN DAVID EST OF \$3,633 \$12,753 \$12,475 2021 \$9,120 C/O DAVID R VANHOOSEN Mail: 4908 ARPAD AVE Disclaimer **MILTON, FL 32583** 10425 CEDAR CREEK DR 32506 Situs: **Tax Estimator** VACANT RESIDENTIAL 🔑 Use Code: File for Exemption(s) Online Taxing **COUNTY MSTU** Authority: **Report Storm Damage** Tax Inquiry: **Open Tax Inquiry Window** Tax Inquiry link courtesy of Scott Lunsford Escambia County Tax Collector 2023 Certified Roll Exemptions Sales Data Official Records None Sale Date Book Page Value Type (New Window) Legal Description Là \$100 QC 05/2006 5923 BEG AT NE COR OF NW 1/4 OF SEC S 0 DEG 34 MIN 0 SEC E 4396 1511 \$100 WD 04/1999 ALG E LI OF SD NW 1/4 FOR 1277 70/100 FT S 64 DEG 16... 04/1995 3767 913 \$100 QC 07/1994 3627 184 \$4,100 WD Official Records Inquiry courtesy of Pam Childers **Extra Features** Escambia County Clerk of the Circuit Court and None Comptroller Launch Interactive Map Parcel Information

BEG AT NE COR OF NW 1/4 OF SEC S 0 DEG 34 MIN 0 SEC E ALG E LI OF SD NW 1/4 FOR 1277 70/100 FT S 64 DEG 16 MIN 0 SEC W 970 10/100 FT FOR POB CONT S 64 DEG 16 MIN 0 SEC W 57 FT N 28 DEG 5 MIN 0 SEC W 181 65/100 FT N 64 DEG 16 MIN 0 SEC E 64 45/100 FT S 25 DEG 44 MIN 0 SEC E 181 50/100 FT TO POB BEING PARCEL 10 CEDAR CREEK UNRECORDED OR 3627 P 184 OR 3767 P 913 OR 4396 P 1511 OR 5923 P 1

## LEGAL DESCRIPTION EXHIBIT "A"

BEG AT NE COR OF NW 1/4 OF SEC S 0 DEG 34 MIN 0 SEC E ALG E LI OF SD NW 1/4 FOR 1277 70/100 FT S 64 DEG 16 MIN 0 SEC W 970 10/100 FT FOR POB CONT S 64 DEG 16 MIN 0 SEC W 57 FT N 28 DEG 5 MIN 0 SEC W 181 65/100 FT N 64 DEG 16 MIN 0 SEC E 64 45/100 FT S 25 DEG 44 MIN 0 SEC E 181 50/100 FT TO POB BEING PARCEL 10 CEDAR CREEK UNRECORDED OR 3627 P 184 OR 3767 P 913 OR 4396 P 1511 OR 5923 P 1