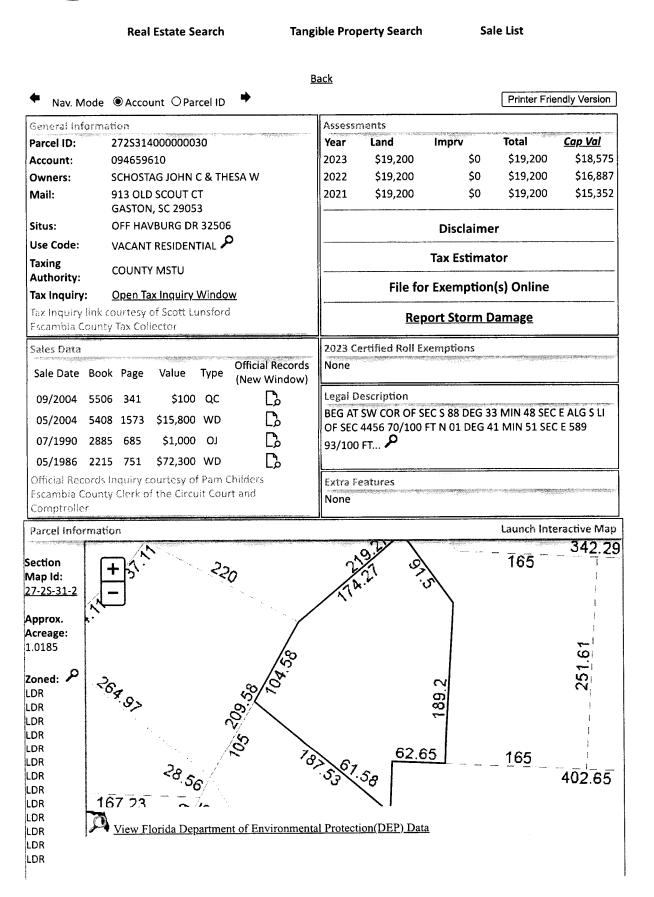

Line 14: Enter the total of Lines 8-13. Complete Lines 15-18, if applicable.

BEG AT SW COR OF SEC S 88 DEG 33 MIN 48 SEC E ALG S LI OF SEC 4456 70/100 FT N 01 DEG 41 MIN 51 SEC E 589 93/100 FT TO POB CONT N 01 DEG 41 MIN 51 SEC E 61 58/100 FT S 88 DEG 33 MIN 48 SEC E 62 65/100 FT N 01 DEG 26 MIN 12 SEC E 189 20/100 FT N 43 DEG 02 MIN 26 SEC W 91 21/100 FT S 41 DEG 20 MIN 32 SEC W 174 27/100 FT S 30 DEG 45 MIN 34 SEC W 104 58/100 FT S 59 DEG 32 MIN 26 SEC E 187 53/100 FT TO POB OR 5408 P 1573 OR 5506 P 341

BEG AT SW COR OF SEC S 88 DEG 33 MIN 48 SEC E ALG S LI OF SEC 4456 70/100 FT N 01 DEG 41 MIN 51 SEC E 589 93/100 FT TO POB CONT N 01 DEG 41 MIN 51 SEC E 61 58/100 FT S 88 DEG 33 MIN 48 SEC E 62 65/100 FT N 01 DEG 26 MIN 12 SEC E 189 20/100 FT N 43 DEG 02 MIN 26 SEC W 91 21/100 FT S 41 DEG 20 MIN 32 SEC W 174 27/100 FT S 30 DEG 45 MIN 34 SEC W 104 58/100 FT S 59 DEG 32 MIN 26 SEC E 187 53/100 FT TO POB OR 5408 P 1573 OR 5506 P 341

## LEGAL DESCRIPTION EXHIBIT "A"

BEG AT SW COR OF SEC S 88 DEG 33 MIN 48 SEC E ALG S LI OF SEC 4456 70/100 FT N 01 DEG 41 MIN 51 SEC E 589 93/100 FT TO POB CONT N 01 DEG 41 MIN 51 SEC E 61 58/100 FT S 88 DEG 33 MIN 48 SEC E 62 65/100 FT N 01 DEG 26 MIN 12 SEC E 189 20/100 FT N 43 DEG 02 MIN 26 SEC W 91 21/100 FT S 41 DEG 20 MIN 32 SEC W 174 27/100 FT S 30 DEG 45 MIN 34 SEC W 104 58/100 FT S 59 DEG 32 MIN 26 SEC E 187 53/100 FT TO POB OR 5408 P 1573 OR 5506 P 341

#### EXHIBIT "MA"

Commence at the Southwest corner of Section 27, Township 2 South, Range 31 West, Escambia County, Florida; thence S 88°33'48" E along the South line of said Section for a distance of 4456.70 feet; thence N 01°41'51" E for a distance of 589.93 feet to the Point of Beginning; thence continue N 01°41'51" E for a distance of 61.58 feet; thence S 88°33'48" E for a distance of 62.65 feet; thence N 01°26'12" E for a distance of 189.20 feet; thence N 43°02'26" W for a distance of 91.21 feet; thence S 41°20'32" W for a distance of 174.27 feet; thence S 30°45'34" W for a distance of 104.58 feet; thence S 59°32'26" E for a distance of 187.53 feet to the Point of Beginning. All lying and being in Section 27, Township 2 South, Range 31 West, Escambia County, Florida. Subject to a 30 foot ingress-egress and utility easement.