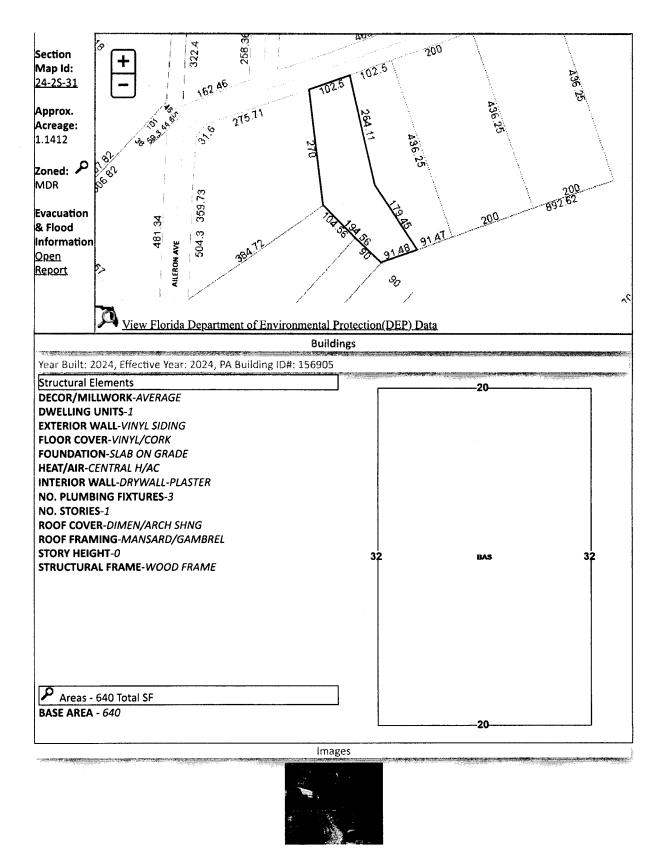

Line 14: Enter the total of Lines 8-13. Complete Lines 15-18, if applicable.

BEG AT SE COR OF SW 1/4 N 01 DEG 53 MIN 0 SEC W 2221 45/100 FT TO S R/W LI OF AILERON AVE S 65 DEG 39 MIN 30 SEC W ALG SD R/W LI 890 FT FOR POB CONT S 65 DEG 39 MIN 30 SEC W ALG SD R/W LI 205 FT S 10 DEG 28 MIN 06 SEC E 270 FT S 50 DEG 50 MIN 07 SEC E 194 56/100 FT N 65 DEG 39 MIN 30 SEC E 182 95/100 FT N 24 DEG 20 MIN 30 SEC W 436 25/100 FT TO POB OR 6186 P 273 OR 6836 P 742 LESS OR 6031 P 1732 GORDON LESS MINERAL RIGHTS

# LEGAL DESCRIPTION EXHIBIT "A"

BEG AT SE COR OF SW 1/4 N 01 DEG 53 MIN 0 SEC W 2221 45/100 FT TO S R/W LI OF AILERON AVE S 65 DEG 39 MIN 30 SEC W ALG SD R/W LI 890 FT FOR POB CONT S 65 DEG 39 MIN 30 SEC W ALG SD R/W LI 205 FT S 10 DEG 28 MIN 06 SEC E 270 FT S 50 DEG 50 MIN 07 SEC E 194 56/100 FT N 65 DEG 39 MIN 30 SEC E 182 95/100 FT N 24 DEG 20 MIN 30 SEC W 436 25/100 FT TO POB OR 8941 P 315 OR 9040 P 1547 OR 9077 P 1031 OR 9077 P 1023 LESS OR 6031 P 1732 GORDON LESS MINERAL RIGHTS

Commence at the Southeast corner of the Southwest quarter of Section 24, Township 2 South, Range 31 West, Escambia County, Florida. Thence go North 01°53'00" West for a distance of 2221.45 feet to the South right-of-way line of Aileron Avenue (60'R/W); thence go South 65°39'30" West along said South right of way line for a distance of 992.50 feet to the Point of Beginning; thence continue South 65°39'30" West along said South right of way line for a distance of 102.50 feet; thence departing said South right of way line go South 028'06" for a distance of 270.00 feet; thence go South 50°50'07" East for a distance of 194.56 feet; thence go North 65°39'30" West for a distance of 194.56 feet; thence go North 65°39'30" West for a distance of 1.47 feet; thence go North 38°20'09" West for a distance of 179.45 feet; thence go North 17°18'08" West for a distance of 264.11 feet to the Point of Beginning. The above described parcel of land is situated in a portion of Section 24, Township 2 South, Range 31 West, Escambia County, Florida, and contains 1.17 acres more or less.

APN: 24-2S-31-3102-007-001

Legal Description: BEG AT SE COR OF SW 1/4 N 01 DEG 53 MIN 0 SEC W 2221 45/100 FT TO S R/W LI OF AILERON AVE S 65 DEG 39 MIN 30 SEC W ALG SD R/W LI 8 90 FT FOR POB CONT S 65 DEG 39 MIN 30 SEC W ALG SD R/W LI 205 FT S 10 DEG 28 MIN 06 SEC E 270 FT S 50 DEG 50 MIN 07 SEC

Property having Lot No.3102-7-1, with the Section No. 24-2s-31, and having the following description: BEG AT SE COR OF SW 1/4 N 01 DEG 53 MIN 0 SEC W 2221 45/100 FT TO S R/W LI OF AILERON AVE S 65 DEG 39 MIN 30 SEC W ALG SD R/W LI 890 FT FOR POB CONT S 65 DEG 39 MIN 30 SEC W ALG SD R/W LI 205 FT S 10 DEG 28 MIN 06 SEC E 270 FT S 50 DEG 50 MIN 07 SEC E 194 56/100 FT N 65 DEG 39 MIN 30 SEC E 182 95/100 FT N 24 DEG 20 MIN 30 SEC W 436 25/100 FT TO POB OR 8941 P 315 OR 9040 P 1547 LESS OR 6031 P 1732 GORDON LESS MINERAL RIGHTS.

Property having Lot No.3102-7-1, with the Section No.24-2s-31, and having the following description: BEG AT SE COR OF SW 1/4 N 01 DEG 53 MIN 0 SEC W 2221 45/100 FT TO S R/W LI OF AILERON AVE S 65 DEG 39 MIN 30 SEC W ALG SD R/W LI 890 FT FOR POB CONT S 65 DEG 39 MIN 30 SEC W ALG SD R/W LI 205 FT S 10 DEG 28 MIN 06 SEC E 270 FT S 50 DEG 50 MIN 07 SEC E 194 56/100 FT N 65 DEG 39 MIN 30 SEC E 182 95/100 FT N 24 DEG 20 MIN 30 SEC W 436 25/100 FT TO POB OR 8941 P 315 OR 9040 P 1547 LESS OR 6031 P 1732 GORDON LESS MINERAL RIGHTS.

Commence at the Southeast corner of the Southwest quarter of Section 24, Township 2 South, Range 31 West, Escambia County, Florida. Thence go North 01 degrees 53 minutes 00 seconds west for a distance of 2221.45 feet to the South right of way line of Aileron Avenue (60' R/W); thence go south 65 degrees 39 minutes 30 seconds west along said south right of way line for a distance of 890.00 feet to the point of beginning, thence continue south 65 degrees 39 minutes 33 seconds west along said south right of way line for a distance of 102.50 feet; thence departing said south right of way line go South 17 degrees 18 minutes 08 seconds east for a distance of 264.11 feet: thence go south 38 degrees 20 minutes 09 seconds east for a distance of 179.45 feet; thence go north 65 degrees 39 minutes 30 seconds west for a distance of 436.25 feet to the point of beginning. The above described parcel of land is situated in a portion of Section 24, Township 2 South, Range 31 West, Escambia County, Florida and contains 1.17 acres more or less.

Commence at the Southeast corner of the Southwest quarter of Section 24, Township 2 South, Range 31 West, Escambia County, Florida. Thence go North 01 degrees 53 minutes 00 seconds West for a distance of 2221.45 feet to the South right of way line of Aileron Avenue (60' R/W); thence go south 65 degrees 39 minutes 30 seconds West along said South right of way line for a distance of 890.00 feet to the point of beginning; thence continue South 65 degrees 39 minutes 30 seconds West along said right of way line for a distance of 102.50 feet; thence departing said South right of way line go South 17 degrees 18 minutes 08 seconds east for a distance of 264.11 feet; thence go South 38 degrees 20 minutes 09 seconds East for a distance of 179.45 feet; thence go North 65 degrees 39 minutes 30 seconds East for a distance of 91.47 feet; thence go North 24 degrees 20 minutes 30 seconds West for a distance of 436.25 feet to the Point of Beginning. The above described parcel of land is situated in a portion of Section 24, Township 2 South, Range 31 West, Escambia County, Florida and contains 1.17 acres more or less.