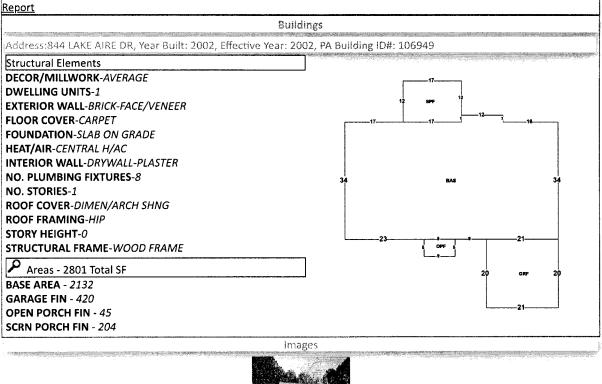

|
| Section<br>Map Id:<br>21-2S-31-1<br>Approx.<br>Acreage:<br>0.2648<br>20ned:<br>1DR<br>1DR<br>1DR<br>1DR<br>1DR<br>1DR<br>1DR<br>1DR | 000                                                                                                                                         |                    |                                                                                                                 | <b>78</b>                                |                                                                                                                 |                                                                                                                | /4.0                                           |

Evacuation & Flood Information Open Report





11/28/2023 12:00:00 AM

The primary use of the assessment data is for the preparation of the current year tax roll. No responsibility or liability is assumed for inaccuracies or errors.

Last Updated:05/02/2024 (tc.2757)

Pam Childers CLERK OF THE CIRCUIT COURT ESCAMBIA COUNTY FLORIDA INST# 2024033303 5/2/2024 12:10 PM OFF REC BK: 9140 PG: 1341 Doc Type: TDN

# NOTICE OF APPLICATION FOR TAX DEED

NOTICE IS HEREBY GIVEN, That MIKON FINANCIAL SERVICES INC AND OCEAN BANK holder of Tax Certificate No. 04467, issued the 1st day of June, A.D., 2022 has filed same in my office and has made application for a tax deed to be issued thereon. Said certificate embraces the following described property in the County of Escambia, State of Florida, to wit:

#### LT 5 BLK B HIDDEN LAKE ESTATES PB 17 P