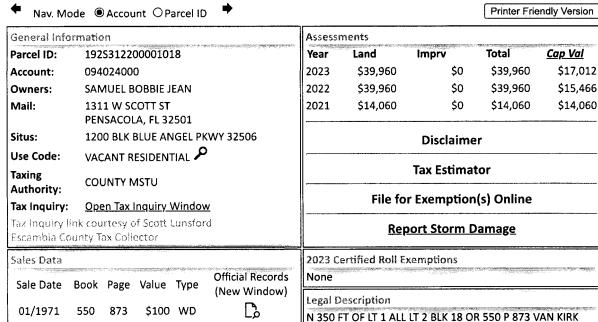

#### **Back**

Official Records Inquiry courtesy of Pam Childers
Escambia County Clerk of the Circuit Court and
Comptroller

Parcel Information

Launch Interactive Map

Section
Map Id:
19-25-31-1

Approx.

19-2S-31-1 Approx. Acreage: 1.8517 Zoned: 🔑 MDR View Florida Department of Environmental Protection(DEP) Data MDR

Evacuation & Flood Information

MDR MDR

| <u>Open</u><br><u>Report</u> |   |
|------------------------------|---|
| Buildings                    | , |
| Images                       |   |
| None                         |   |

The primary use of the assessment data is for the preparation of the current year tax roll. No responsibility or liability is assumed for inaccuracies or errors.

Last Updated:05/02/2024 (tc.2845)

Pam Childers CLERK OF THE CIRCUIT COURT ESCAMBIA COUNTY FLORIDA INST# 2024033306 5/2/2024 12:12 PM OFF REC BK: 9140 PG: 1344 Doc Type: TDN

N 350 FT OF LT 1 ALL LT 2 BLK 18 OR 550 P 873 VAN KIRK S/D

**SECTION 19, TOWNSHIP 2 S, RANGE 31 W** 

TAX ACCOUNT NUMBER 094024000 (0225-69)

The assessment of the said property under the said certificate issued was in the name of