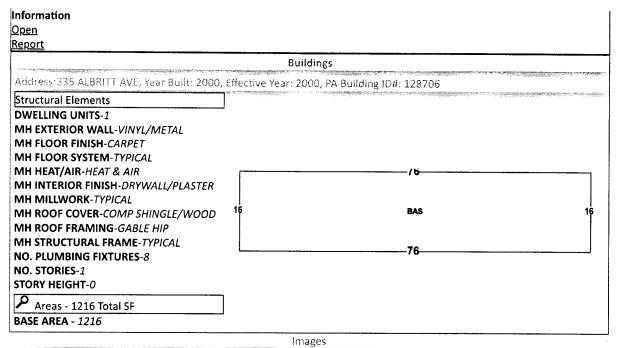

Line 14: Enter the total of Lines 8-13. Complete Lines 15-18, if applicable.

E 45 FT OF FOLLOWING: BEG AT SW COR OF SEC N 2 DEG 13 MIN 41 SEC E 1082 38/100 FT S 88 DEG 4 MIN 2 SEC E 55 FT FOR POB CONT SAME COURSE 55 FT S 2 DEG 13 MIN 41 SEC W 110 FT N 88 DEG 4 MIN 2 SEC W 55 FT N 2 DEG 13 MIN 41 SEC E 110 FT TO POB OR 6383 P 972